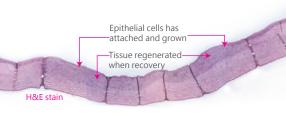

### Animal experimental test result:

Excellent recovery with no inflammation.

Histology result:

The attachment and proliferation of epithelial cells prove the great recovery of using ABCcolla® Collagen Ophthalmic Matrix.