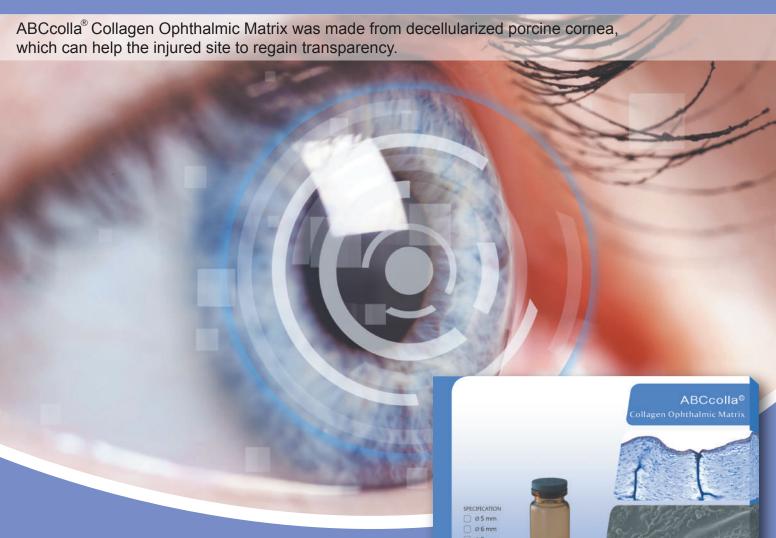

# ABCcolla<sup>®</sup> Collagen Ophthalmic Matrix

### **SPECIFICATION**

Ø5 mm / Ø6 mm / Ø8 mm / Ø10 mm

OEM / ODM Service is also provided.