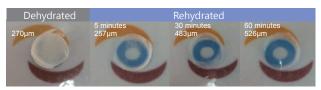

### Transparent decellularized cornea

The best xenograft artificial cornea with excellent transparency.