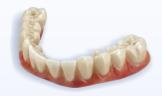

# Aconia TT Multilayer / TT White

- Extreme incisal translucency
- Singles to three-unit anterior bridges
- 16 VITA Classical Shades

TRANSLUCENCY
46-49%

STRENGTH 600-900Mpa

# Aconia SHT Multilayer / SHT Pre-shaded / SHT White

- Translucent with reliable durability
- Wide indications for full contour
- 16 VITA Classical Shades and 3 Bleach Shades

TRANSLUCENCY
43-46%

STRENGTH **900-1100**Mpa

#### Aconia ST Pre-shaded / ST White

- Strong with good millability
- Wide indication from coping to long- span bridge
- 16 VITA Classical Shades

TRANSLUCENCY
43%

STRENGTH **1250**Mpa

#### Aconia HT+ White

- Best option for framework & abutment
- Economical solution

TRANSLUCENCY
42%

STRENGTH 1400Mpa