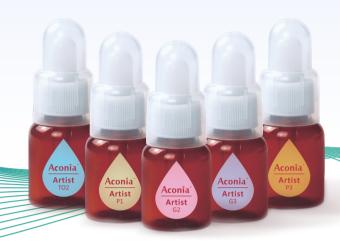

#### Artist

- Reproduce rare and special colors with esthetic art effect, natural and lifelike
- Start coloring process without preparing and mixing