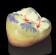

# Aconia SHT Multilayer / SHT Pre-shaded / SHT White

- Translucent with reliable durability
- Wide indications for full contour
- 16 VITA Classical Shades and 3 Bleach Shades

TRANSLUCENCY
43-46%

STRENGTH **900-1100**Mpa