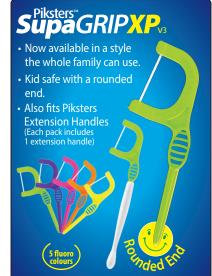

## SupaGRIP XPv3 25 PACK

25 loose fluoro SupaGRIPXPv3. 1 extension handle included. SUGXPF