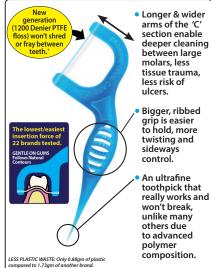

# SupaGRIP

**✓** Superior Floss

**✓** Superior Handle

**✓** Superior Pick

+IQVIA reports 2019.

Developed in Australia by the dental design team at Erskine Oral Care.

- Super strong PTFE tape.
- PTFE tape does not shred or fray between teeth or leave annoying fibrous residues.
- Much more durable than Nylon.
- Ideal for people who don't like using floss, easy one handed use.
- Slides easily between teeth without force. (the lowest/easiest insertion force of 22 brands tested).