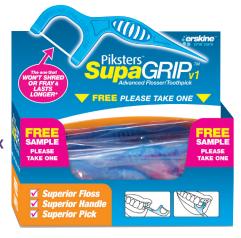

# SupaGRIP

**✓** Superior Floss

**✓** Superior Handle

**✓** Superior Pick

+IQVIA reports 2019.

Developed in Australia by the dental design team at Erskine Oral Care.

- Super strong PTFE tape.
- PTFE tape does not shred or fray between teeth or leave annoying fibrous residues.
- Much more durable than Nylon.
- Ideal for people who don't like using floss, easy one handed use.
- Slides easily between teeth without force. (the lowest/easiest insertion force of 22 brands tested).

## **COUNTER TOP SAMPLER BOX**

50 individually wrapped samples. SUGCTB50