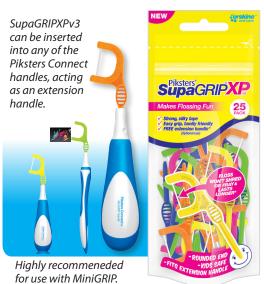

## SupaGRIP XPv3 25 PACK

25 loose fluoro SupaGRIPXPv3. 1 extension handle included. SUGXPF