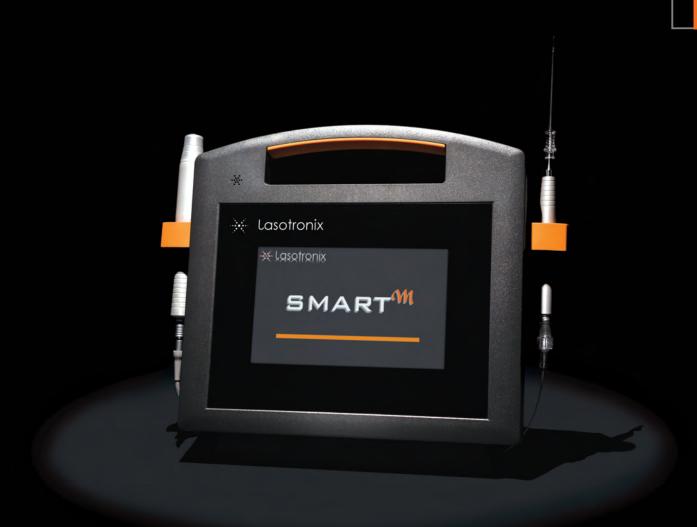

## HOW LASOTRONIX SMART<sup>M</sup> IS A DEVICE UNLIKE ANY OTHER:

- 1. LASOTRONIX gives 3 option of lasers:
- A. **980nm with 15W or 30W:** for most versatile treatment modalities (among others hemorrhoids and contact surgery)
- B. **1470nm with 15W:** for most safe operation (among others hemorrhoids and fistulas)
- C. 635nm with 1W: for surgery supporting (brilliant healing and regeneration effects)
- 2. Lightest diode laser unlike other 8-12 kg devices in the market, SMART<sup>M</sup> weighs just 2.5kg. So it is portable you can carry it along for all your hospital visits, anywhere.
- **3. Lowest operating cost** cost to run machine is very low.
- 4. Excellent portable packaging this small yet powerful device comes in a convenient and safe carrying case including foot switch and all supporting accessories.
- 5. Comfortable workstation laser is designed to be easily connected with any type of monitor arms. Besides it can be mounted on optional workstation keeping all surgical laser accessories and main unit in one place, enabling movements from one to another operation theatre without any hassle.

TOUCH SCREEN INTERFACE