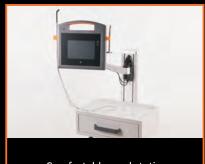

## HOW LASOTRONIX SMART<sup>M</sup> IS A DEVICE UNLIKE ANY OTHER:

- 1. LASOTRONIX gives 3 option of lasers:
- A. **980nm with 15W or 30W:** for most versatile treatment modalities (among others hemorrhoids and contact surgery)
- B. **1470nm with 15W:** for most safe operation (among others hemorrhoids and fistulas)
- C. 635nm with 1W: for surgery supporting (brilliant healing and regeneration effects)
- 2. Lightest diode laser unlike other 8-12 kg devices in the market, SMART<sup>M</sup> weighs just 2.5kg. So it is portable you can carry it along for all your hospital visits, anywhere.
- **3. Lowest operating cost** cost to run machine is very low.
- 4. Excellent portable packaging this small yet powerful device comes in a convenient and safe carrying case including foot switch and all supporting accessories.
- 5. Comfortable workstation laser is designed to be easily connected with any type of monitor arms. Besides it can be mounted on optional workstation keeping all surgical laser accessories and main unit in one place, enabling movements from one to another operation theatre without any hassle.

TOUCH SCREEN INTERFACE

Safety glasses for the doctor, patient and attendant

Footswitch

Complete set: laser and its accessories

Comfortable workstation