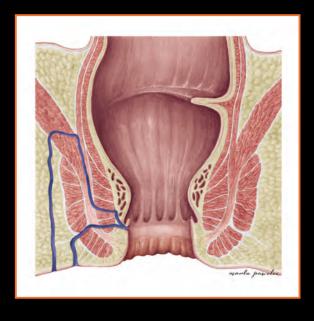

## **FISTULAS**

Under LA/GA, laser energy is delivered, via radial fiber, into the anal fistula tract and is used to ablate thermally and close off the abnormal pathway. The laser energy induces destruction of the fistula epithelium and simultaneous obliteration of the remaining fistula tract by a shrinkage effect. The epithelialized tissue is being destroyed in a controlled way and the fistula tract collapses to a very high degree. This also supports and accelerates the healing process.

Advantage of using diode laser using radial fibre compare to conventional surgery is, it gives a good control to operator, also allows to use in convoluted tract, no excision or splitting independent on the length of the tract. This laser procedure can be executed in only a few minutes.