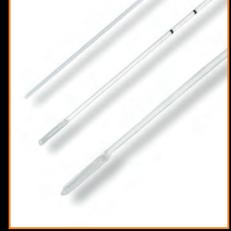

## **ACCESSORIES**

Conical emission disposable optical fiber, luer lock connector for proctology handpiece 400μm or 600μm

Proctology handpiece

Disposable cannulas

Disposable or reusable bare fiber, SMA905 connector/open-ended, 400µm or 600µm fiber core

Universal surgical handpiece

Reusable cannulas

Radial emission disposable optical fiber, SMA905 connector, 400 $\mu$ m or 600 $\mu$ m fiber core

**SMART**<sup>K∈Y</sup> – USB key, database, manual and safety key in one