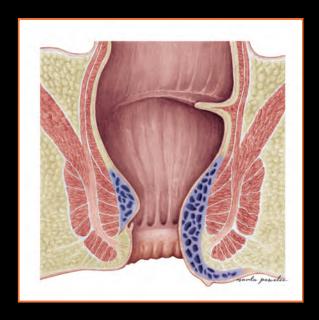

#### **HEMORRHOIDS**

Under LA/GA, laser energy is delivered by conical fiber directly to hemorrhoidal nodes and they will obliterate from inside and this will help to preserve mucosa and sphincter structure to an extremely high precision. Laser energy is used to close off the blood supply nourishing the abnormal growth. The laser energy induces destruction of the venous epithelium and simultaneous obliteration of the hemorrhoidal pile by a shrinkage effect.

Advantage of using laser compare to conventional surgery, fibrotic reconstruction generates new connective tissue, which ensures that the mucosa adheres to the underlying tissue. This also prevents the occurrence or recurrence of prolapsed hemorrhoids. The laser procedure can be executed in only a few minutes.