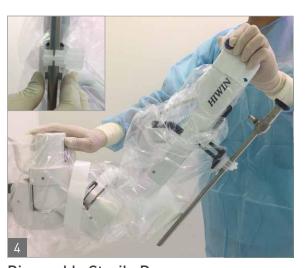

#### Disposable Sterile Drape

It is covered with the sterile, single-use drape to ensure hygiene and safe operations.