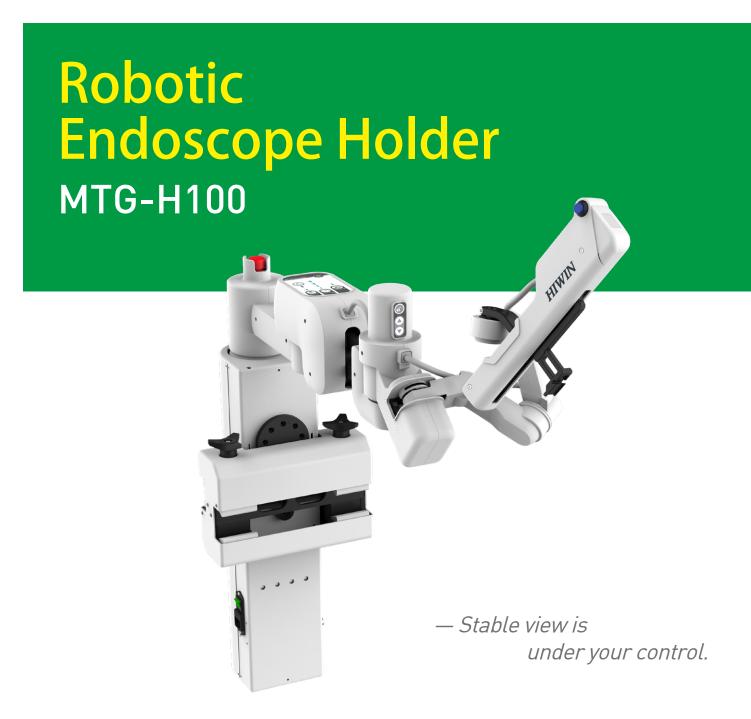

# MTG-H100 Robotic endoscope holder is the solution to endoscopic surgery.

- Steady image
- Minimize wound size
- Intuitive control
- Safe & sterile work

**Dimension**: 1212(L) x 269(W) x 812(H) mm

Net weight: Robot: 20.0 kg

Trolley: 92.5 kg

**Supply votage :** AC 100-240V, 50/60Hz

Max. power consumption: 120 W

Control methods: Pedal / Manual