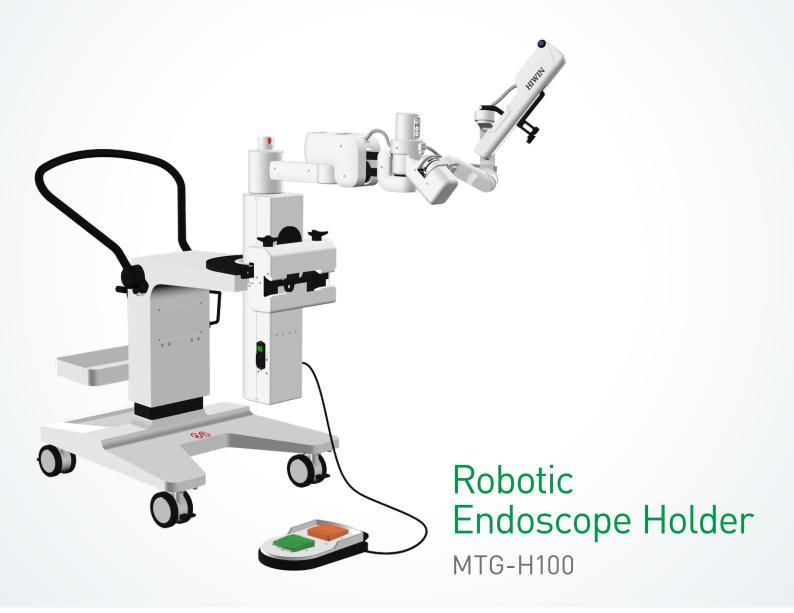

# MTG-H100 Robotic endoscope holder is the solution to endoscopic surgery.

- Steady image
- Minimize wound size
- Intuitive control
- Safe & sterile work

**Dimension**: 1212(L) x 269(W) x 812(H) mm

Net weight: Robot: 20.0 kg