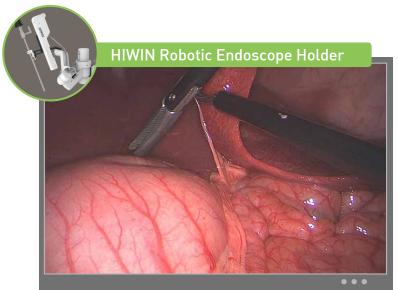

#### Steady Views

With Robotic Endoscope Holder, steady and clear views are provided to assist surgeons to operate with accuracy and confidence during surgery.

#### **Enhance Surgical Efficiency**

Fewer lens cleanings and stable images contribute to enhance surgical efficiency.

#### **Assured Safety**

The stable holder which precisely controls the endoscope offers a steady image and enables fatigue-free work for medical staff to ensure patient safety.