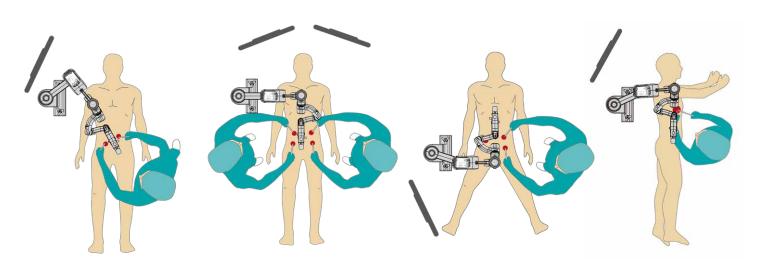

clear views are provided to assist surgeons to operate with accuracy and confidence during surgery.

#### **Enhance Surgical Efficiency**

Fewer lens cleanings and stable images contribute to enhance surgical efficiency.

#### Minimized Wound Size

The RCM mechanism makes the endoscope moving within fixed point to minimize the wound size by preventing possible force applied on the incision.

#### **Assured Safety**

The stable holder which precisely controls the endoscope offers a steady image and enables fatigue-free work for medical staff to ensure patient safety.

#### Workflow & Environment Compatibility

Robotic Endoscope Holder can be integrated into existing surgical process and equipment to reduce adaptation costs.

## Support to endoscopic surgery /





Gynecology



Position /





#### RCM Technology

Mechanically embedded Remote Center of Motion (RCM) ganerates precise movement and ensures minimal incision size.



#### Intuitive Pedal

Robotic Endoscope Holder can be controlled with the intuitive pedal which allows self-directing endoscope and shorter the learning curve.



#### Quick Setup & Mobility

It can be easily mounted onto operating tables or operated directly on the trolley, adapting to different surgical positions.



#### Disposable Sterile Drape

It is covered with the sterile, single-use drape to ensure hygiene and safe operations.

## Item Information /

| ltem              | Content                                  |
|-------------------|------------------------------------------|
| MTG-H100 Set      | 1. MTG-H100<br>2. Pedal<br>3. Trolley    |