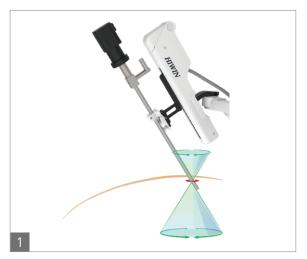

#### Minimized Wound Size

The RCM mechanism makes the endoscope moving within fixed point to minimize the wound size by preventing possible force applied on the incision.

#### RCM Technology

Mechanically embedded Remote Center of Motion (RCM) ganerates precise movement and ensures minimal incision size.