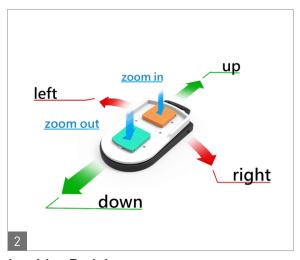

#### Intuitive Pedal

Robotic Endoscope Holder can be controlled with the intuitive pedal which allows self-directing endoscope and shorter the learning curve.