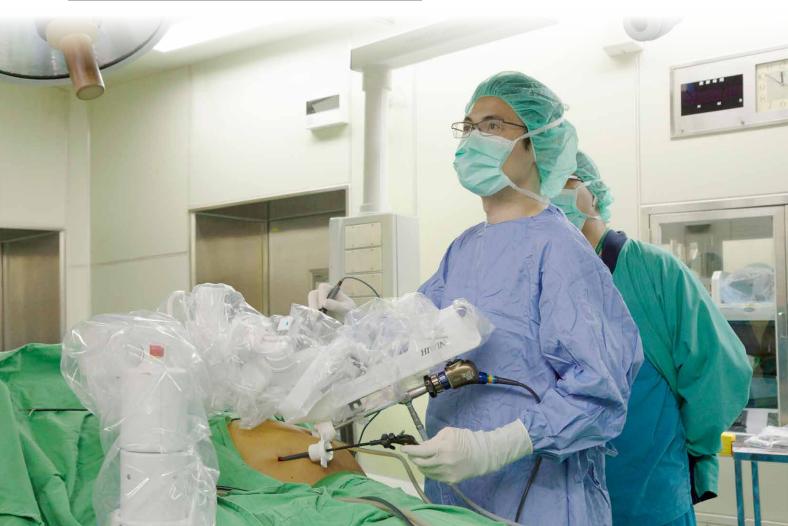

#### Reliable Surgical Assistant

By holding endoscope with Robotic Endoscope Holder during surgery, human fatigue and miscommunication between surgeons and assistants can be eliminated.

#### **Assured Safety**

The stable holder which precisely controls the endoscope offers a steady image and enables fatigue-free work for medical staff to ensure patient safety.

#### Disposable Sterile Drape

It is covered with the sterile, single-use drape to ensure hygiene and safe operations.