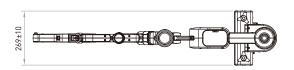

# MTG-H100 Robotic endoscope holder is the solution to endoscopic surgery.

- Steady image
- Minimize wound size
- Intuitive control
- Safe & sterile work

**Dimension**: 1212(L) x 269(W) x 812(H) mm

Net weight: Robot: 20.0 kg