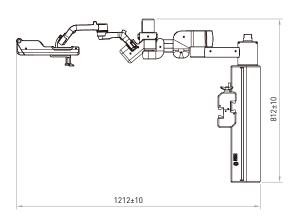

# MTG-H100 Robotic endoscope holder is the solution to endoscopic surgery.

- Steady image
- Minimize wound size
- Intuitive control
- Safe & sterile work

**Dimension**: 1212(L) x 269(W) x 812(H) mm

Net weight: Robot: 20.0 kg