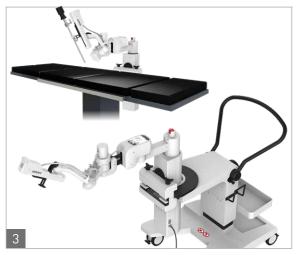

#### Quick Setup & Mobility

It can be easily mounted onto operating tables or operated directly on the trolley, adapting to different surgical positions.