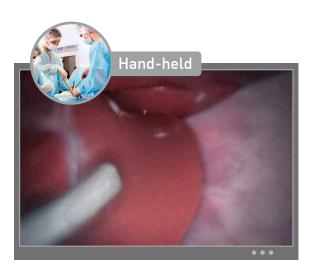

#### Reliable Surgical Assistant

By holding endoscope with Robotic Endoscope Holder during surgery, human fatigue and miscommunication between surgeons and assistants can be eliminated.

#### Steady Views

With Robotic Endoscope Holder, steady and clear views are provided to assist surgeons to operate with accuracy and confidence during surgery.