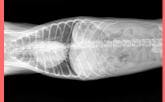

# Dynal Jue for VET (DR & Real-time FLO) 2 in 1 system

Poodle 8kg\_70kVp 25mA

Rabbit 4kg 65kVp 10mA

Dynallue

Intervention Treatment (Angio Catheter)

RAD

Maltese 9cm\_55kVp\_120mA\_40ms\_Thorax

Maltese 9cm\_55kVp\_120mA\_40ms\_Abdomen