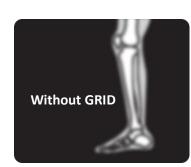

X-Ray Accessories

Apron

Grid Detector Holder

Screen

examvu

with Aluminum Cover

- Dimension : from 5"x7" to 14"x51"
- Line Density : from 60LPI to 300LPI
- Ratio : from 3:1 to 18:1
- Focal Distance : from short to infinity
- Efficiency in removing scattered radiation /
  - Lower Dosage High Contrast Image