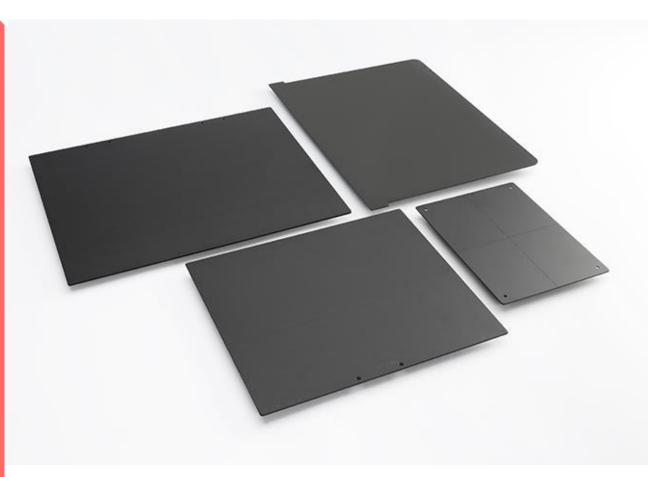

#### X-ray Grids

Aluminum - Interspaced Grid (Grid 1000) Carbon Graphite - Interspaced Grid (Grid 2100) Fiber - Interspaced Grid (Grid 3000)

Trading

Stretta

DAP

AEC Chamber

PAG

Digital Radiography System Digital Upgrade Computed Radiography Software

#### X-ray Grids

- Dimension : 18cm x 24cm or 24cm x 30cm
- Line Density : from 79LPI to 300LPI
- Ratio : from 3:1 to 6:1
- Focal Distance : 58cm ~ 70cm

Grid 3000 Fiber - Interspaced

Equine FPD Digital X-ray System