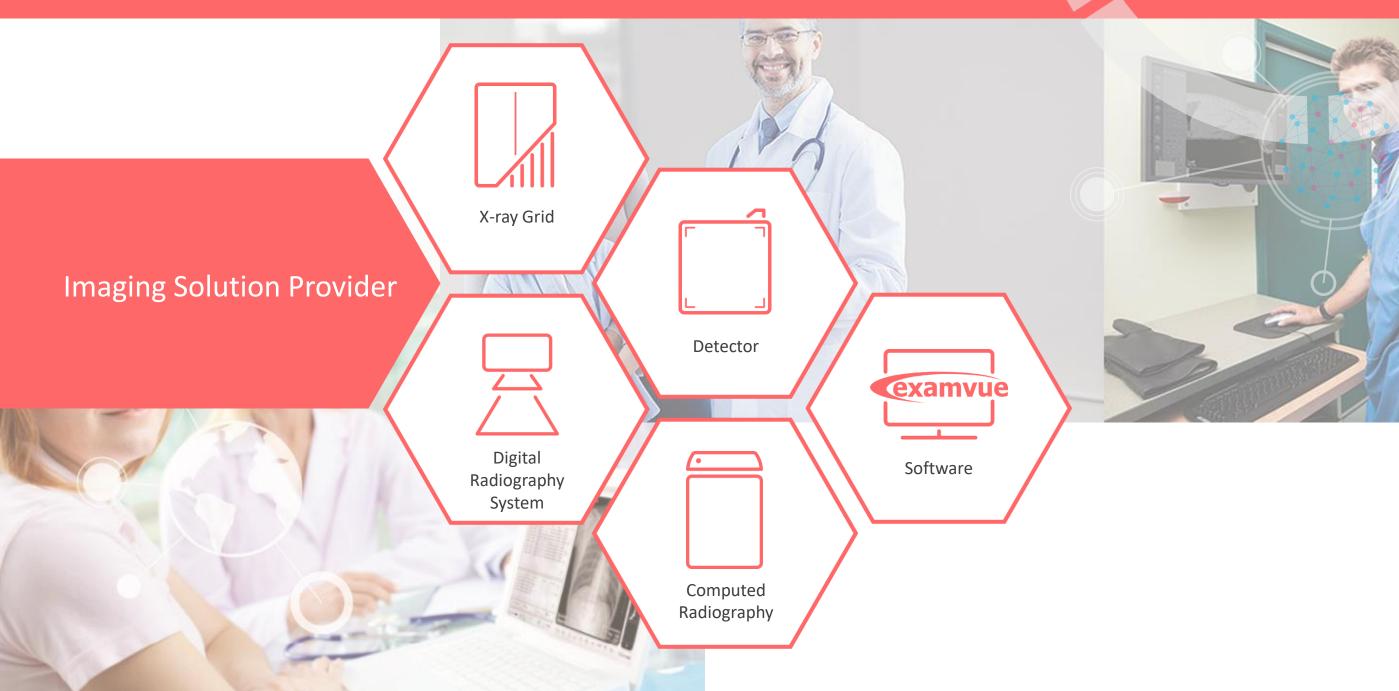

# Business Area

#### X-ray Grids

Aluminum - Interspaced Grid (Grid 1000) Carbon Graphite - Interspaced Grid (Grid 2100) Fiber - Interspaced Grid (Grid 3000)

Trading

Stretta

DAP

AEC Chamber

PAG

Digital Radiography System Digital Upgrade Computed Radiography Software

X-Ray Accessories

Apron

Grid Detector Holder

Screen

examvu

with Aluminum Cover

- Dimension : from 5"x7" to 14"x51"
- Line Density : from 60LPI to 300LPI
- Ratio : from 3:1 to 18:1
- Focal Distance : from short to infinity
- Efficiency in removing scattered radiation /
  - Lower Dosage High Contrast Image