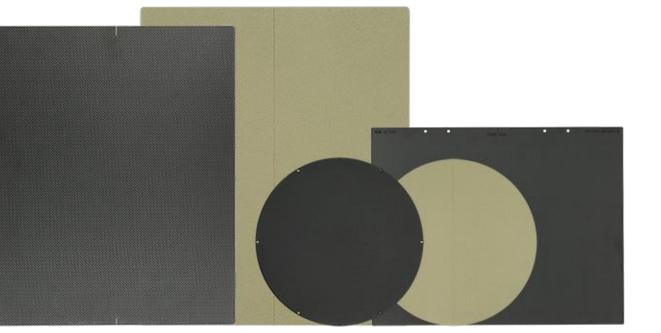

#### X-ray Grids

Aluminum - Interspaced Grid (Grid 1000) Carbon Graphite - Interspaced Grid (Grid 2100) Fiber - Interspaced Grid (Grid 3000)

Trading

Stretta

DAP

AEC Chamber

PAG

Digital Radiography System Digital Upgrade Computed Radiography Software

X-Ray Accessories

Apron

Grid Detector Holder

Screen

examvu

with Aluminum Cover

- Dimension : from 5"x7" to 14"x51"
- Line Density : from 60LPI to 300LPI
- Ratio : from 3:1 to 18:1
- Focal Distance : from short to infinity
- Efficiency in removing scattered radiation /
  - Lower Dosage High Contrast Image

#### X-ray Grids

- Dimension : 18cm x 24cm or 24cm x 30cm
- Line Density : from 79LPI to 300LPI
- Ratio : from 3:1 to 6:1
- Focal Distance : 58cm ~ 70cm

Grid 3000 Fiber - Interspaced

Equine FPD Digital X-ray System