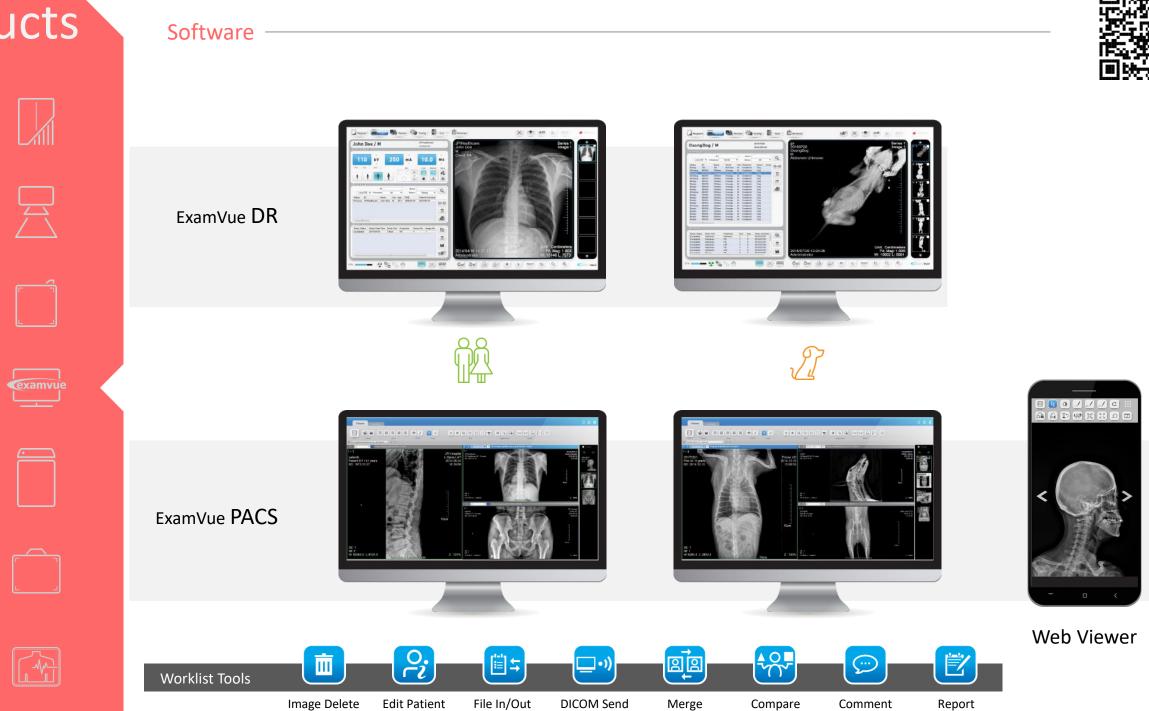

#### Digital Upgrade Solution

1 1 1 C term its tay 200 Plasters inches 8 197 1000 for Medical

Merge

Compare

Report

Comment

Trading + X-ray Accessories