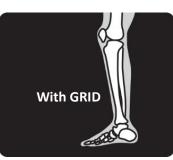

X-Ray Accessories

Apron

Grid Detector Holder

Screen

examvu

with Aluminum Cover

- Dimension : from 5"x7" to 14"x51"
- Line Density : from 60LPI to 300LPI
- Ratio : from 3:1 to 18:1
- Focal Distance : from short to infinity
- Efficiency in removing scattered radiation /
  - Lower Dosage High Contrast Image