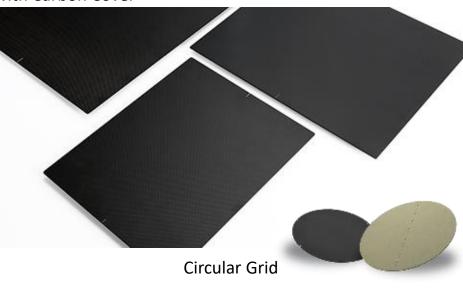

X-Ray Accessories

Apron

Grid Detector Holder

Screen

examvu

with Aluminum Cover

- Dimension : from 5"x7" to 14"x51"
- Line Density : from 60LPI to 300LPI
- Ratio : from 3:1 to 18:1
- Focal Distance : from short to infinity
- Efficiency in removing scattered radiation /
  - Lower Dosage High Contrast Image

#### with Carbon Cover

#### X-ray Grids

- Dimension : 18cm x 24cm or 24cm x 30cm
- Line Density : from 79LPI to 300LPI
- Ratio : from 3:1 to 6:1
- Focal Distance : 58cm ~ 70cm

Grid 3000 Fiber - Interspaced

Equine FPD Digital X-ray System