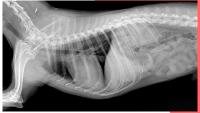

# Dynal Jue for VET (DR & Real-time FLO) 2 in 1 system

Poodle 8kg\_70kVp 25mA

Rabbit 4kg 65kVp 10mA

Dynallue

Intervention Treatment (Angio Catheter)

RAD

Maltese 9cm\_55kVp\_120mA\_40ms\_Thorax

Maltese 9cm\_55kVp\_120mA\_40ms\_Abdomen