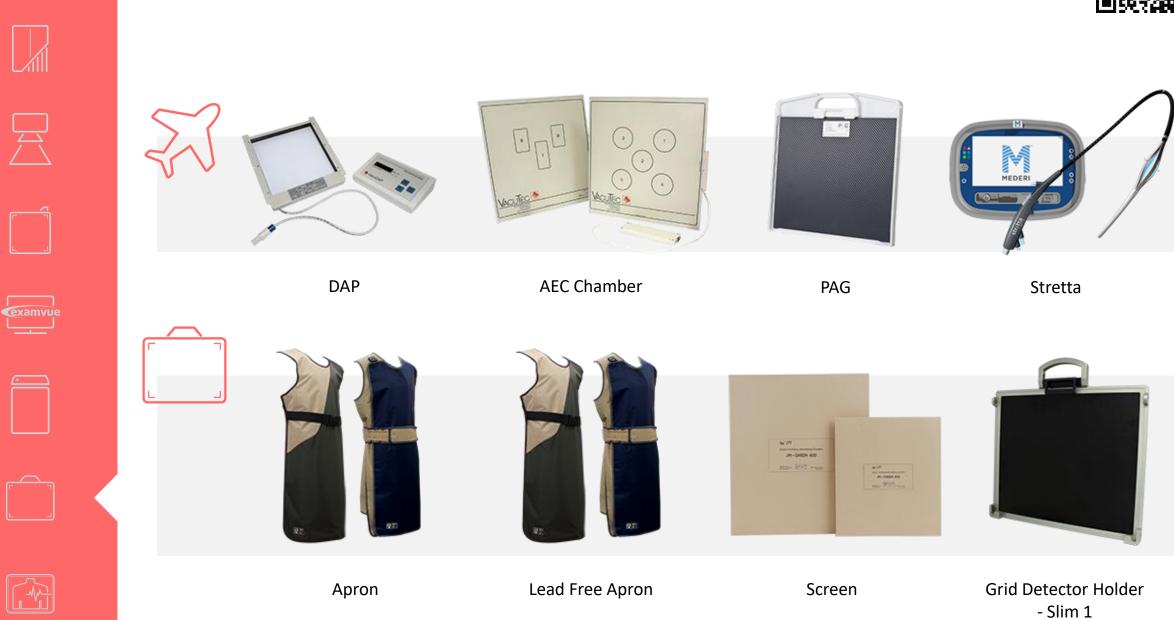

#### X-ray Grids

Aluminum - Interspaced Grid (Grid 1000) Carbon Graphite - Interspaced Grid (Grid 2100) Fiber - Interspaced Grid (Grid 3000)

Trading

Stretta

DAP

AEC Chamber

PAG

Digital Radiography System Digital Upgrade Computed Radiography Software

X-Ray Accessories

Apron

Grid Detector Holder

Screen

examvu

with Aluminum Cover

- Dimension : from 5"x7" to 14"x51"
- Line Density : from 60LPI to 300LPI
- Ratio : from 3:1 to 18:1
- Focal Distance : from short to infinity
- Efficiency in removing scattered radiation /
  - Lower Dosage High Contrast Image