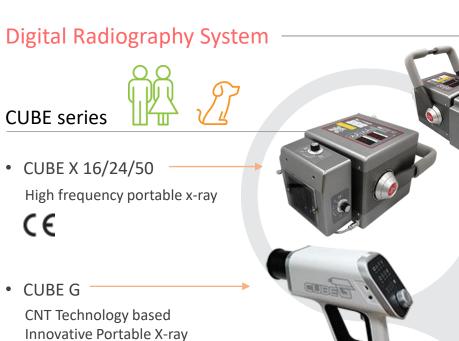

#### CNT Technology based Innovative Portable X-ray

The CUBE-G Innovation diagnostic X-ray system features excellent x-ray Image, quality, accuracy, reproducibility and long-term stability. Fast kV rising time minimize unnecessary patient dose and supply superior Image quality, fast Image response.