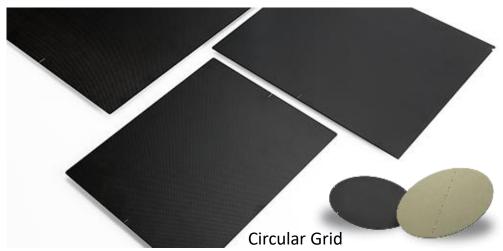

#### X-ray Grids

Aluminum - Interspaced Grid (Grid 1000) Carbon Graphite - Interspaced Grid (Grid 2100) Fiber - Interspaced Grid (Grid 3000)

Trading

Stretta

DAP

AEC Chamber

PAG

Digital Radiography System Digital Upgrade Computed Radiography Software

X-Ray Accessories

Apron

Grid Detector Holder

Screen

examvu

with Aluminum Cover

- Dimension : from 5"x7" to 14"x51"
- Line Density : from 60LPI to 300LPI
- Ratio : from 3:1 to 18:1
- Focal Distance : from short to infinity
- Efficiency in removing scattered radiation /
  - Lower Dosage High Contrast Image