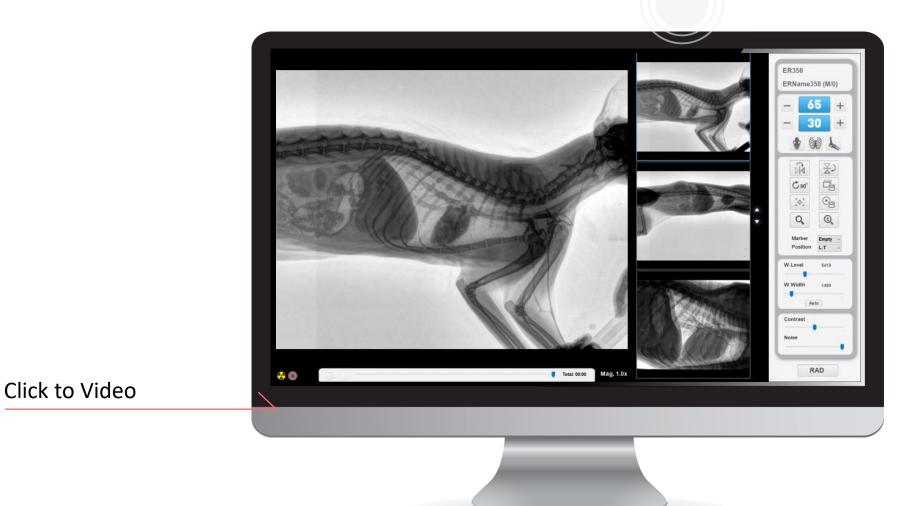

# Dynal Jue for VET (DR & Real-time FLO) 2 in 1 system

Poodle 8kg\_70kVp 25mA

Rabbit 4kg 65kVp 10mA

Dynallue

Intervention Treatment (Angio Catheter)

RAD

Maltese 9cm\_55kVp\_120mA\_40ms\_Thorax

Maltese 9cm\_55kVp\_120mA\_40ms\_Abdomen