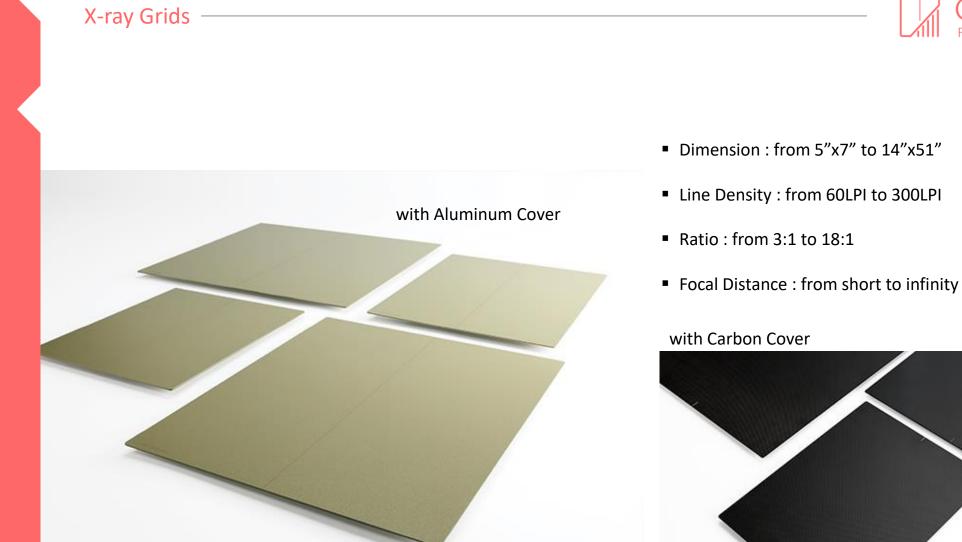

#### X-ray Grids

Aluminum - Interspaced Grid (Grid 1000) Carbon Graphite - Interspaced Grid (Grid 2100) Fiber - Interspaced Grid (Grid 3000)

Trading

Stretta

DAP

AEC Chamber

PAG

Digital Radiography System Digital Upgrade Computed Radiography Software

X-Ray Accessories

Apron

Grid Detector Holder

Screen

examvu

with Aluminum Cover

- Dimension : from 5"x7" to 14"x51"
- Line Density : from 60LPI to 300LPI
- Ratio : from 3:1 to 18:1
- Focal Distance : from short to infinity
- Efficiency in removing scattered radiation /
  - Lower Dosage High Contrast Image

#### with Carbon Cover