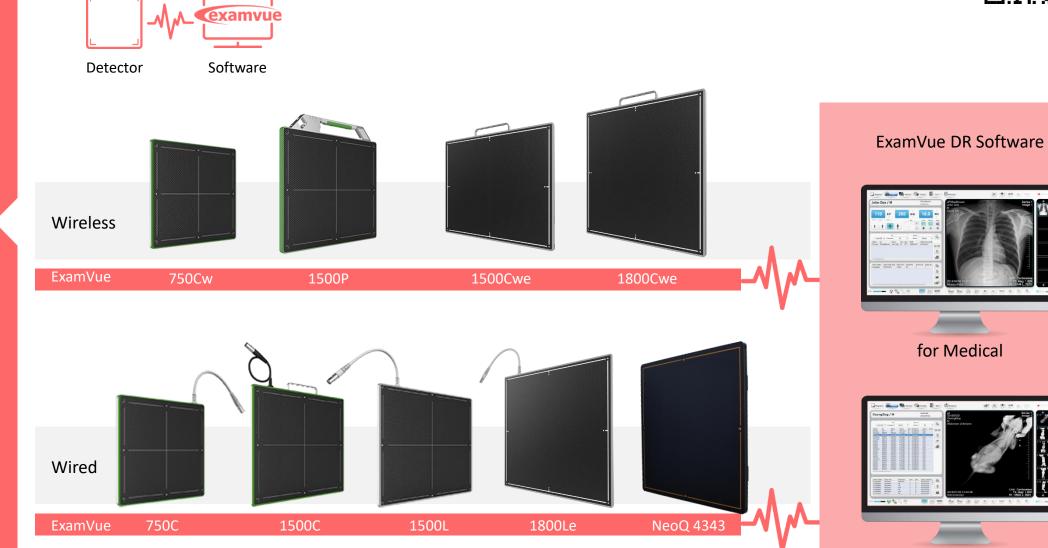

phy System Digital Upgrade Computed Radiography Software



X-Ray Accessories

Apron

Grid Detector Holder

Screen





























examvu





















with Aluminum Cover



- Dimension : from 5"x7" to 14"x51"
- Line Density : from 60LPI to 300LPI
- Ratio : from 3:1 to 18:1
- Focal Distance : from short to infinity
- Efficiency in removing scattered radiation /
  - Lower Dosage High Contrast Image

#### with Carbon Cover



#### X-ray Grids









- Dimension : 18cm x 24cm or 24cm x 30cm
- Line Density : from 79LPI to 300LPI
- Ratio : from 3:1 to 6:1
- Focal Distance : 58cm ~ 70cm





Grid 3000 Fiber - Interspaced





















Equine FPD Digital X-ray System





DRE 140/150



Veterinary Digital Fluoroscopy System

examvue



#### Digital Upgrade Solution



1 1 1 C term its tay 200 Plasters inches 8 197 1000 for Medical







Merge

Compare

Report

Comment

Trading + X-ray Accessories



# JPI Development Activities



### ExamVue Fluoroscopy

Real-Time Image Processing S/W





# Dynal Jue for VET (DR & Real-time FLO) 2 in 1 system



Poodle 8kg\_70kVp 25mA

Rabbit 4kg 65kVp 10mA





Dynallue

Intervention Treatment (Angio Catheter)



RAD

Maltese 9cm\_55kVp\_120mA\_40ms\_Thorax







Maltese 9cm\_55kVp\_120mA\_40ms\_Abdomen

#### **ADVANTAGE**

- Target: Small & Medium interventional practice
- Larger FOV(14x17") compared to C-arm (max.12 inch)
- Image distortion free compared to C-arm (Image Intensifier)
- Space saving
- Minimally invasive diagnostic and therapeutic .
- Real-time image processing (15 FPS for FLO)



#### CNT Technol