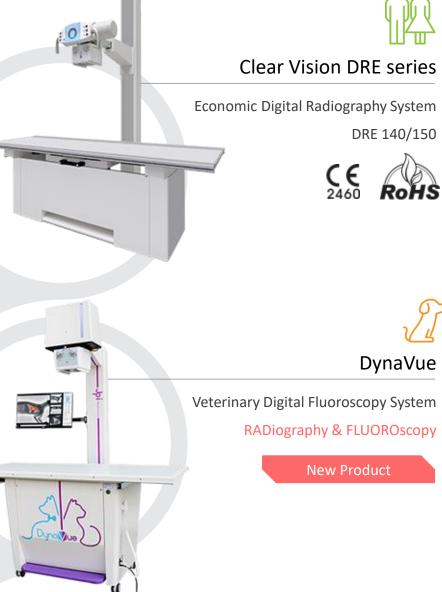

iber - Interspaced Grid (Grid 3000)



Trading

Stretta

DAP

AEC Chamber

PAG





Digital Radiography System Digital Upgrade Computed Radiography Software



X-Ray Accessories

Apron

Grid Detector Holder

Screen





























examvu





















with Aluminum Cover



- Dimension : from 5"x7" to 14"x51"
- Line Density : from 60LPI to 300LPI
- Ratio : from 3:1 to 18:1
- Focal Distance : from short to infinity
- Efficiency in removing scattered radiation /
  - Lower Dosage High Contrast Image

#### with Carbon Cover



#### X-ray Grids









- Dimension : 18cm x 24cm or 24cm x 30cm
- Line Density : from 79LPI to 300LPI
- Ratio : from 3:1 to 6:1
- Focal Distance : 58cm ~ 70cm





Grid 3000 Fiber - Interspaced





















Equine FPD Digital X-ray System





DRE 140/150



Veterinary Digital Fluoroscopy System

examvue



#### Digital Upgrade Solution



1 1 1 C term its tay 200 Plasters inches 8 197 1000 for Medical







Merge

Compare

Report

Comment

Trading + X-ray Accessories



# JPI Development Activities



### ExamVue Fluoroscopy

Real-Time Image Processing S/W





# Dynal Jue for VET (DR & Real-time FLO) 2 in 1 system



Poodle 8kg\_70kVp 25mA

Rabbit 4kg 65kVp 10mA





Dynallue

Intervention Treatment (Angio Catheter)



RAD

Maltese 9cm\_55kVp\_120mA\_40ms\_Thorax







Maltese 9cm\_55kVp\_120mA\_40ms\_Abdomen

#### **ADVANTAGE**

- Target: Small & Medium interventional practice
- Larger FOV(14x17") compared to C-arm (max.12 inch)
- Image distortion free compared to C-arm (Image Intensifier)
- Space saving
- Minimally inv