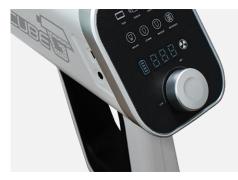

#### **SMART JOG DIAL**

The operator control console is designed to be simple and user-friendly and one can select or change x-ray parameters easily using a large soft membrane switch.

Thank you