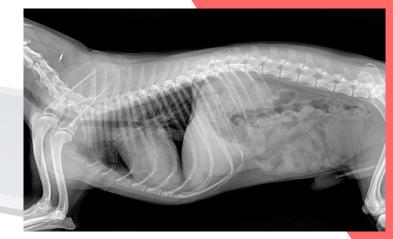

# Dynal Jue for VET (DR & Real-time FLO) 2 in 1 system

Poodle 8kg\_70kVp 25mA

Rabbit 4kg 65kVp 10mA

Dynallue

Intervention Treatment (Angio Catheter)

RAD

Maltese 9cm\_55kVp\_120mA\_40ms\_Thorax

Maltese 9cm\_55kVp\_120mA\_40ms\_Abdomen