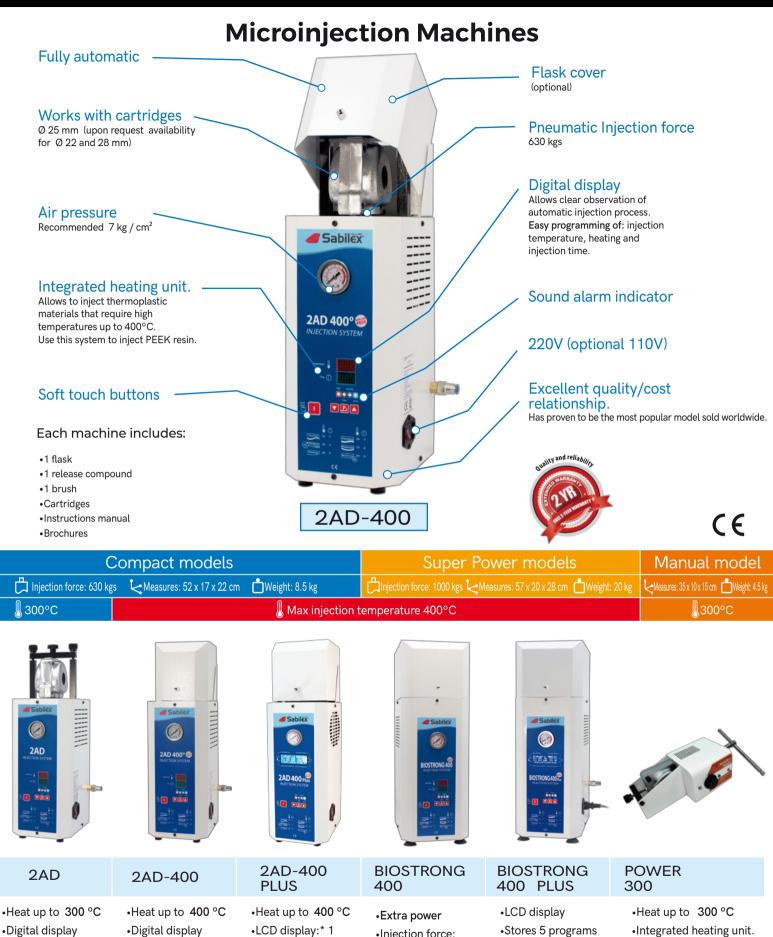

# Flexible Partials Sabilex®

AESTHETIC AND FUNCTIONAL METAL FREE DENTURES

- •1 program
- 1 program •Flask cover (optional)

- Stores 5 programs •Flask cover
- Injection force: 1000 Kg \*2
- •Heat up to 400 °C Digital display •1 program
- •Flask cover
- Stores 5 programs •Heat up to 400 °C Extra power Flask cover
- •Integrated heating unit.
- Controlled by
- thermostat
- Screw injection system
- Affordable

\*1 LCD display allows clear observation of automatic injection process state, temperature and time settings. Stores information of time and temperature to inject 5 different materials. \*2 Its greater injection force offers optimum results and maximum precision. Operator can make high density denture surfaces with this system.