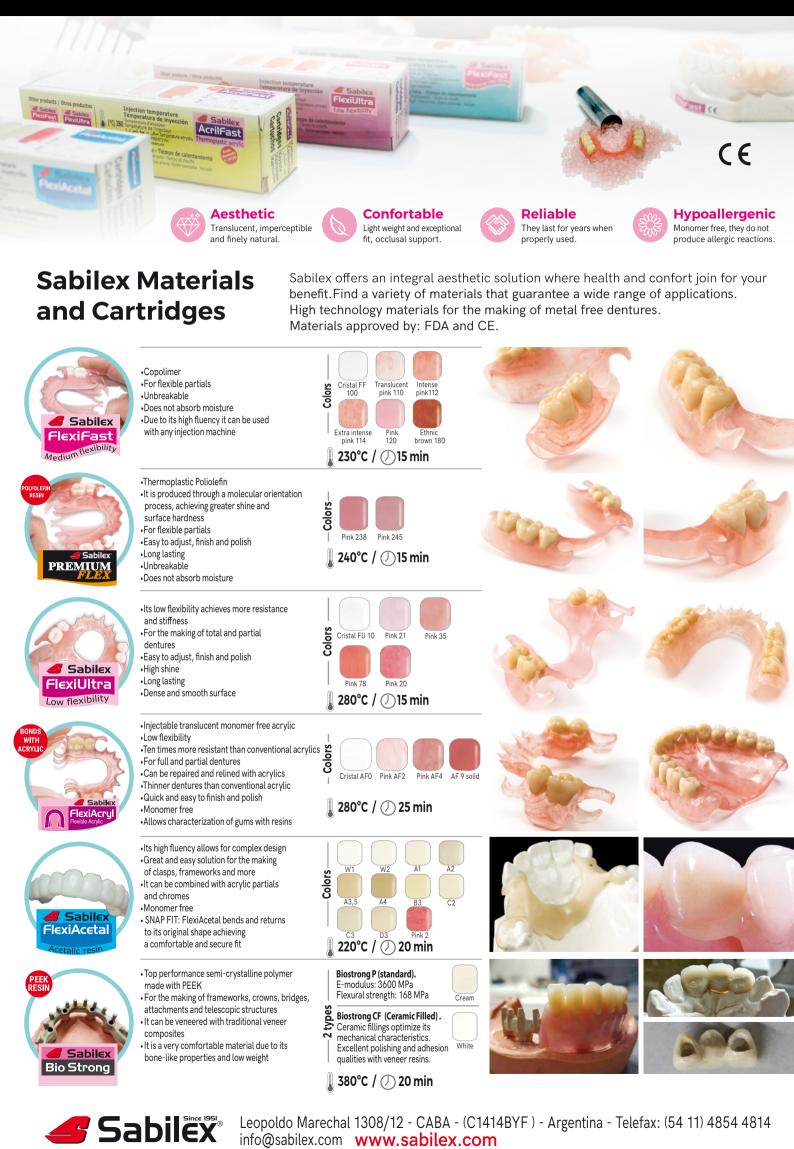

Ready to use

Humidity free process

Exclusive "recover" system Low resistance operation

Individually vacuum sealed in aluminum foil, ready to inject

Individually packaged colored box according to CE directives

100% Efficient and reliable

5 Highly versatile multi property materials

23 Color shades

abrasive powder. Works

better than pumice.

temperature lubricant

Microtorch

Flask for