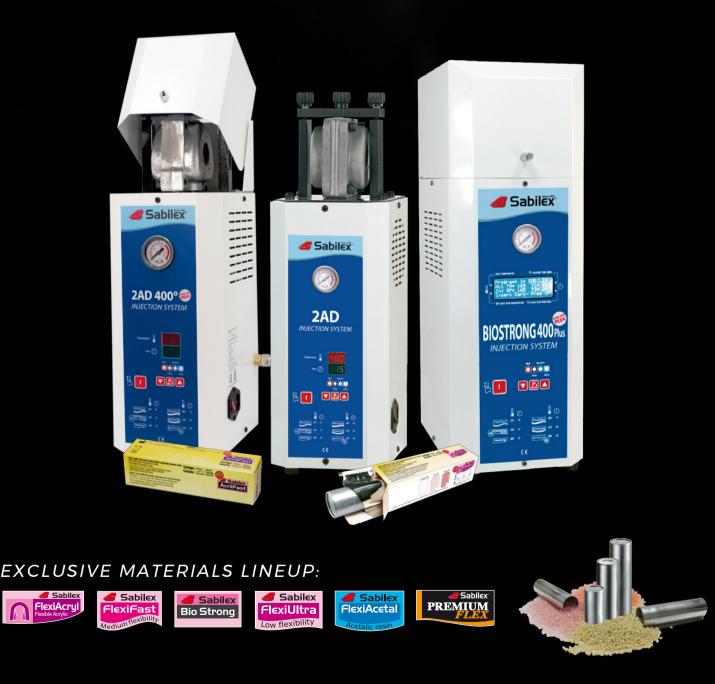

# Flexible Partials Sabilex®

AESTHETIC AND FUNCTIONAL METAL FREE DENTURES

- •1 program
- 1 program •Flask cover (optional)

- Stores 5 programs •Flask cover
- Injection force: 1000 Kg \*2
- •Heat up to 400 °C Digital display •1 program
- •Flask cover
- Stores 5 programs •Heat up to 400 °C Extra power Flask cover
- •Integrated heating unit.
- Controlled by
- thermostat
- Screw injection system
- Affordable

\*1 LCD display allows clear observation of automatic injection process state, temperature and time settings. Stores information of time and temperature to inject 5 different materials. \*2 Its greater injection force offers optimum results and maximum precision. Operator can make high density denture surfaces with this system.