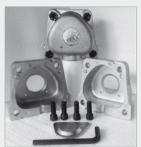

ACCESSORIES

Compact des

Standard Flask

Denture polishing and finishing accessories

- Modern design
- Compact and lightweight : 4 kg
- Dimensions: 23 x 30 x 16 cm
- Vacuum sealed sheets
- Applications:
- Mouthguard
- Bite plate (bruxism)
- · whitening sheets and more