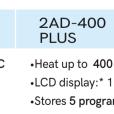

# Flexible Partials Sabilex®

AESTHETIC AND FUNCTIONAL METAL FREE DENTURES

- •1 program
- 1 program •Flask cover (optional)

- Stores 5 programs •Flask cover
- Injection force: 1000 Kg \*2
- •Heat up to 400 °C Digital display •1 program
- •Flask cover
- Stores 5 programs •Heat up to 400 °C Extra power Flask cover
- •Integrated heating unit.
- Controlled by
- thermostat
- Screw injection system
- Affordable

\*1 LCD display allows clear observation of automatic injection process state, temperature and time settings. Stores information of time and temperature to inject 5 different materials. \*2 Its greater injection force offers optimum results and maximum precision. Operator can make high density denture surfaces with this system.