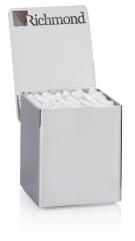

## Cotton Pellet Dispensers

Safe and Simple Dispensers for Cotton Pellets

- Chrome tilt-top dispensers available for sizes #1 through #4 they hold one size each
- Plastic temple dispensers for use with sizes #1 through #4 they hold four sizes at a time
- EZ UP® Pellet Dispenser for sizes #1 through #5

| CODE   | PRODUCT                 | DESCRIPTION                               | PACKAGING            | CASE COUNT   | ORIGIN |
|--------|-------------------------|-------------------------------------------|----------------------|--------------|--------|
| 600091 | TILTOP #1 PELLETS       | PELLET DISPENSER - CHROME                 | 1 DISP. W/PELLETS    | 1 DISPENSERS | SWITZ. |
| 600092 | TILTOP #2 PELLETS       | PELLET DISPENSER - CHROME                 | 1 DISP. W/PELLETS    | 1 DISPENSERS | SWITZ. |
| 600093 | TILTOP #3 PELLETS       | PELLET DISPENSER - CHROME                 | 1 DISP. W/PELLETS    | 1 DISPENSERS | SWITZ. |
| 600094 | TILTOP #4 PELLETS       | PELLET DISPENSER - CHROME                 | 1 DISP. W/PELLETS    | 1 DISPENSERS | SWITZ. |
| 600601 | TEMPLE DISP.            | PELLET DISPENSER - PLASTIC                | 1 DISP. + 10 REFILLS | 1 DISPENSER  | USA    |
| 600095 | EZ UP® PELLET DISPENSEF | R 1 DISPENSER, 1 LARGE GRID, 1 SMALL GRID | 1                    | 1            | SWITZ  |