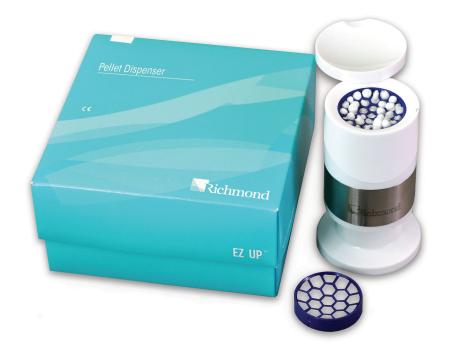

## Cotton Pellet Dispensers

Safe and Simple Dispensers for Cotton Pellets

- Chrome tilt-top dispensers available for sizes #1 through #4 they hold one size each
- Plastic temple dispensers for use with sizes #1 through #4 they hold four sizes at a time
- EZ UP® Pellet Dispenser for sizes #1 through #5

| CODE   | PRODUCT                 | DESCRIPTION                               | PACKAGING            | CASE COUNT   | ORIGIN |
|--------|-------------------------|-------------------------------------------|----------------------|--------------|--------|
| 600091 | TILTOP #1 PELLETS       | PELLET DISPENSER - CHROME                 | 1 DISP. W/PELLETS    | 1 DISPENSERS | SWITZ. |
| 600092 | TILTOP #2 PELLETS       | PELLET DISPENSER - CHROME                 | 1 DISP. W/PELLETS    | 1 DISPENSERS | SWITZ. |
| 600093 | TILTOP #3 PELLETS       | PELLET DISPENSER - CHROME                 | 1 DISP. W/PELLETS    | 1 DISPENSERS | SWITZ. |
| 600094 | TILTOP #4 PELLETS       | PELLET DISPENSER - CHROME                 | 1 DISP. W/PELLETS    | 1 DISPENSERS | SWITZ. |
| 600601 | TEMPLE DISP.            | PELLET DISPENSER - PLASTIC                | 1 DISP. + 10 REFILLS | 1 DISPENSER  | USA    |
| 600095 | EZ UP® PELLET DISPENSEF | R 1 DISPENSER, 1 LARGE GRID, 1 SMALL GRID | 1                    | 1            | SWITZ  |