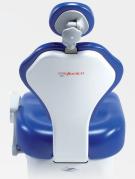

#### ARM WHICH ROTATES 180°

The NiceOne L allows you to manage the operating space in total autonomy thanks to the arm which rotates 180°. With a simple movement it is possible to move the arm and the operating console, making the unit perfect for both right-handed and lefthanded operators.

#### OPERATOR CONSOLE

Operator console with glass keyboard and capacitive touch technology mounted on a double jointed arm and equipped with a convenient tray support.

MIGLIONICO.NET