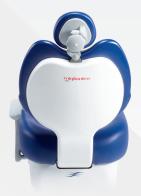

#### ARM WHICH ROTATES 180°

The NiceOne L allows you to manage the operating space in total autonomy thanks to the arm which rotates 180°. With a simple movement it is possible to move the arm and the operating console, making the unit perfect for both right-handed and lefthanded operators.

#### OPERATOR CONSOLE

Operator console with glass keyboard and capacitive touch technology mounted on a double jointed arm and equipped with a convenient tray support.

MIGLIONICO.NET