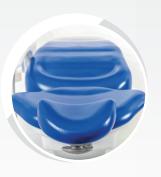

## Actio Chair

Absolute comfort for patient and operator.

#### ACTIO CHAIR

Steel and iron structure with polyurethane surfaces to guarantee stability and durability. Chair with soft comfort padding and ergonomic seating designed to adapt to all types of treatments. Seamless skai medical leather upholstery, available in 16 different colors.

HEADREST

Headrest rotation on three axes to adapt to all types of patients and improve comfort during treatments.

SLIM BACKREST

Greater comfort for those working on foot or in the 10 o'clock position.

#### WIDE BACKREST

Greater comfort for those working in the 12 o'clock position.