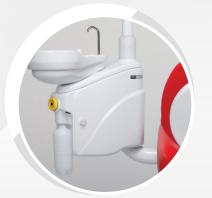

#### THE HYDRIC GROUP

Hydric group with 50 ° rotation. Removable and autoclavable ceramic spittoon. Bottle for independent water supply.

#### HALOGEN EDI FARO **OPERATOR LAMP**

ADDITIONAL TRAY OLDER

ASSISTANT CONTROL PANEL