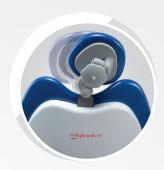

#### ARM WHICH ROTATES 180°

The NiceOne L allows you to manage the operating space in total autonomy thanks to the arm which rotates 180°. With a simple movement it is possible to move the arm and the operating console, making the unit perfect for both right-handed and lefthanded operators.

#### OPERATOR CONSOLE

Operator console with glass keyboard and capacitive touch technology mounted on a double jointed arm and equipped with a convenient tray support.

MIGLIONICO.NET