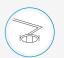

The dental skills bench is in high quality steel, with powder coating treatment, which is highly resistant to wear and disinfection. The furniture is equipped with drawers and doors with key locks.

The console is designed to accommodate up to 5 instruments with extra-long hoses, selfbalancing and without traction. Intuitive multifunction control panel with membrane surface and capacitive touch technology.