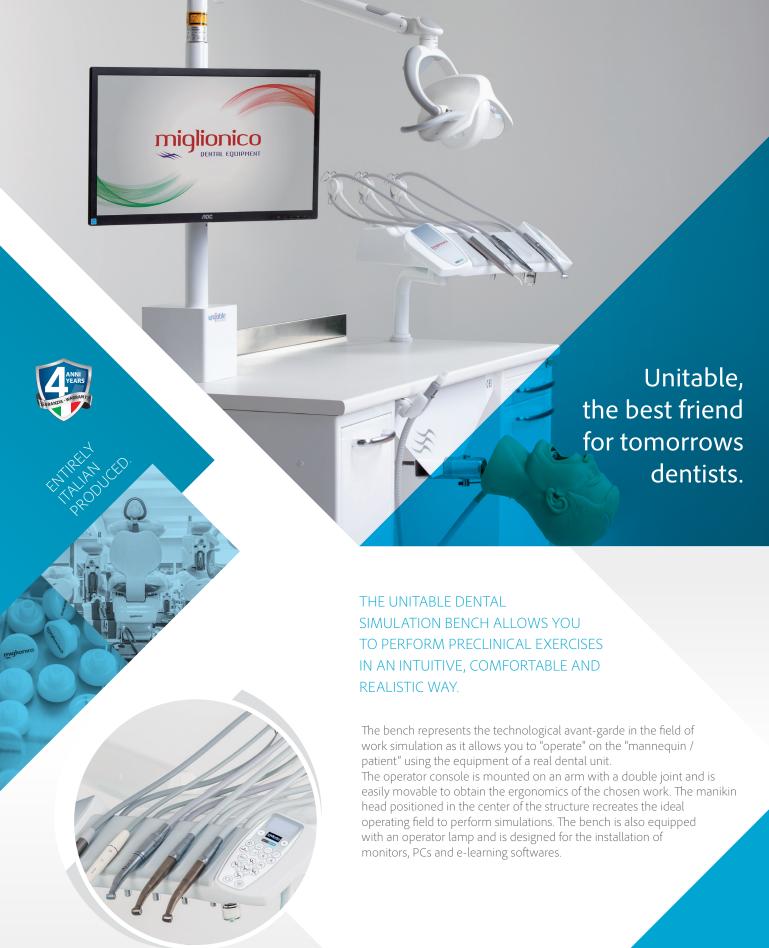

The dental skills bench is in high quality steel, with powder coating treatment, which is highly resistant to wear and disinfection. The furniture is equipped with drawers and doors with key locks.

The console is designed to accommodate up to 5 instruments with extra-long hoses, selfbalancing and without traction. Intuitive multifunction control panel with membrane surface and capacitive touch technology.