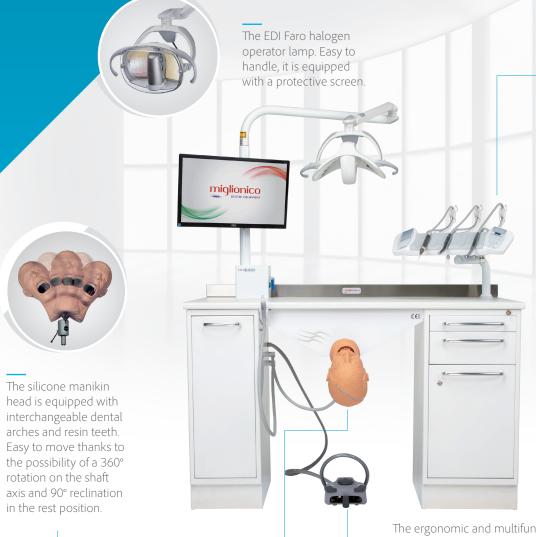

The dental skills bench is in high quality steel, with powder coating treatment, which is highly resistant to wear and disinfection. The furniture is equipped with drawers and doors with key locks.

The console is designed to accommodate up to 5 instruments with extra-long hoses, selfbalancing and without traction. Intuitive multifunction control panel with membrane surface and capacitive touch technology.

## Standard

STAINLESS STEEL SYRINGE

**MULTI-FUNCTION** FOOT PEDAL

FIRST FIBRE **OPTIC MIDWEST** TURBINE OUTLET

SECOND FIBRE OPTIC MIDWEST TURBINE OUTLET

HALOGEN EDI FARO OPERATOR LAMP

BRUSHLESS INDUCTION ELECTRIC MICROMOTOR