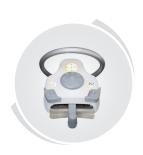

The dental skills bench is in high quality steel, with powder coating treatment, which is highly resistant to wear and disinfection. The furniture is equipped with drawers and doors with key locks.

The console is designed to accommodate up to 5 instruments with extra-long hoses, selfbalancing and without traction. Intuitive multifunction control panel with membrane surface and capacitive touch technology.