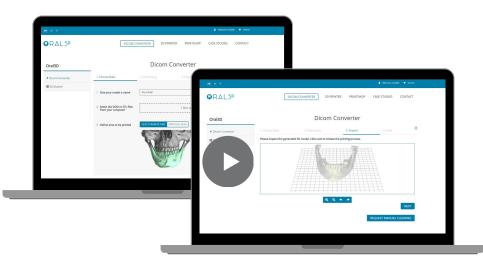

## **SOFTWARE**

# PACKAGE

The Oral3D software allows you to convert CT scans and intra-oral scans in 3D printable models in a couple of minutes - with no technical training required.