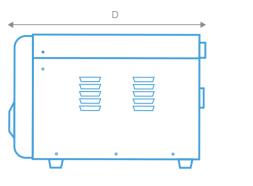

# Overall Dimensions

| Order Code | Width | Height | Deep  |
|------------|-------|--------|-------|
| D208       | 420mm | 370mm  | 525mm |
| D212       | 420mm | 370mm  | 595mm |
| D218       | 490mm | 455mm  | 600mm |
| D223       | 490mm | 455mm  | 690mm |