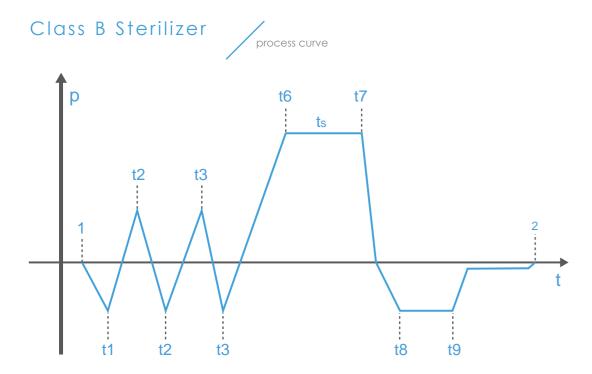

# Introduce

ICANCLAVE D Series is a Class B autoclave in complete compliance with European Standard EN13060; this series includes 8L, 12L, 18L, 23L & 29L. They are appropriate for the sterilization of all wrapped or non-wrapped, solid, hollow load products type A and porous products as represented by the test loads in this standard. ICANCLAVE has been widely used in dentistry, medical, beauty, laboratory, veterinary, and the tattoo and hair-dressing industry.