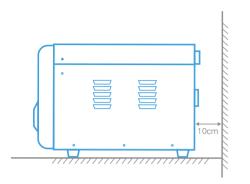

ning the perfect sterilizer.



# Introduce SPECIFICATION



#### Vacuum Pump

Equipped with an original Japanese imported vacuum pump that is extremely quiet and high quality. It ensures high vacuum efficiency and quiet environment at the same time.



#### Steam Generator

With many years' experience that we have accumulated and technology creation, ICANCLAVE provides a new designed steam generator which has advantages of faster and more efficient sterilization, energy saving and longer lifetime.



#### Solenoid Valve

High quality solenoid valve imported from Italy, better performance and reliable, which prevents any defects of leakage like other brands of autoclaves and extends the required maintenance period.



Focus On Autoclave

#### Focus On Autoclave

# Installation Dimensions







# Technical Parameters

| Order Code | Model Number | Chamber Dimensions | Туре    | Power          | Weight |
|------------|--------------|--------------------|---------|----------------|--------|
| D208       | STE-8-D      | Ф170x320mm         | Class B | 2000W ( 220V ) | 37kgs  |
| D212       | STE-12-D     | Ф200x360mm         | Class B | 2000W ( 220V ) | 40kgs  |
| D218       | STE-18-D     | Ф247x350mm         | Class B | 2000W ( 220V ) | 47kgs  |
| D223       | STE-23-D     | Ф247x450mm         | Class B | 2200W ( 220V ) | 53kgs  |

# Defult Program

| Program      | Temperature | Pressure | Holding Time(min) | Total Time(min) D208/D212/D218/D223 |
|--------------|-------------|----------|-------------------|-------------------------------------|
| Solid 134℃   | 134°C