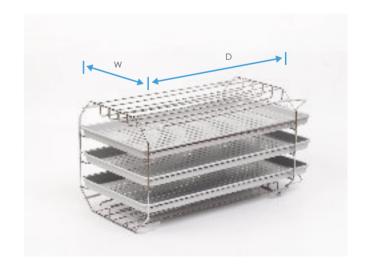

# Trays

| Order Code | Quantity                | Material        | Dimensions (W)x(D) |
|------------|-------------------------|-----------------|--------------------|
| D208       | Standard 2pcs, Max 3pcs | Aluminum        | 130x265mm          |
| D212       | Standard 2pcs, Max 3pcs | Stainless Steel | 156x295mm          |
| D218       | Standard 3pcs, Max 5pcs | Aluminum        | 192x285mm          |
| D223       | Standard 3pcs, Max 5pcs | Aluminum        | 192x380mm          |

#### Tray Dimensions

Tray #1 : 185x570mm Tray #2 : 213x570mm Tray #3 : 227x570mm