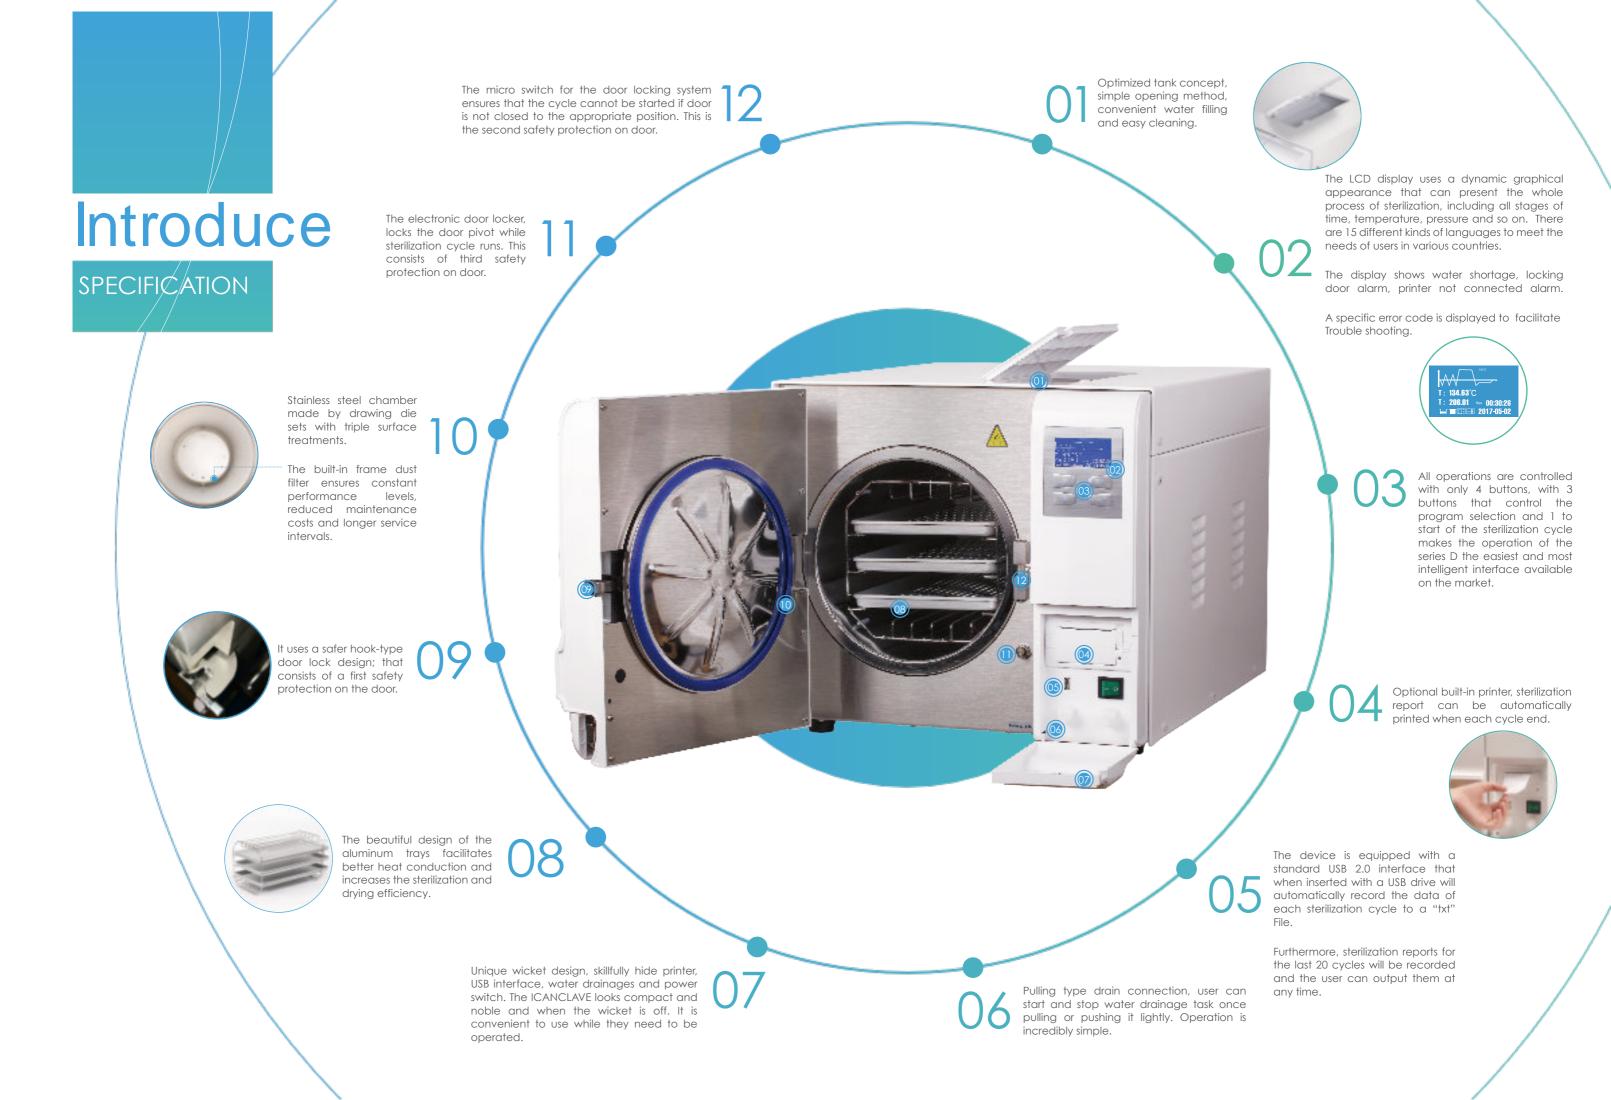

# Introduce SPECIFICATION

#### Vacuum Pump

Equipped with an original Japanese imported vacuum pump that is extremely quiet and high quality. It ensures high vacuum efficiency and quiet environment at the same time.

#### Steam Generator

With many years' experience that we have accumulated and technology creation, ICANCLAVE provides a new designed steam generator which has advantages of faster and more efficient sterilization, energy saving and longer lifetime.

#### Solenoid Valve

High quality solenoid valve imported from Italy, better performance and reliable, which prevents any defects of leakage like other brands of autoclaves and extends the required maintenance period.