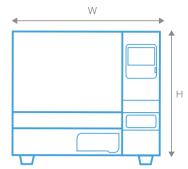

# Installation Dimensions

# Overall Dimensions

| Order Code | Width | Height | Deep  |
|------------|-------|--------|-------|
| D208       | 420mm | 370mm  | 525mm |
| D212       | 420mm | 370mm  | 595mm |
| D218       | 490mm | 455mm  | 600mm |
| D223       | 490mm | 455mm  | 690mm |