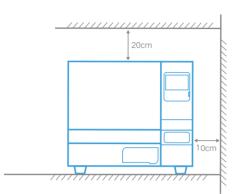

ng the perfect sterilizer.



# Introduce SPECIFICATION



#### Vacuum Pump

Equipped with an original Japanese imported vacuum pump that is extremely quiet and high quality. It ensures high vacuum efficiency and quiet environment at the same time.



#### Steam Generator

With many years' experience that we have accumulated and technology creation, ICANCLAVE provides a new designed steam generator which has advantages of faster and more efficient sterilization, energy saving and longer lifetime.



#### Solenoid Valve

High quality solenoid valve imported from Italy, better performance and reliable, which prevents any defects of leakage like other brands of autoclaves and extends the required maintenance period.



Focus On Autoclave

#### Focus On Autoclave

# Installation Dimensions







# Technical Parameters

| Order Code | Model Number | Chamber Dimensions | Туре    | Power          | Weight |
|------------|--------------|--------------------|---------|----------------|--------|
| D208       | STE-8-D      | Ф170x320mm         | Class B | 2000W ( 220V ) | 37kgs  |
| D212       | STE-12-D     | Ф200x360mm         | Class B | 2000W ( 220V ) | 40kgs  |
| D218       | STE-18-D     | Ф247x350mm         | Class B | 2000W ( 220V ) | 47kgs  |
| D223       | STE-23-D     | Ф247x450mm         | Class B | 2200W ( 220V ) | 53kgs  |

# Defult Program

| Program      | Temperature | Pressure | Holding Time(min) | Total Time(min) D208/D212/D218/D223 |
|--------------|-------------|----------|-------------------|-------------------------------------|
| Solid 134℃   | 134°C       |