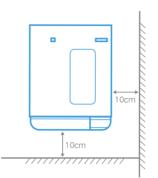

the perfect sterilizer.



# Introduce SPECIFICATION



#### Vacuum Pump

Equipped with an original Japanese imported vacuum pump that is extremely quiet and high quality. It ensures high vacuum efficiency and quiet environment at the same time.



#### Steam Generator

With many years' experience that we have accumulated and technology creation, ICANCLAVE provides a new designed steam generator which has advantages of faster and more efficient sterilization, energy saving and longer lifetime.



#### Solenoid Valve

High quality solenoid valve imported from Italy, better performance and reliable, which prevents any defects of leakage like other brands of autoclaves and extends the required maintenance period.



Focus On Autoclave

#### Focus On Autoclave

# Installation Dimensions







# Technical Parameters

| Order Code | Model Number | Chamber Dimensions | Туре    | Power          | Weight |
|------------|--------------|--------------------|---------|----------------|--------|
| D208       | STE-8-D      | Ф170x320mm         | Class B | 2000W ( 220V ) | 37kgs  |
| D212       | STE-12-D     | Ф200x360mm         | Class B | 2000W ( 220V ) | 40kgs  |
| D218       | STE-18-D     | Ф247x350mm         | Class B | 2000W ( 220V ) | 47kgs  |
| D223       | STE-23-D     | Ф247x450mm         | Class B | 2200W ( 220V ) | 53kgs  |

# Defult Program

| Program      | Temperature | Pressure | Holding Time(min) | Total Time(min) D208/D212/D218/D223 |
|--------------|-------------|----------|-------------------|-------------------------------------|
| Solid 134℃   | 134°C       | 21