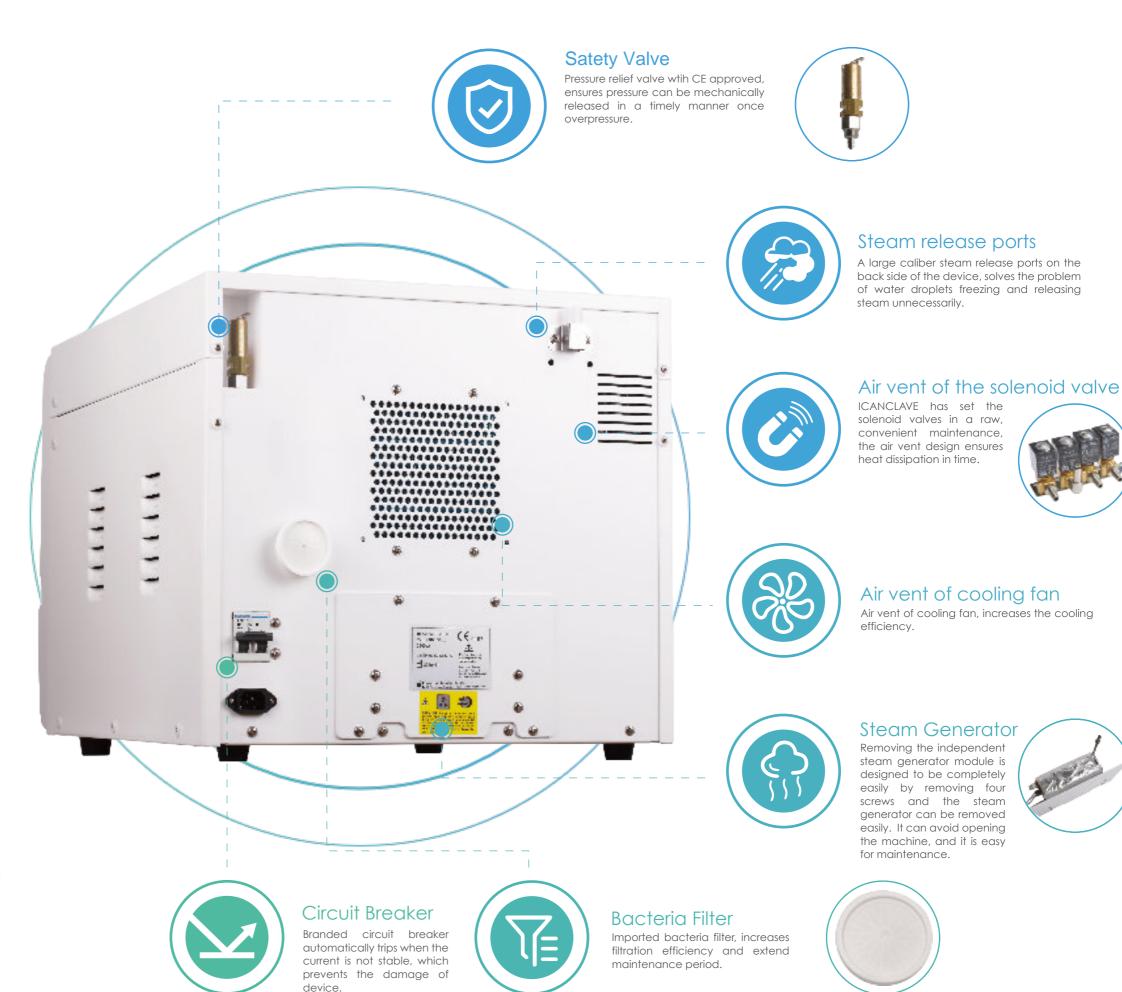

#### Safety

ICANCLAVE is equipped with a new multi protection system that utilizes mechanical and electronic safety mechanisms for pressure, temperature and electrical current protection. ICANCLAVE also uses a large number of high quality imported parts that have a proven record of reliability and ensures the users safety.

ICANCLAVE kills 100% of the microbes including spores, which ensure patients safety.

ICANCLAVE's advanced technology enables extremely strict controls of temperature fluctuations to 0.1 celcisus in the sterilization phase, which can effectively protect sterilized instruments and extend their lifetimes.