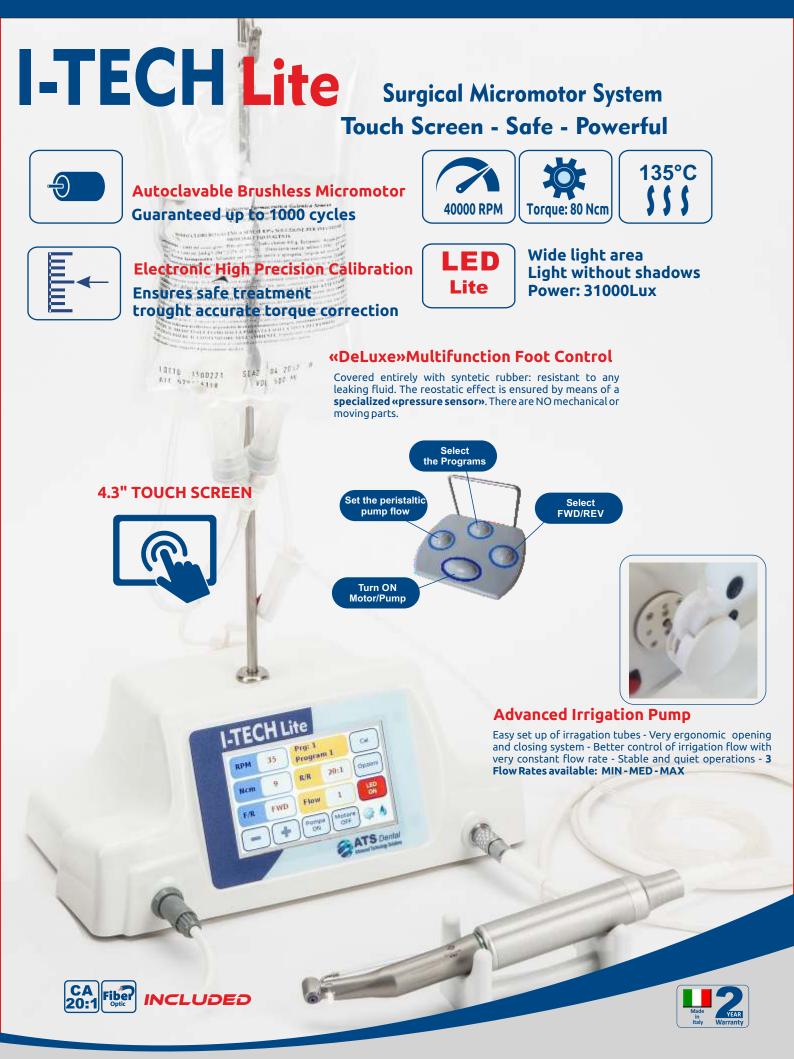

# **I-TECH Lite**

Implant Motor with 4.3"TouchScreen/LED Lite brushless motor - autoclavable Motor guaranteed 1000 sterilization ciyles Form and Functions perfectly mixed

**I-TECH LITE** is a complete system, specially developed under consideration of all the needs in implantology and surgery: **design**, **TouchScreen LED LITE**, **powerful performance and precise functionality**. See for yourself!

Display TouchScreen 4.3"

**4.3" glass touch-screen intuitive control panel** for user-friendly piloting of all programs. Select personalised settings, display information just the way you want and enjoy simple yet precise implantology unit control

### Powerful Motor - L.E.D. Lighting

72 Ncm (at the instrument) of pure power for all clinical performances STERILIZABLE: 135°C (275°F) guaranteed up to 1000 sterilisation cycles. ATS LED's generate natural daylight-quality light to illuminate the treatment area enabling more precise surgery and shortened operation times. Constant intensity at both High and Low speed - White Light - Clear color contrasts.

#### **Power and Accurate**

**I-TECH LITE** is a small tabletop unit for implantology that combines the power of a **BRUSHLESS motor** with a user friendly. All necessary treatment stages of implantology can be carried out safely and precisely using just one contra-angle 20:1.

**I-TECH LITE** is equipped with **Contra-Angle calibration**: the precision of the motor is adapted to the contra-angle connected.

I-TECH LITE also delivers the highest standards of ergonomics and flexibility. The motor torque is **80 Ncm** and the motor speed range is **400 – 40,000 rpm ( 20 - 2000** with 20:1 contra-angle ).

| ITL500 |  |  |
|--------|--|--|
|        |  |  |
|        |  |  |

- Electronic Control Console - Autoclavable Brushless Micromotor LED Lite

- «DeLuxe» Foot Control
- Solution Holder Motor Holder 1 Tube