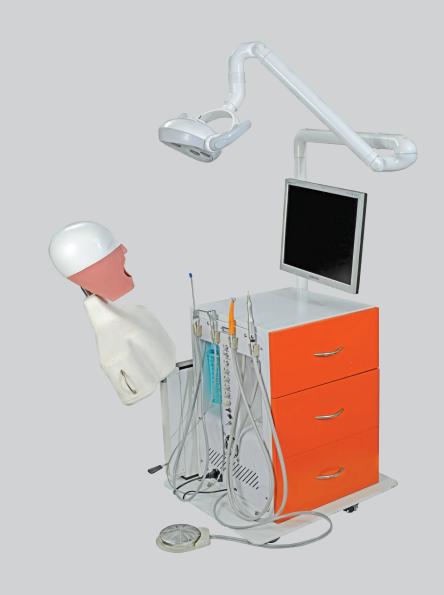

# BENCH SIMULATOR WITH DELIVERY UNIT

## SKU: SIM90

Simulator with Table facility. Includes Complete Phantomhead with Torso. Delivery unit with Fast Handpiece coupling, Air-Water Syringe, Micro-motor connection (optional), Examination Light, Phantomhead with unbreakable Polymer full Torso, Stainless Steel & Aluminum non-rusting phantom simulator parts, Facility to recline / adjust height / angulation of the Torso, Soft Gums Typodont Jaw Set, Universal Articulator that fits all type of Jaws, storage drawer facility, instant simple installation, Optional facility to install Monitor and Camera for Live relay and recording training sessions.