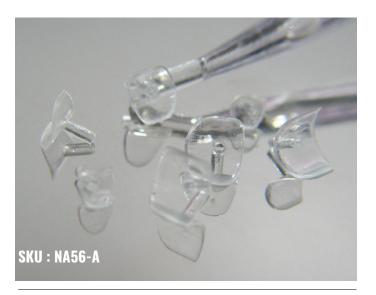

#### **IMATRICE KIT**

Cervical Matrices for Class V Filling. Clear flexible matrices adapt to Tooth Anatomy. Thin edges allow sub-gingival cavities filling. Nonstick to Composite & Cement. Compressing filling compacts & prevents moisture. Minimal or no finishing required. 6 different shaped matrices. 210 Matrices & 1 handle Kit.

#### **IMATRICE REFILL PACK**

Refills Matrices for the Cervical Matrices for Class V Restorations Kit. Transparent & semi flexible, thus adapt perfectly to Tooth Anatomy. No manipulation needed. Filling protected from Moisture & air. 6 different shapes for Anterior, Pre-Molars & Molars. Refill packs of 100 matrices.