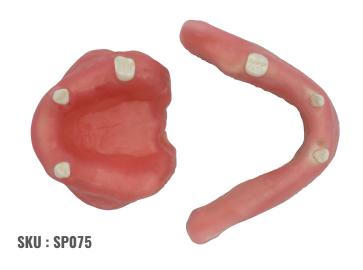

#### PARTIALLY EDENTOLOUS MODELS FOR IMPLANT PRACTICE

Partially Edentolous Maxilla & Mandible for implant placement practise. Comes ready with pocked for placing implants, covered with soft gingiva.