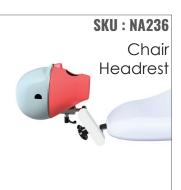

Mounting Options: Bench Mount, Dental Chair Head Rest Mount, Dental Chair Back Rest Mount, Table Top Display Mount, Under Table Slider Mount.