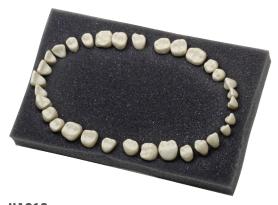

#### NAVADHA ZX JAW REPLACEMENT TEETH FOAM SET

Replacement teeth for Navadha ZX Adult dentition Jaw Model. Anatomical shaped crowns with detailed morphology as natural teeth. Teeth made of hard thermosetting resin cuts and feels like natural tooth. Set of 32 Teeth available in Foam.

Or loose 32 teeth in a bag (SKU: NA216-A)