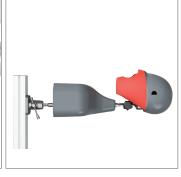

# **ISIM BENCH MOUNT**

#### SKU: NAOO4

The full 360 degree dome skull with full wrap around face mask for complete simulation of a real patient.

Full Skull, wrap around Fletcher, Universal Articulator, Typodont Jaw with 32 Teeth & Soft Gums, and the Bench Mounting Assembly.

The Fletcher encloses the jaws completely from all sides allowing working with water spray. Simulation exercises with limited space and realistic elasticity are made possible by using this oral cavity mask. Permits all ergonomic movements. Can be mounted on up to 6 cm thick table top. Typodont Teeth are retained with screws and can be changed easily. Jaws are held by the screws in knobs and can be easily accessed in order to change the teeth.

Optionals: New! Quick Disconnect Magnetic Articulator for Typodont Jaws, reduces the down time to change teeth. Water drainage connector. Silicon Tubing for working with water. Universal Articulator which most other brand of Typodont jaws can fit