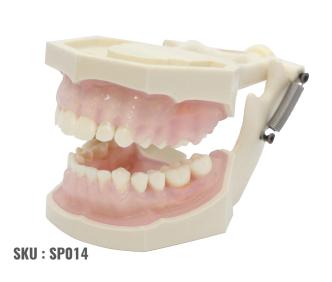

#### HARD GUMS JAWS WITH 32 TEETH

Hard ginigva with 32 changable teeth Thermosetting resin teeth, retained with screw from the back, with changeable Teeth.

SKU: SP002