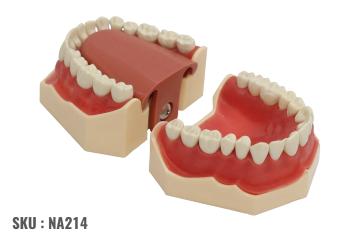

#### NAVADHA ZX TYPODONT JAW

Adult dentition Model, Anatomical shaped crowns with detailed morphology. Teeth made of hard thermosetting resin cuts & feels like natural tooth. Strong polymer Jaw base, and Soft anatomical shaped Gingiva. Teeth are retained with screws, and can be replaced.