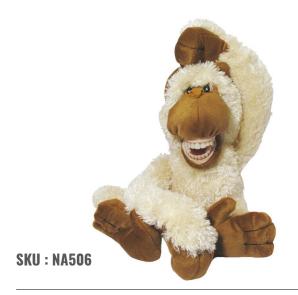

#### MFDIUM SI7F HAND PUPPFTS

Useful to demonstrate proper brushing techniques & oral care to children at schools & community centres. Dental Hand Puppets with Real hand-made Acrylic Teeth & Dentures for natural look & feel. Puppets with soft fluffy filling. Size range 12 ~ 14 inches. Pack of 1 Piece.