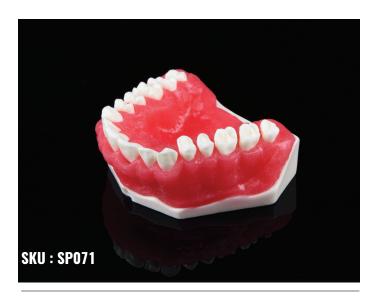

# PRACTISE JAW PARTIAL EDENTULOUS

Partially edentulous practise Jaw with hard ginigva. Thermosetting resin teeth, retained with screw from the back, with changeable Teeth.

ENDODONTIC JAW WITH CHANGEABLE TEETH