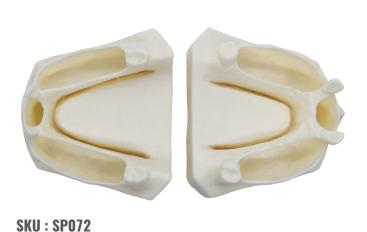

#### PROSTHESIS PRACTISE EDENTULOUS MODEL

Prosthesis practise edentulous model in hard resin material.

# **SKU: SP065**