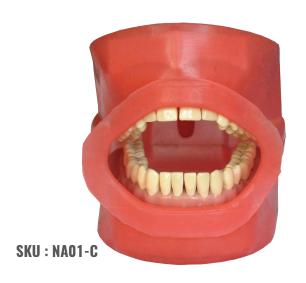

IPHANTOM HEAD BENCH MOUNT

**SKU: NA001** 

iPhantom Bench Mount Assembly ideal solution for users looking for an inexpensive solution without comprising on the functionality and quality. Ideal for Training & Personal Practice time for students and practitioners alike. Precision engineered parts made from Stainless Steel and engineering grade Aluminum, ensure no corrosion, and swift movement.

Consists of Half Dome Skull, Half face Fletcher, Fixed mouth opening Articulator, Typodont Jaw with 32 Teeth & Soft Gums, and the Bench Mounting Assembly. It can be used into all necessary working positions and Jaws Table mounting allows working in 9 to 12 o'clock position. Can be mounted on up to 6 cm thick table top.

Typodont Teeth are retained with screws and can be changed easily. Jaws are held by the screws in knobs and can be easily accessed in order to change the teeth.

Optionals: New! Quick Disconnect Magnetic Articulator for Typodont Jaws, reduces the down time to change teeth. Water drainage connector. Silicon Tubing for working with water. Universal Articulator which most other brand of Typodont jaws can be fit.