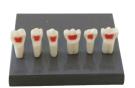

#### PUI PECTOMY TEETH FOR PRIMARY DENTITION MODEL

Set of 6 acrylic teeth for pulpectomy practice for primary dentition model SP068.