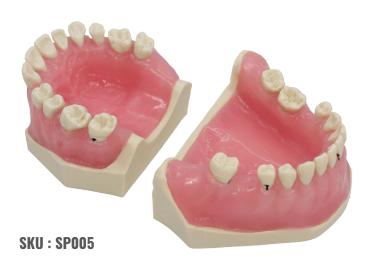

## PERIODONTOLOGY JAW WITH FIXED TEETH

Periodontology Jaws with Fixed Teeth. The caries are spread diffusely. Hyperplastic gingiva ideal for surgical practise. Made from Artificial Bone simulating Material.

#### PERIODONTOLOGY JAW WITH SCREW-IN TEETH

Periodontology Jaws with changeable Teeth and gums. The caries are spread diffusely. Hyperplastic gingiva ideal for surgical practise. Made from Artificial Bone simulating Material.