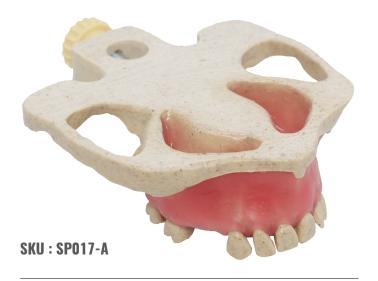

#### SINUS ELEVATION & IMPLANT PLACEMENT MODEL

Model to practise Sinus Lifting and Implant Placement. Made from Artificial Bone simulating Material.

# RADIOPAQUE SINUS ELEVATION & IMPLANT PLACEMENT MODEL

Radiopaque Model to practise Sinus Lifting and Implant Placement. Made from Artificial Bone simulating Material.