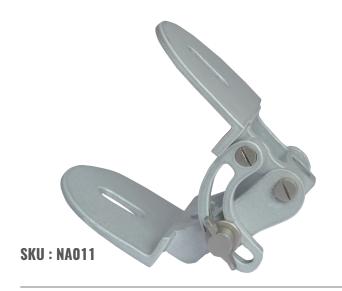

# **ITORSO PHANTOMHEAD ASSEMBLY**

An ideal solution for working with simulators on Dental Chair, to use all it's facilities viz. Delivery unit, examination lights, suction, height & angle adjustments. The phantom lays on the dental chair simulating the patient, and replicating the lifelike experience.

# cSIM DENTAL CHAIR UNIT

Smaller in footprint. It's simple modular design is easy to customise and change as per customer requirements. Ideal for Simulator system integrators and assemblers. Economical and ready to use solution saves time for system integrators.