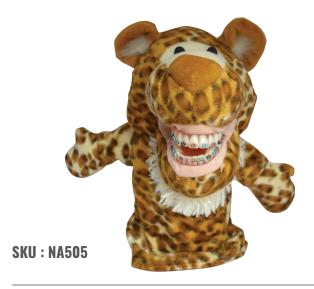

# LARGE PUPPETS

Useful to demonstrate proper brushing techniques & oral care to children at schools & community centres. Dental Hand Puppets with Real hand-made Acrylic Teeth & Dentures for natural look & feel. Puppets with soft fluffy filling. Size range 18 ~ 24 inches. Pack of 1 Piece.