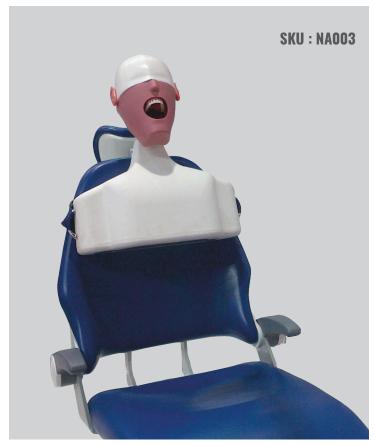

# **ITORSO PHANTOMHEAD ASSEMBLY**

An ideal solution for working with simulators on Dental Chair, to use all it's facilities viz. Delivery unit, examination lights, suction, height & angle adjustments. The phantom lays on the dental chair simulating the patient, and replicating the lifelike experience.

# cSIM DENTAL CHAIR UNIT

Smaller in footprint. It's simple modular design is easy to customise and change as per customer requirements. Ideal for Simulator system integrators and assemblers. Economical and ready to use solution saves time for system integrators.