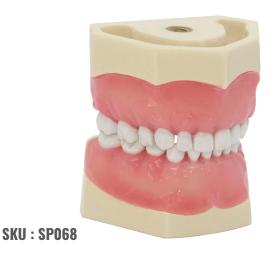

PRIMARY DENTITION MODEL

Model for Primary Dentition with removable teeth and soft gingiva. Teeth crowns are anatomically shaped. Teeth are retained with the screws and changeable. Soft gingiva is also changeable.

SKU: SP68-A