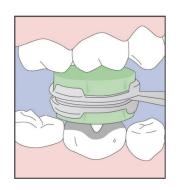

IPHANTOM HEAD BENCH MOUNT

**SKU: NA001** 

iPhantom Bench Mount Assembly ideal solution for users looking for an inexpensive solution without comprising on the functionality and quality. Ideal for Training & Personal Practice time for students and practitioners alike. Precision engineered parts made from Stainless Steel and engineering grade Aluminum, ensure no corrosion, and swift movement.

Consists of Half Dome Skull, Half face Fletcher, Fixed mouth opening Articulator, Typodont Jaw with 32 Teeth & Soft Gums, and the Bench Mounting Assembly. It can be used into all necessary working positions and Jaws Table mounting allows working in 9 to 12 o'clock position. Can be mounted on up to 6 cm thick table top.

Typodont Teeth are retained with screws and can be changed easily. Jaws are held by the screws in knobs and can be easily accessed in order to change the teeth.

Optionals: New! Quick Disconnect Magnetic Articulator for Typodont Jaws, reduces the down time to change teeth. Water drainage connector. Silicon Tubing for working with water. Universal Articulator which most other brand of Typodont jaws can be fit.