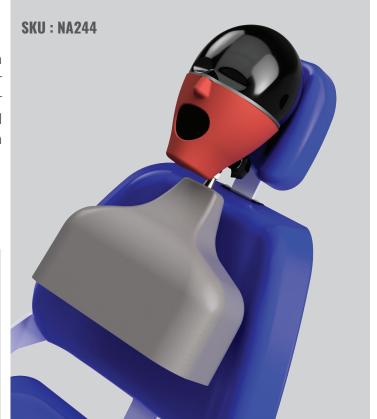

# **ITORSO PHANTOMHEAD ASSEMBLY**

An ideal solution for working with simulators on Dental Chair, to use all it's facilities viz. Delivery unit, examination lights, suction, height & angle adjustments. The phantom lays on the dental chair simulating the patient, and replicating the lifelike experience.

# cSIM DENTAL CHAIR UNIT

Smaller in footprint. It's simple modular design is easy to customise and change as per customer requirements. Ideal for Simulator system integrators and assemblers. Economical and ready to use solution saves time for system integrators.

SKU: NA240 SKU: NA225