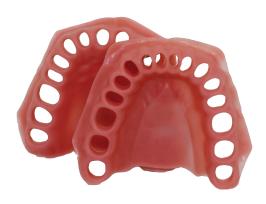

# NAVADHA ZX REPLACEMENT GINGIVA PAIR

Replacement Gingiva Gums for Navadha ZX Adult dentition Jaw Model. Made with soft silicone material. Cervical Contours replicate the anatomy of natural gingiva. Available in pair of 1 Upper + 1 Lower part.