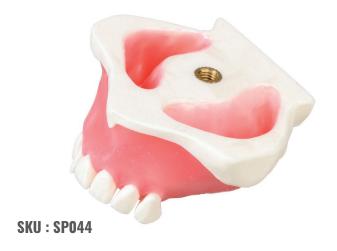

#### RADIOLOGY TRAINING JAWS

X-Ray Radiology Training Jaws are necessary to prepare students for clinical dentistry. Includes Radio-Opaque Jaw with Tongue. Can be mounted in Torso, Bench, Table, Dental Chair Mount Models, with help of articulated Quick Disconnect Magnetic Trays.