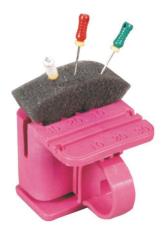

#### **FNDO ASSIST**

All Endo Assist ring sits on the finger with all Endo procedure needs, saving treatment time. Built in measuring scale & positions rubber stopper. Measure straight & curved instruments. Replaceable Foam inserts clean & holds files during use. Autoclavable

## **SKU: NA054**