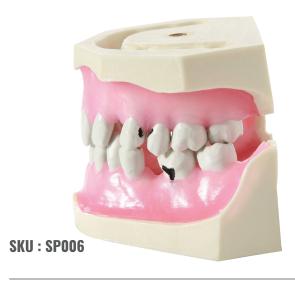

# SURGERY PRACTICE JAWS

Model for practicing surgery. Twelve different simulations. Impacted Tooth wisdom tooth in lower jaw, tooth in hard upper palate, cysts, granuloma, and more. Made from Artificial Bone simulating Material.

#### SURGERY PRACTICE MODEL GUIDE

Transparent guide model for the Surgery Practise jaws Model SP004. Required to identify the location of the various disease for surgical procedures.