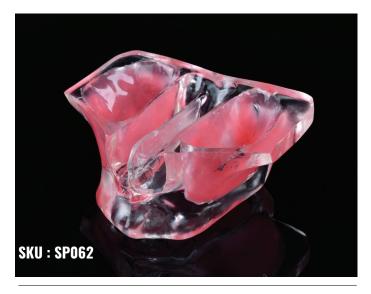

# SURGERY PRACTICE JAWS

Model for practicing surgery. Twelve different simulations. Impacted Tooth wisdom tooth in lower jaw, tooth in hard upper palate, cysts, granuloma, and more. Made from Artificial Bone simulating Material.