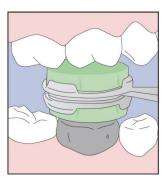

# **ISIM BENCH MOUNT**

#### SKU: NAOO4

The full 360 degree dome skull with full wrap around face mask for complete simulation of a real patient.

Full Skull, wrap around Fletcher, Universal Articulator, Typodont Jaw with 32 Teeth & Soft Gums, and the Bench Mounting Assembly.

The Fletcher encloses the jaws completely from all sides allowing working with water spray. Simulation exercises with limited space and realistic elasticity are made possible by using this oral cavity mask. Permits all ergonomic movements. Can be mounted on up to 6 cm thick table top. Typodont Teeth are retained with screws and can be changed easily. Jaws are held by the screws in knobs and can be easily accessed in order to change the teeth.