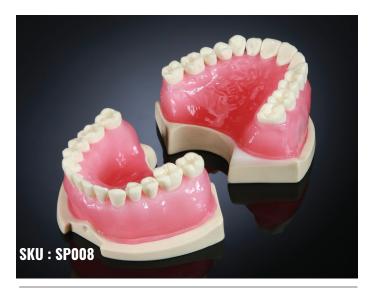

Jaws for practicing endodontics. The Teeth are changeable after practice. Anatomically shaped Teeth have transparent root canals, and tooth coloured crowns. Transparent root canals allow visualization of the obturation and filling. The crown can be prepared for prosthetic training.

ENDODONTIC JAWS REPLACEMENT TEETH

Endodontic simulated Teeth with anatomically shaped root canals. Teeth used for Access opening, Root Canal cleaning, lengthening, widening, and shaping. Canal Obturation, sealing, crown cutting and prosthesis planning practice. Teeth can be fitted in Model SP008