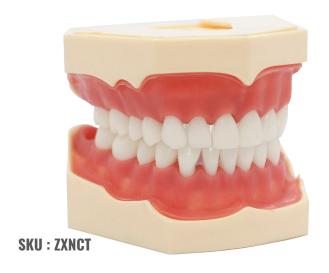

#### NAVADHA ZX TYPODONT JAW

Adult dentition Model, Anatomical shaped crowns with detailed morphology. Teeth made of hard thermosetting resin cuts & feels like natural tooth. Strong polymer Jaw base, and Soft anatomical shaped Gingiva. Teeth are retained with screws, and can be replaced.