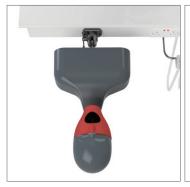

IPHANTOM HEAD BENCH MOUNT

**SKU: NA001** 

iPhantom Bench Mount Assembly ideal solution for users looking for an inexpensive solution without comprising on the functionality and quality. Ideal for Training & Personal Practice time for students and practitioners alike. Precision engineered parts made from Stainless Steel and engineering grade Aluminum, ensure no corrosion, and swift movement.

Consists of Half Dome Skull, Half face Fletcher, Fixed mouth opening Articulator, Typodont Jaw with 32 Teeth & Soft Gums, and the Bench Mounting Assembly. It can be used into all necessary working positions and Jaws Table mounting allows working in 9 to 12 o'clock position. Can be mounted on up to 6 cm thick table top.

Typodont Teeth are retained with screws and can be changed easily. Jaws are held by the screws in knobs and can be easily accessed in order to change the teeth.

Optionals: New! Quick Disconnect Magnetic Articulator for Typodont Jaws, reduces the down time to change teeth. Water drainage connector. Silicon Tubing for working with water. Universal Articulator which most other brand of Typodont jaws can be fit.