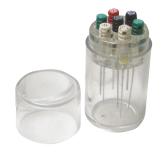

#### REFILLS FOR ENDO INSTRUMENT SET ORGANISER

Autoclave, Seal, and Store numerous sets of Endo Instruments. Use a fresh autoclaved set for each patient, removing the sterilization seal in front of them. Transparent case allows one to identify easily different types of Endo Instruments. Accommodates all types of Endo Instruments Files, Reamers, Spreaders, etc.

**SKU: NA057** 