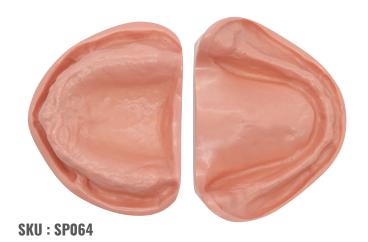

#### ORAL CAVITY

Dental Models for practise are placed inside the oral cavity to simulate human cheeks and lips. Semi Flexible to emulate human oral cavity. Highly useful to collect water sprayed from hand piece while working on the model. Facility to fix a water discharge pipe to drain out the water from the back.

#### ORAL CAVITY CLEAR

Transparent Oral Cavity allows users to visualise, demonstrate and record the procedures. Dental Models for practise are placed inside the oral cavity to simulate human cheeks and lips. Collect water sprayed from hand piece and drains via a discharge pipe from the back.