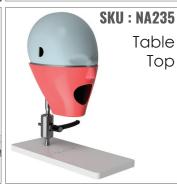

IPHANTOM HEAD BENCH MOUNT

**SKU: NA001** 

iPhantom Bench Mount Assembly ideal solution for users looking for an inexpensive solution without comprising on the functionality and quality. Ideal for Training & Personal Practice time for students and practitioners alike. Precision engineered parts made from Stainless Steel and engineering grade Aluminum, ensure no corrosion, and swift movement.

Consists of Half Dome Skull, Half face Fletcher, Fixed mouth opening Articulator, Typodont Jaw with 32 Teeth & Soft Gums, and the Bench Mounting Assembly. It can be used into all necessary working positions and Jaws Table mounting allows working in 9 to 12 o'clock position. Can be mounted on up to 6 cm thick table top.

Typodont Teeth are retained with screws and can be changed easily. Jaws are held by the screws in knobs and can be easily accessed in order to change the teeth.

Optionals: New! Quick Disconnect Magnetic Articulator for Typodont Jaws, reduces the down time to change teeth. Water drainage connector. Silicon Tubing for working with water. Universal Articulator which most other brand of Typodont jaws can be fit.