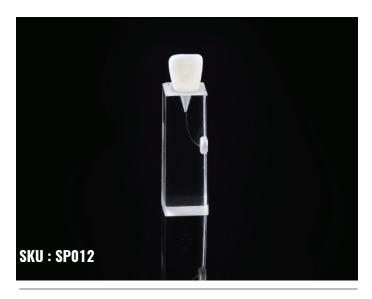

# PRACTISE JAW PARTIAL EDENTULOUS

Partially edentulous practise Jaw with hard ginigva. Thermosetting resin teeth, retained with screw from the back, with changeable Teeth.

ENDODONTIC JAW WITH CHANGEABLE TEETH