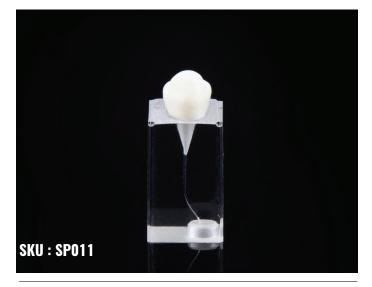

# PRACTISE JAW PARTIAL EDENTULOUS

Partially edentulous practise Jaw with hard ginigva. Thermosetting resin teeth, retained with screw from the back, with changeable Teeth.

ENDODONTIC JAW WITH CHANGEABLE TEETH