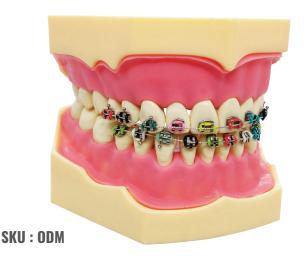

#### ORTHODONTIC JAW

This Manikin comes with an Orthodontic Jaw to simulate orthodontic treatment. A student can practice to place the bracket and then soak the jaws into 60 C warm water. Observe the final result.

# ORTHODONTIC TYPODONT ARTICULATOR

Orthodontic typodont articulator for orthodontic training, comes with one set of Metal teeth set, and Class 1, Class 2 Div - 1, Class 2 - Div 2, and Class 3 wax rims. Made for strong aluminum and coated.