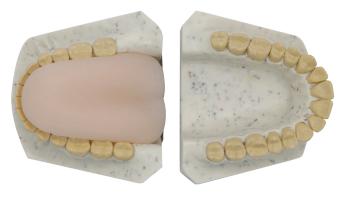

# PRACTISE JAW PARTIAL EDENTULOUS

Partially edentulous practise Jaw with hard ginigva. Thermosetting resin teeth, retained with screw from the back, with changeable Teeth.

ENDODONTIC JAW WITH CHANGEABLE TEETH