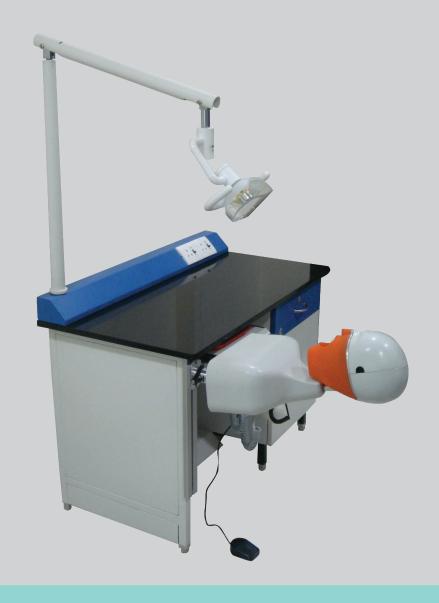

# BENCH SIMULATOR WITH DELIVERY UNIT

## SKU: SIM90

Simulator with Table facility. Includes Complete Phantomhead with Torso. Delivery unit with Fast Handpiece coupling, Air-Water Syringe, Micro-motor connection (optional), Examination Light, Phantomhead with unbreakable Polymer full Torso, Stainless Steel & Aluminum non-rusting phantom simulator parts, Facility to recline / adjust height / angulation of the Torso, Soft Gums Typodont Jaw Set, Universal Articulator that fits all type of Jaws, storage drawer facility, instant simple installation, Optional facility to install Monitor and Camera for Live relay and recording training sessions.