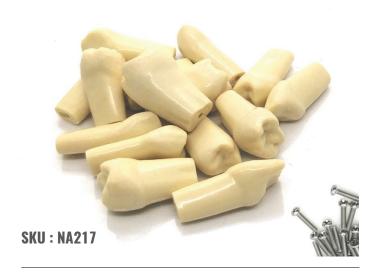

## NAVADHA ZX JAW REPLACEMENT INDIVIDUAL TEETH

Replacement teeth for Navadha ZX Adult dentition Jaw Model. Teeth made of hard thermosetting resin cuts and feels like natural tooth. Individual teeth loose in bag. Retention screws available separately.