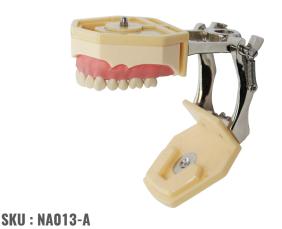

# **NEO BENCH MOUNT**

SKU: NEO

Aluminum Hard Metal Skull with Ears. Advanced Magnetic Articulator with condylar ridges, ramus simulating TMJ. Condylar ridge moves forward when the mandible is pushed down to open, and locks in fixed position to ideal mouth opening. Jaws are held Magnetically, allowing quick access & changing the teeth. Retention Spring push back the jaws in occlusion.

Full Metal Skull with ears, wrap around Fletcher, Universal Articulator, Typodont Jaw with 32 Teeth & Soft Gums, and the Bench Mounting Assembly.

The Fletcher encloses the jaws completely from all sides allowing working with water spray. Simulation exercises with limited space and realistic elasticity are made possible by using this oral cavity mask. Permits all ergonomic movements. Can be mounted on up to 6 cm thick table top. Typodont Teeth are retained with screws and can be changed easily. Jaws are held by the screws in knobs and can be easily accessed in order to change the teeth.

Mounting Options: Bench Mount, Dental Chair Head Rest Mount, Dental Chair Back Rest Mount, Table Top Display Mount, Under Table Slider Mount.