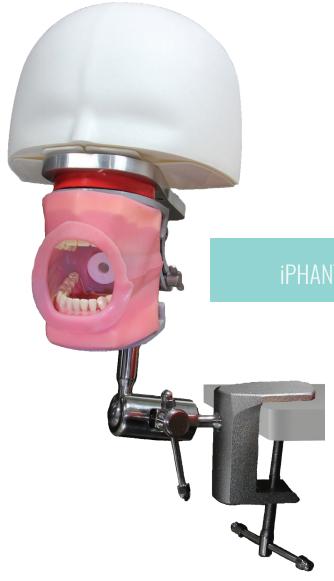

IPHANTOM HEAD BENCH MOUNT

**SKU: NA001** 

iPhantom Bench Mount Assembly ideal solution for users looking for an inexpensive solution without comprising on the functionality and quality. Ideal for Training & Personal Practice time for students and practitioners alike. Precision engineered parts made from Stainless Steel and engineering grade Aluminum, ensure no corrosion, and swift movement.

Consists of Half Dome Skull, Half face Fletcher, Fixed mouth opening Articulator, Typodont Jaw with 32 Teeth & Soft Gums, and the Bench Mounting Assembly. It can be used into all necessary working positions and Jaws Table mounting allows working in 9 to 12 o'clock position. Can be mounted on up to 6 cm thick table top.

Typodont Teeth are retained with screws and can be changed easily. Jaws are held by the screws in knobs and can be easily accessed in order to change the teeth.

Optionals: New! Quick Disconnect Magnetic Articulator for Typodont Jaws, reduces the down time to change teeth. Water drainage connector. Silicon Tubing for working with water. Universal Articulator which most other brand of Typodont jaws can be fit.