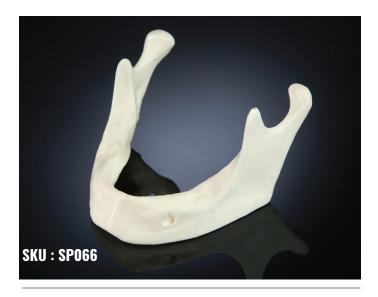

ANATOMICAL SHAPE SIMPLE MANDIBLE

Anatomical shaped simple mandible with the ramus and condyle ridges for implant placement training practise. Made from Artificial Bone simulating Material.

TRANSPARENT RESIN SINUS LIFT MODEL