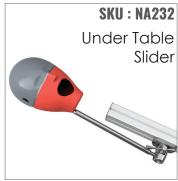

Mounting Options: Bench Mount, Dental Chair Head Rest Mount, Dental Chair Back Rest Mount, Table Top Display Mount, Under Table Slider Mount.