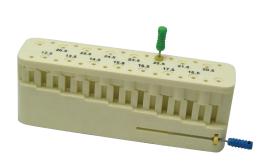

#### FNDO INSTRUMENT MEASURING BLOCK

Measures Endo Instruments, for working length. Graduated holes of different lengths with facility for engaging silicon stopper when measuring files. Autoclayable.

**SKU: NA053** 