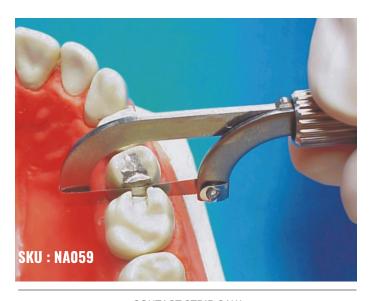

CONTACT STRIP SAW

Interdental cutting or sanding blade move in rocking motion within inter-proximal space with gentle pressure against the excess to be removed. Removes excess resins, Adhesive Cement & amalgam. Sanding blade provided for further finishing. Blades replaceable ensure predictable results.

SKU: NA59-A

#### REFILL BLADES FOR CONTACT STRIP SAW

To achieve ideal proximal contact of indirect restorations - Seating of crowns & Accurate occlusion. Refill blades available in two variants for Cutting and other for Sanding. Comes in pack of 5 piece each variant.