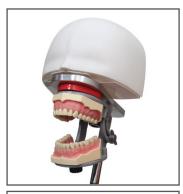

# **ISIM BENCH MOUNT**

#### SKU: NAOO4

The full 360 degree dome skull with full wrap around face mask for complete simulation of a real patient.

Full Skull, wrap around Fletcher, Universal Articulator, Typodont Jaw with 32 Teeth & Soft Gums, and the Bench Mounting Assembly.

The Fletcher encloses the jaws completely from all sides allowing working with water spray. Simulation exercises with limited space and realistic elasticity are made possible by using this oral cavity mask. Permits all ergonomic movements. Can be mounted on up to 6 cm thick table top. Typodont Teeth are retained with screws and can be changed easily. Jaws are held by the screws in knobs and can be easily accessed in order to change the teeth.