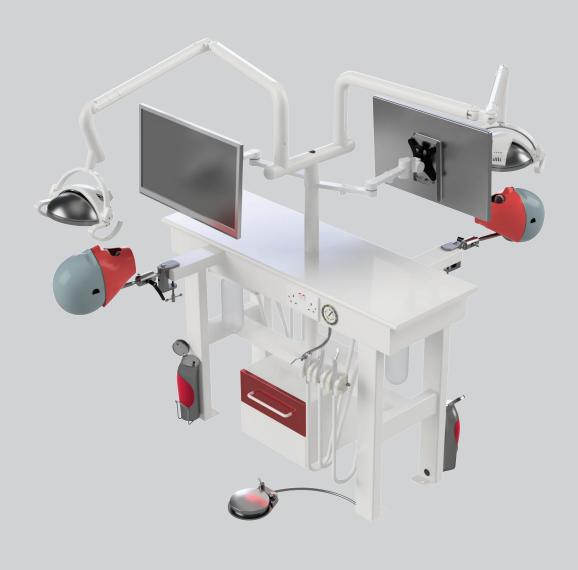

# DUAL SIMULATOR

#### SKU: SIM70

Dual simulator with stable wide strong base allows better space utilisation, in an integrated practice lab, that allows easier monitoring by dental instructors, in a professional clinical setting. Made from 3mm thick metal pillar Frame, flame resistant PU coating prevents corrosion. Includes for each user Phantomhead with unbreakable high impact Polymer Torso, Stainless Steel & Aluminum non-rusting parts, facility to recline / adjust height / angulation of the Torso & Head. Soft Gums Typodont Jaw Set, Fletcher mask with water draining facility, Universal Articulator that fits all types of Jaws, and storage drawer facility. Delivery unit with Fast & Slow Hand piece coupling, Air-Water Syringe, actuating Foot Pedal, Bottles for Fresh & waste waters, LED Dental examination Light adjustable from 8,000 ~ 25,000 lux.