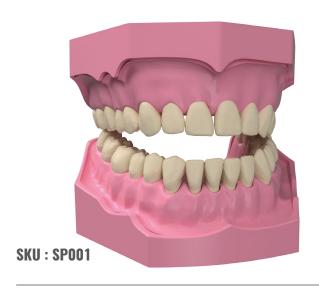

#### HARD GUMS JAWS WITH 32 TEETH

Hard ginigva with 32 changable teeth Thermosetting resin teeth, retained with screw from the back, with changeable Teeth.

SKU: SP002