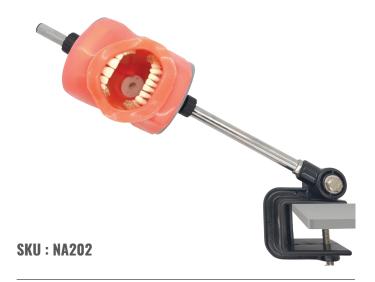

IPHANTOM HEAD BENCH MOUNT

**SKU: NA001** 

iPhantom Bench Mount Assembly ideal solution for users looking for an inexpensive solution without comprising on the functionality and quality. Ideal for Training & Personal Practice time for students and practitioners alike. Precision engineered parts made from Stainless Steel and engineering grade Aluminum, ensure no corrosion, and swift movement.

Consists of Half Dome Skull, Half face Fletcher, Fixed mouth opening Articulator, Typodont Jaw with 32 Teeth & Soft Gums, and the Bench Mounting Assembly. It can be used into all necessary working positions and Jaws Table mounting allows working in 9 to 12 o'clock position. Can be mounted on up to 6 cm thick table top.

Typodont Teeth are retained with screws and can be changed easily. Jaws are held by the screws in knobs and can be easily accessed in order to change the teeth.

Optionals: New! Quick Disconnect Magnetic Articulator for Typodont Jaws, reduces the down time to change teeth. Water drainage connector. Silicon Tubing for working with water. Universal Articulator which most other brand of Typodont jaws can be fit.