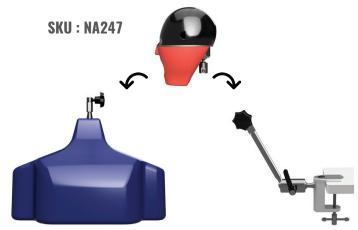

# **NEO BENCH MOUNT**

SKU: NEO

Aluminum Hard Metal Skull with Ears. Advanced Magnetic Articulator with condylar ridges, ramus simulating TMJ. Condylar ridge moves forward when the mandible is pushed down to open, and locks in fixed position to ideal mouth opening. Jaws are held Magnetically, allowing quick access & changing the teeth. Retention Spring push back the jaws in occlusion.

Full Metal Skull with ears, wrap around Fletcher, Universal Articulator, Typodont Jaw with 32 Teeth & Soft Gums, and the Bench Mounting Assembly.

The Fletcher encloses the jaws completely from all sides allowing working with water spray. Simulation exercises with limited space and realistic elasticity are made possible by using this oral cavity mask. Permits all ergonomic movements. Can be mounted on up to 6 cm thick table top. Typodont Teeth are retained with screws and can be changed easily. Jaws are held by the screws in knobs and can be easily accessed in order to change the teeth.

Mounting Options: Bench Mount, Dental Chair Head Rest Mount, Dental Chair Back Rest Mount, Table Top Display Mount, Under Table Slider Mount.