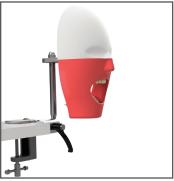

IPHANTOM HEAD BENCH MOUNT

**SKU: NA001** 

iPhantom Bench Mount Assembly ideal solution for users looking for an inexpensive solution without comprising on the functionality and quality. Ideal for Training & Personal Practice time for students and practitioners alike. Precision engineered parts made from Stainless Steel and engineering grade Aluminum, ensure no corrosion, and swift movement.

Consists of Half Dome Skull, Half face Fletcher, Fixed mouth opening Articulator, Typodont Jaw with 32 Teeth & Soft Gums, and the Bench Mounting Assembly. It can be used into all necessary working positions and Jaws Table mounting allows working in 9 to 12 o'clock position. Can be mounted on up to 6 cm thick table top.

Typodont Teeth are retained with screws and can be changed easily. Jaws are held by the screws in knobs and can be easily accessed in order to change the teeth.

Optionals: New! Quick Disconnect Magnetic Articulator for Typodont Jaws, reduces the down time to change teeth. Water drainage connector. Silicon Tubing for working with water. Universal Articulator which most other brand of Typodont jaws can be fit.