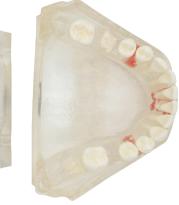

# SURGERY PRACTICE JAWS

Model for practicing surgery. Twelve different simulations. Impacted Tooth wisdom tooth in lower jaw, tooth in hard upper palate, cysts, granuloma, and more. Made from Artificial Bone simulating Material.

#### SURGERY PRACTICE MODEL GUIDE

Transparent guide model for the Surgery Practise jaws Model SP004. Required to identify the location of the various disease for surgical procedures.