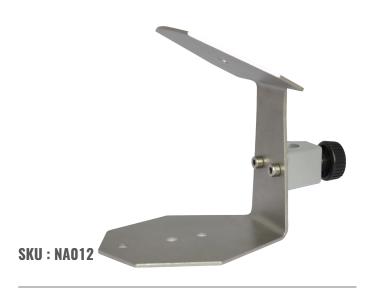

IPHANTOM HEAD BENCH MOUNT

**SKU: NA001** 

iPhantom Bench Mount Assembly ideal solution for users looking for an inexpensive solution without comprising on the functionality and quality. Ideal for Training & Personal Practice time for students and practitioners alike. Precision engineered parts made from Stainless Steel and engineering grade Aluminum, ensure no corrosion, and swift movement.

Consists of Half Dome Skull, Half face Fletcher, Fixed mouth opening Articulator, Typodont Jaw with 32 Teeth & Soft Gums, and the Bench Mounting Assembly. It can be used into all necessary working positions and Jaws Table mounting allows working in 9 to 12 o'clock position. Can be mounted on up to 6 cm thick table top.

Typodont Teeth are retained with screws and can be changed easily. Jaws are held by the screws in knobs and can be easily accessed in order to change the teeth.

Optionals: New! Quick Disconnect Magnetic Articulator for Typodont Jaws, reduces the down time to change teeth. Water drainage connector. Silicon Tubing for working with water. Universal Articulator which most other brand of Typodont jaws can be fit.