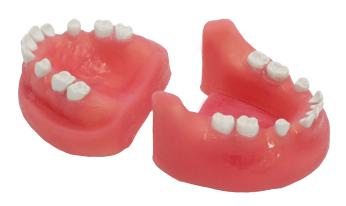

PRIMARY DENTITION MODEL

Model for Primary Dentition with removable teeth and soft gingiva. Teeth crowns are anatomically shaped. Teeth are retained with the screws and changeable. Soft gingiva is also changeable.

#### TEETH FOR PRIMARY DENTITION MODEL FOAM SET

Complete Teeth for Primary Dentition Jaw Model SP052.

#### PUI PECTOMY TEETH FOR PRIMARY DENTITION MODEL

Set of 6 acrylic teeth for pulpectomy practice for primary dentition model SP068.