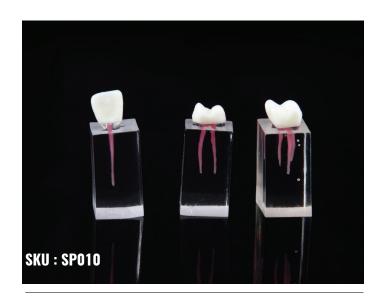

#### HARD GUMS JAWS WITH 32 TEETH

Hard ginigva with 32 changable teeth Thermosetting resin teeth, retained with screw from the back, with changeable Teeth.

SKU: SP002