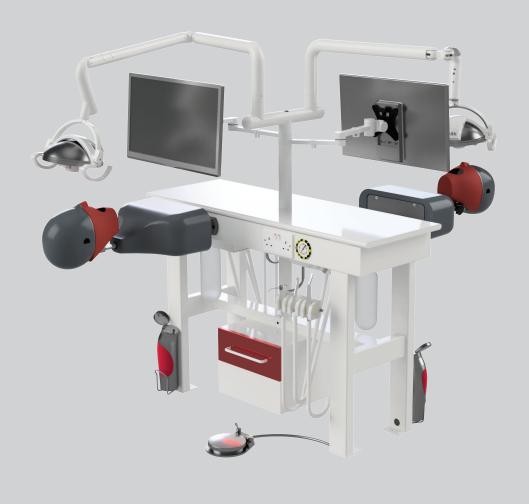

# DUAL SIMULATOR

#### SKU: SIM70

Dual simulator with stable wide strong base allows better space utilisation, in an integrated practice lab, that allows easier monitoring by dental instructors, in a professional clinical setting. Made from 3mm thick metal pillar Frame, flame resistant PU coating prevents corrosion. Includes for each user Phantomhead with unbreakable high impact Polymer Torso, Stainless Steel & Aluminum non-rusting parts, facility to recline / adjust height / angulation of the Torso & Head. Soft Gums Typodont Jaw Set, Fletcher mask with water draining facility, Universal Articulator that fits all types of Jaws, and storage drawer facility. Delivery unit with Fast & Slow Hand piece coupling, Air-Water Syringe, actuating Foot Pedal, Bottles for Fresh & waste waters, LED Dental examination Light adjustable from 8,000 ~ 25,000 lux.