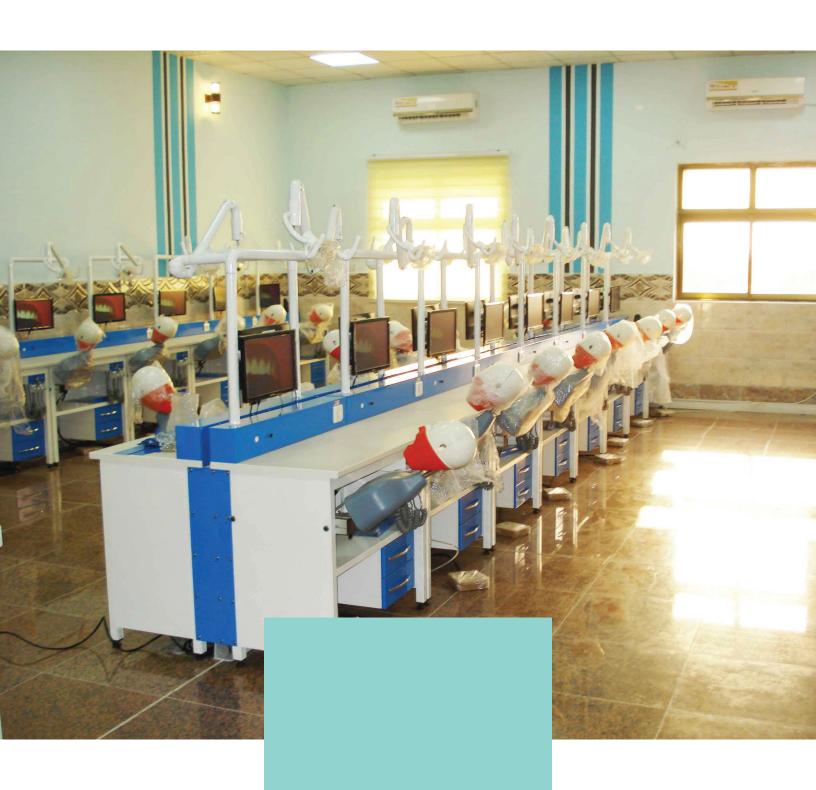

# INTEGRATED SIMULATOR

#### SKU: SIM10

Fully Integrated dental simulation unit, requires Zero floor Piping, and Instant installation. Includes Silent Oil Free Compressor, Fast Hand piece, Slow Hand Piece, Low Suction, Air-Water Syringe, air actuated foot pedal, LED Dental examination Light adjustable from 8,000 ~ 25,000 lux, Wheel fittings that make the unit Mobile or Stationary, Phantomhead with unbreakable high impact Polymer Torso, Stainless Steel & Aluminium non-rusting Phantom parts, Facility to recline / adjust height / angle of the Torso, Soft Gums Typodont Jaw Set, Universal Articulator that fits all type of Jaws, three storage drawer facility, Optional facility to install Monitor and Camera for Live relay and recording training sessions.