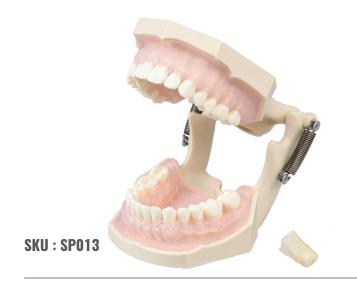

# **EXTRACTION PRACTISE JAWS**

Models to practise extraction. Model can be prepared to place Implants after extraction.