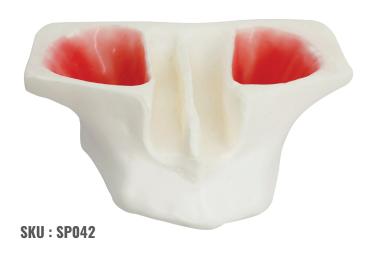

#### RADIOLOGY TRAINING JAWS

X-Ray Radiology Training Jaws are necessary to prepare students for clinical dentistry. Includes Radio-Opaque Jaw with Tongue. Can be mounted in Torso, Bench, Table, Dental Chair Mount Models, with help of articulated Quick Disconnect Magnetic Trays.