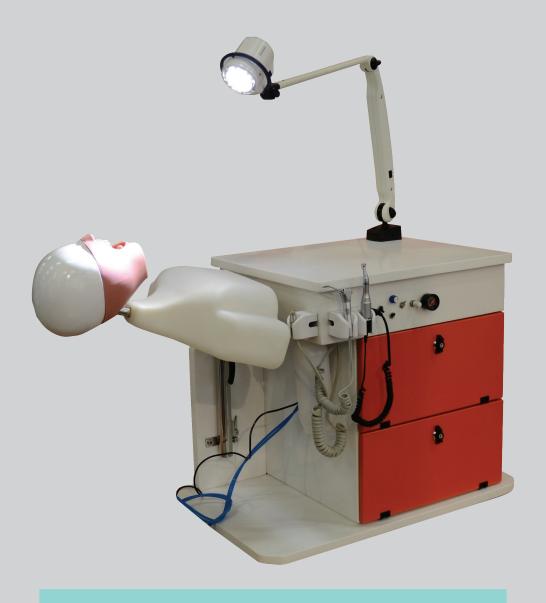

# BENCH SIMULATOR WITH DELIVERY UNIT

## SKU: SIM90

Simulator with Table facility. Includes Complete Phantomhead with Torso. Delivery unit with Fast Handpiece coupling, Air-Water Syringe, Micro-motor connection (optional), Examination Light, Phantomhead with unbreakable Polymer full Torso, Stainless Steel & Aluminum non-rusting phantom simulator parts, Facility to recline / adjust height / angulation of the Torso, Soft Gums Typodont Jaw Set, Universal Articulator that fits all type of Jaws, storage drawer facility, instant simple installation, Optional facility to install Monitor and Camera for Live relay and recording training sessions.