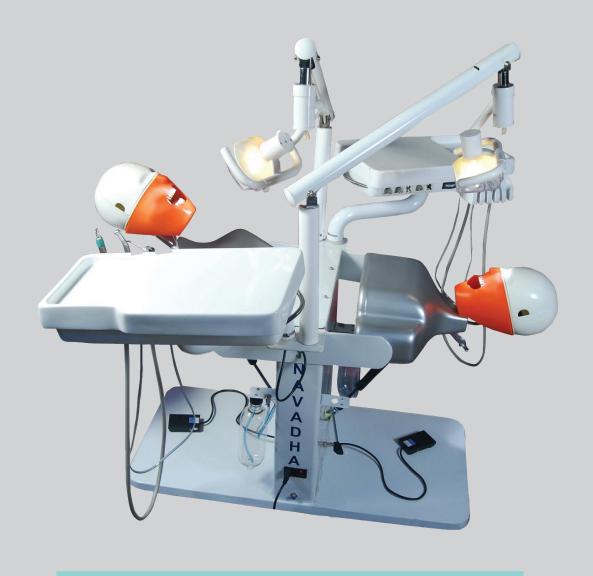

# DUAL BENCH DENTAL SIMULATOR

## SKU: SIM20

Space saving double sided phantom head table. Made from 2mm thick metal Frame, PU coated to prevent corrosion, flame resistant & low environmental impact. MDF Table Top covered with post formed durable laminate, easy to maintain, & is moisture, fungus, scratch & dent resistant. Includes for each user independent Phantomhead with non-rusting Stainless Steel & Aluminium parts, facility to recline / adjust height / angulation of the Head. Soft Gums Typodont Jaw Set, Fletcher mask with water draining facility, Universal Articulator that fits all types of Jaws, and storage drawer facility. Delivery unit with Fast & Slow Hand-piece coupling, Air-Water Syringe, actuating Foot Pedal, Bottles for Fresh & waste waters, LED Dental examination Light adjustable from 8,000 ~ 25,000 lux. Optional facility to mount Display Monitors & camera to record training / practice sessions. Instant & simple installation.