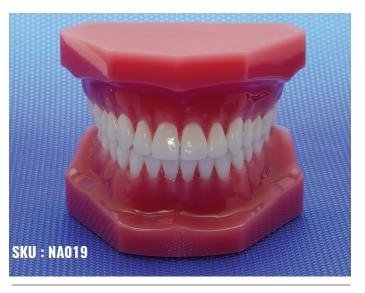

ORAL HYGIENE PRACTISE MODEL

Model for oral hygiene practice with light pink coloured gums, and removable teeth.