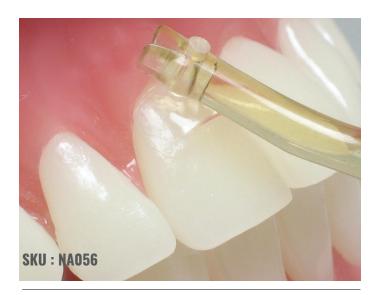

#### **iCONTRASTER**

Creates perfect blackout background for Dental oral Photos. Cameras focus better & click sharper "True-colour" images with non-reflective specially coated contrasters. Eliminates the blur effect. Reduces the Intraoral distractions. Allows shade matching for restorations. Available 3 sizes. Autoclavable