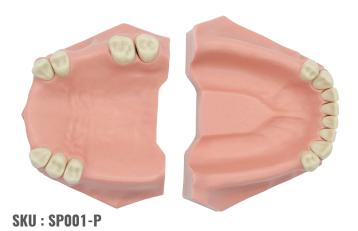

# PRACTISE JAW PARTIAL EDENTULOUS

Partially edentulous practise Jaw with hard ginigva. Thermosetting resin teeth, retained with screw from the back, with changeable Teeth.

ENDODONTIC JAW WITH CHANGEABLE TEETH