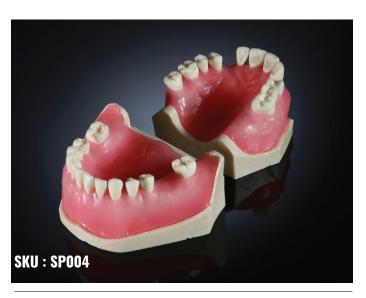

# SURGERY PRACTICE JAWS

Model for practicing surgery. Twelve different simulations. Impacted Tooth wisdom tooth in lower jaw, tooth in hard upper palate, cysts, granuloma, and more. Made from Artificial Bone simulating Material.

#### SURGERY PRACTICE MODEL GUIDE

Transparent guide model for the Surgery Practise jaws Model SP004. Required to identify the location of the various disease for surgical procedures.