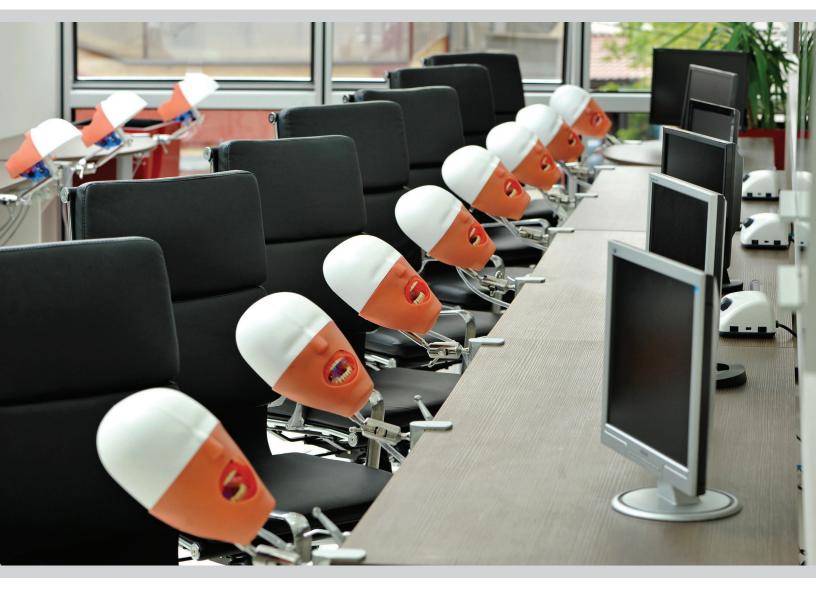

# DUAL SIMULATOR

#### SKU: SIM70

Dual simulator with stable wide strong base allows better space utilisation, in an integrated practice lab, that allows easier monitoring by dental instructors, in a professional clinical setting. Made from 3mm thick metal pillar Frame, flame resistant PU coating prevents corrosion. Includes for each user Phantomhead with unbreakable high impact Polymer Torso, Stainless Steel & Aluminum non-rusting parts, facility to recline / adjust height / angulation of the Torso & Head. Soft Gums Typodont Jaw Set, Fletcher mask with water draining facility, Universal Articulator that fits all types of Jaws, and storage drawer facility. Delivery unit with Fast & Slow Hand piece coupling, Air-Water Syringe, actuating Foot Pedal, Bottles for Fresh & waste waters, LED Dental examination Light adjustable from 8,000 ~ 25,000 lux.