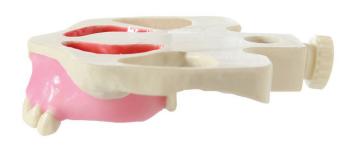

SHRINKAGE

Periodontic and oral hygiene practice model with strong bone shrinkage light pink coloured gums, and removable teeth. Inflamed gums represent the periodontal disease. Bone shrinkage can be seen through the light pink gingiva.





# ORAL HYGIENE MODEL WITH IMPLANT PROSTHESIS

Model for oral hygiene practice with light pink coloured gums, and removable teeth. Contains one bridge on the implant, one crown on Implant and one screw retained crown on implant. Ideal for practicing gingival curettage.





#### ANESTHESIA PRACTISE JAW MODEL

Simulator to Train Dentist on Anesthetic delivery. Models consists of Maxilla and Mandible with Ramus. If the needle incorrectly red light glows with alarm. If injected correctly the Green Light glows. Battery operated. Injector syringe included.



**SKU: SP017** 

#### SINUS ELEVATION & IMPLANT PLACEMENT MODEL

Model to practise Sinus Lifting and Implant Placement. Made from Artificial Bone simulating Material.



# RADIOPAQUE SINUS ELEVATION & IMPLANT PLACEMENT MODEL

Radiopaque Model to practise Sinus Lifting and Implant Placement. Made from Artificial Bone simulating Material.



#### MANDIBLE FOR IMPLANT PLACEMENT PRACTISE

Mandible to practise implant placement. Made from Artificial Bone simulating Material.





MANDIBLE FOR IMPLANT PLACEMENT WITH SOFT GUMS

Mandible for Implant placement with soft gums simulating gingiva. Made from Artificial Bone simulating Material.



ANATOMICAL SHAPE SIMPLE MANDIBLE

Anatomical shaped simple mandible with the ramus and condyle ridges for implant placement training practise. Made from Ar