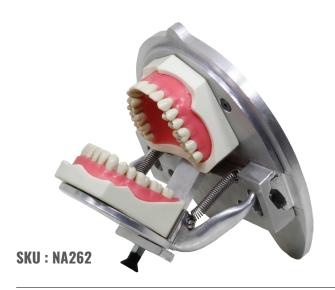

# **ISIM BENCH MOUNT**

#### SKU: NAOO4

The full 360 degree dome skull with full wrap around face mask for complete simulation of a real patient.

Full Skull, wrap around Fletcher, Universal Articulator, Typodont Jaw with 32 Teeth & Soft Gums, and the Bench Mounting Assembly.

The Fletcher encloses the jaws completely from all sides allowing working with water spray. Simulation exercises with limited space and realistic elasticity are made possible by using this oral cavity mask. Permits all ergonomic movements. Can be mounted on up to 6 cm thick table top. Typodont Teeth are retained with screws and can be changed easily. Jaws are held by the screws in knobs and can be easily accessed in order to change the teeth.