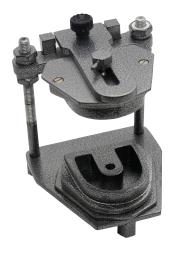

#### FIXED METAL ARTICULATOR

Fixed Mouth opening articulator. Fits most brand & make of jaws & models. Fixed gap between Maxilla & Mandible, and strong retention of models fixed on the same.

#### UNIVERSAL METAL ARTICULATOR

Fully Adjustable. Fits most brand & make of jaws & models. Adjustable Height, & angle. Facility to Lock the gap between Maxilla & Mandible. Simulates limited TMJ movements. Custom training models can also be adapted to this articulator easily viz. Xray Training, Implant Training, Prosthetic etc.