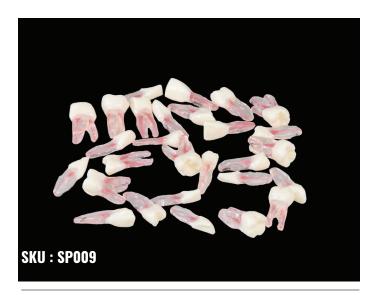

ENDODONTIC JAWS REPLACEMENT TEETH

Endodontic simulated Teeth with anatomically shaped root canals. Teeth used for Access opening, Root Canal cleaning, lengthening, widening, and shaping. Canal Obturation, sealing, crown cutting and prosthesis planning practice. Teeth can be fitted in Model SP008