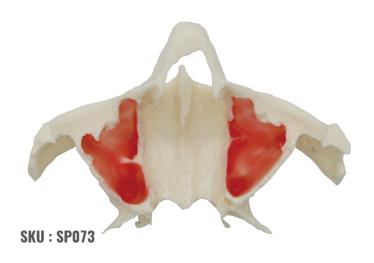

#### RADIOLOGY TRAINING JAWS

X-Ray Radiology Training Jaws are necessary to prepare students for clinical dentistry. Includes Radio-Opaque Jaw with Tongue. Can be mounted in Torso, Bench, Table, Dental Chair Mount Models, with help of articulated Quick Disconnect Magnetic Trays.