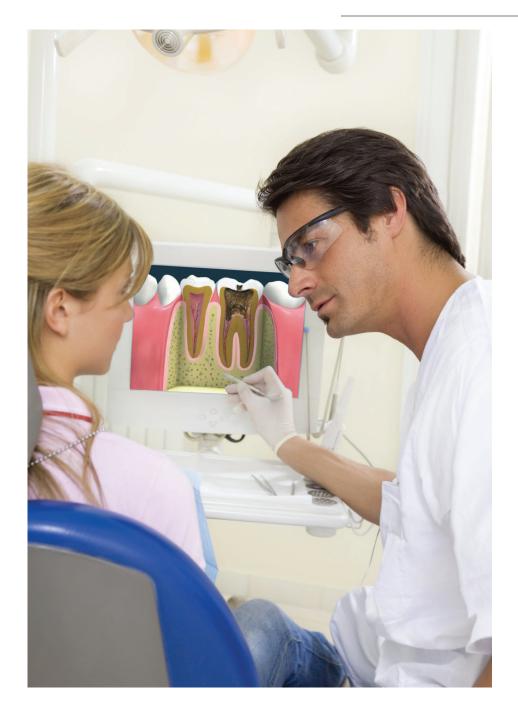

#### **SKU: NA501**

HD quality animated visual presentation helps educate, and demonstrate the treatment line and options. Eliminates repetitive task of explaining each new patient. Simple layout & easy to use, even dental assistants & secretary can explain patients, & answer frequently asked questions. Saves dentists time, dental chair time & improves efficiency. Over 120 topics covered under Implants, Surgery, Endodontics, Periodontics, Prosthodontics, Orthodontics, Hygiene, Restorations etc. Available in English, Spanish, Portuguese, German, Italian, Turkish, Japanese, Arabic.