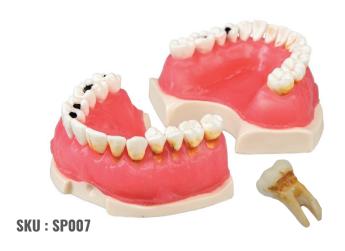

## PERIODONTOLOGY JAW WITH FIXED TEETH

Periodontology Jaws with Fixed Teeth. The caries are spread diffusely. Hyperplastic gingiva ideal for surgical practise. Made from Artificial Bone simulating Material.

#### PERIODONTOLOGY JAW WITH SCREW-IN TEETH

Periodontology Jaws with changeable Teeth and gums. The caries are spread diffusely. Hyperplastic gingiva ideal for surgical practise. Made from Artificial Bone simulating Material.

#### PERIODONTAL IAW WITH CARIOUS & TARTER

Periodontal Jaw with carious teeth, affected by Tarter. Teeth are anatomical in shape. Made from Artificial Bone simulating Material.