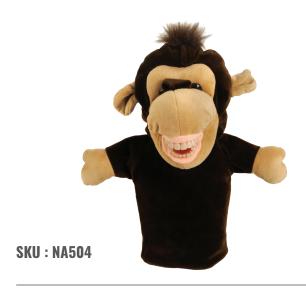

#### HAND PUPPETS

Dental Hand Puppets with hand-made denture with natural looking 2 layered Acrylic Teeth & pink denture material. Puppets make learning oral hygiene fun. Used to demonstrate proper brushing techniques & oral care to children at schools & community centres. Easy to carry Puppets. Size range 6 ~ 10 inches. Pack of 5 Pcs.

#### HAND PUPPETS WITH METAL ORTHO BRACES

With Real Metal Orthodontic Brackets, Wires, & Elastics, hand-made denture with natural looking Acrylic Teeth. Secures cooperation when placing braces fun for pedo patients. Demonstrate oral hygiene & ortho bracket maintenance with help of the Puppets. Size range 6 ~ 10 inches. Pack of 1 Piece

#### MFDIUM SI7F HAND PUPPFTS

Useful to demonstrate proper brushing techniques & oral care to children at schools & community centres. Dental Hand Puppets with Real hand-made Acrylic Teeth & Dentures for natural look & feel. Puppets with soft fluffy filling. Size range 12 ~ 14 inches. Pack of 1 Piece.

# LARGE PUPPETS

Useful to demonstrate proper brushing techniques & oral care to children at schools & community centres. Dental Hand Puppets with Real hand-made Acrylic Teeth & Dentures for natural look & feel. Puppets with soft fluffy filling. Size range 18 ~ 24 inches. Pack of 1 Piece.