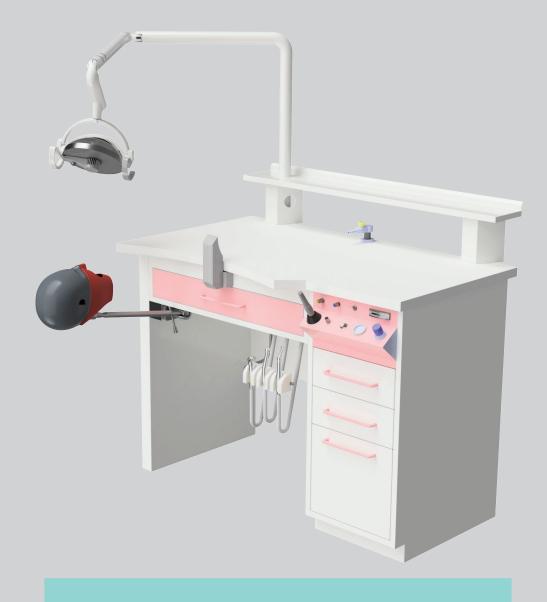

# INTEGRATED SIMULATOR

#### SKU: SIM10

Fully Integrated dental simulation unit, requires Zero floor Piping, and Instant installation. Includes Silent Oil Free Compressor, Fast Hand piece, Slow Hand Piece, Low Suction, Air-Water Syringe, air actuated foot pedal, LED Dental examination Light adjustable from 8,000 ~ 25,000 lux, Wheel fittings that make the unit Mobile or Stationary, Phantomhead with unbreakable high impact Polymer Torso, Stainless Steel & Aluminium non-rusting Phantom parts, Facility to recline / adjust height / angle of the Torso, Soft Gums Typodont Jaw Set, Universal Articulator that fits all type of Jaws, three storage drawer facility, Optional facility to install Monitor and Camera for Live relay and recording training sessions.