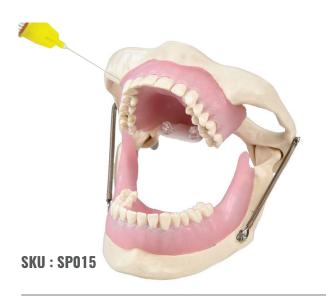

#### ANESTHESIA PRACTISE JAW MODEL

Simulator to Train Dentist on Anesthetic delivery. Models consists of Maxilla and Mandible with Ramus. If the needle incorrectly red light glows with alarm. If injected correctly the Green Light glows. Battery operated. Injector syringe included.

**SKU: SP017** 