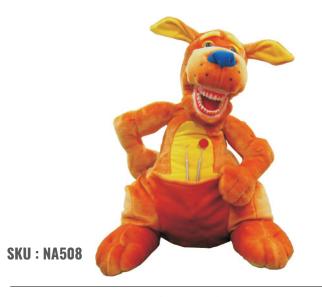

#### HAND PUPPETS WITH METAL ORTHO BRACES

With Real Metal Orthodontic Brackets, Wires, & Elastics, hand-made denture with natural looking Acrylic Teeth. Secures cooperation when placing braces fun for pedo patients. Demonstrate oral hygiene & ortho bracket maintenance with help of the Puppets. Size range 6 ~ 10 inches. Pack of 1 Piece