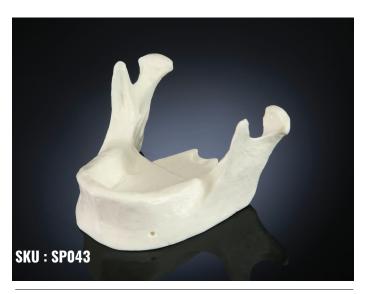

#### RADIOLOGY TRAINING JAWS

X-Ray Radiology Training Jaws are necessary to prepare students for clinical dentistry. Includes Radio-Opaque Jaw with Tongue. Can be mounted in Torso, Bench, Table, Dental Chair Mount Models, with help of articulated Quick Disconnect Magnetic Trays.