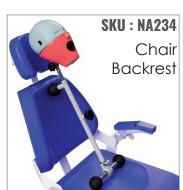

Mounting Options: Bench Mount, Dental Chair Head Rest Mount, Dental Chair Back Rest Mount, Table Top Display Mount, Under Table Slider Mount.