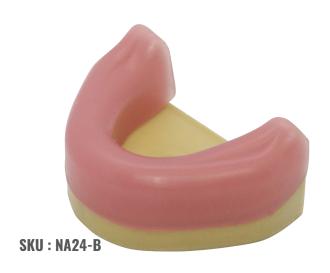

#### HARD GUMS JAWS WITH 32 TEETH

Hard ginigva with 32 changable teeth Thermosetting resin teeth, retained with screw from the back, with changeable Teeth.

SKU: SP002