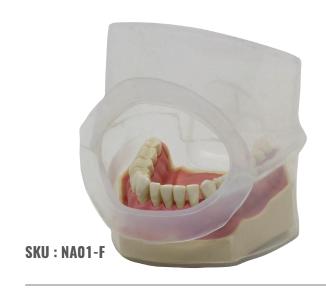

# **ISIM BENCH MOUNT**

#### SKU: NAOO4

The full 360 degree dome skull with full wrap around face mask for complete simulation of a real patient.

Full Skull, wrap around Fletcher, Universal Articulator, Typodont Jaw with 32 Teeth & Soft Gums, and the Bench Mounting Assembly.

The Fletcher encloses the jaws completely from all sides allowing working with water spray. Simulation exercises with limited space and realistic elasticity are made possible by using this oral cavity mask. Permits all ergonomic movements. Can be mounted on up to 6 cm thick table top. Typodont Teeth are retained with screws and can be changed easily. Jaws are held by the screws in knobs and can be easily accessed in order to change the teeth.