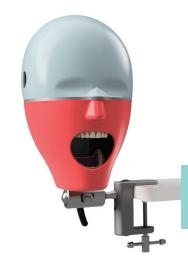

# **ISIM BENCH MOUNT**

#### SKU: NAOO4

The full 360 degree dome skull with full wrap around face mask for complete simulation of a real patient.

Full Skull, wrap around Fletcher, Universal Articulator, Typodont Jaw with 32 Teeth & Soft Gums, and the Bench Mounting Assembly.

The Fletcher encloses the jaws completely from all sides allowing working with water spray. Simulation exercises with limited space and realistic elasticity are made possible by using this oral cavity mask. Permits all ergonomic movements. Can be mounted on up to 6 cm thick table top. Typodont Teeth are retained with screws and can be changed easily. Jaws are held by the screws in knobs and can be easily accessed in order to change the teeth.