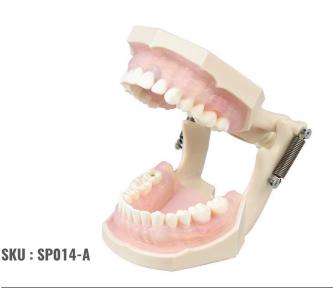

# PRACTISE JAW PARTIAL EDENTULOUS

Partially edentulous practise Jaw with hard ginigva. Thermosetting resin teeth, retained with screw from the back, with changeable Teeth.

ENDODONTIC JAW WITH CHANGEABLE TEETH