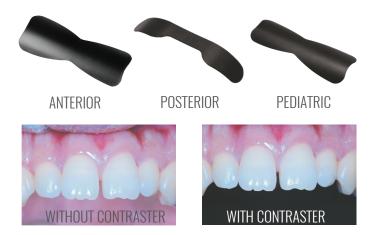

#### **iCONTRASTER**

Creates perfect blackout background for Dental oral Photos. Cameras focus better & click sharper "True-colour" images with non-reflective specially coated contrasters. Eliminates the blur effect. Reduces the Intraoral distractions. Allows shade matching for restorations. Available 3 sizes. Autoclavable