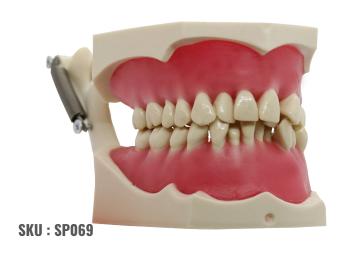

#### HARD GUMS JAWS WITH 32 TEETH

Hard ginigva with 32 changable teeth Thermosetting resin teeth, retained with screw from the back, with changeable Teeth.

SKU: SP002