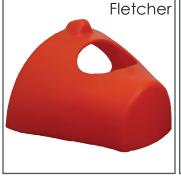

#### SKU: NAOO4

The full 360 degree dome skull with full wrap around face mask for complete simulation of a real patient.

Full Skull, wrap around Fletcher, Universal Articulator, Typodont Jaw with 32 Teeth & Soft Gums, and the Bench Mounting Assembly.

The Fletcher encloses the jaws completely from all sides allowing working with water spray. Simulation exercises with limited space and realistic elasticity are made possible by using this oral cavity mask. Permits all ergonomic movements. Can be mounted on up to 6 cm thick table top. Typodont Teeth are retained with screws and can be changed easily. Jaws are held by the screws in knobs and can be easily accessed in order to change the teeth.

Full Metal Skull with ears, wrap around Fletcher, Universal Articulator, Typodont Jaw with 32 Teeth & Soft Gums, and the Bench Mounting Assembly.

The Fletcher encloses the jaws completely from all sides allowing working with water spray. Simulation exercises with limited space and realistic elasticity are made possible by using this oral cavity mask. Permits all ergonomic movements. Can be mounted on up to 6 cm thick table top. Typodont Teeth are retained with screws and can be changed easily. Jaws are held by the screws in knobs and can be easily accessed in order to change the teeth.