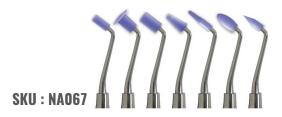

SKU: NAO68

#### **iCONTRASTER**

Creates perfect blackout background for Dental oral Photos. Cameras focus better & click sharper "True-colour" images with non-reflective specially coated contrasters. Eliminates the blur effect. Reduces the Intraoral distractions. Allows shade matching for restorations. Available 3 sizes. Autoclavable