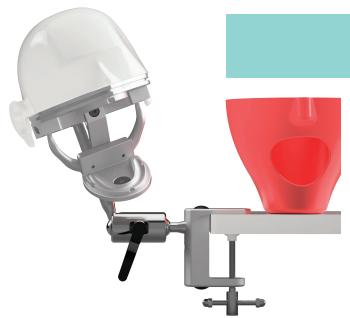

# **ISIM BENCH MOUNT**

#### SKU: NAOO4

The full 360 degree dome skull with full wrap around face mask for complete simulation of a real patient.

Full Skull, wrap around Fletcher, Universal Articulator, Typodont Jaw with 32 Teeth & Soft Gums, and the Bench Mounting Assembly.

The Fletcher encloses the jaws completely from all sides allowing working with water spray. Simulation exercises with limited space and realistic elasticity are made possible by using this oral cavity mask. Permits all ergonomic movements. Can be mounted on up to 6 cm thick table top. Typodont Teeth are retained with screws and can be changed easily. Jaws are held by the screws in knobs and can be easily accessed in order to change the teeth.

Optionals: New! Quick Disconnect Magnetic Articulator for Typodont Jaws, reduces the down time to change teeth. Water drainage connector. Silicon Tubing for working with water. Universal Articulator which most other brand of Typodont jaws can fit