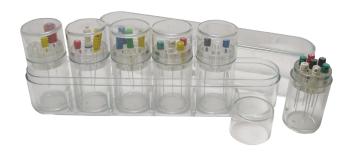

# ENDO INSTRUMENT ORGANISER SET

Stores all type of Endo Instruments, Protapers®, Files, Reamers, Spreaders, Engine Files etc.. Holds 42 Endo Instruments in clear, visible & separated system Organiser ensures you have a sterile set for each patient. Organise & Store instruments by Procedure or Type. All Components are Autoclavable.

SKU: NAO55-A