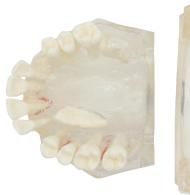

# SURGERY PRACTICE JAWS

Model for practicing surgery. Twelve different simulations. Impacted Tooth wisdom tooth in lower jaw, tooth in hard upper palate, cysts, granuloma, and more. Made from Artificial Bone simulating Material.

#### SURGERY PRACTICE MODEL GUIDE

Transparent guide model for the Surgery Practise jaws Model SP004. Required to identify the location of the various disease for surgical procedures.