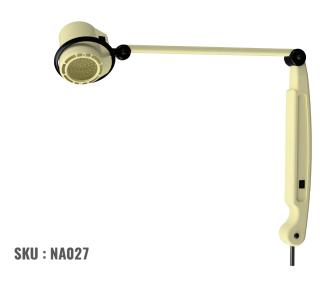

# LED EXAMINATION LIGHT

White LED examination Light with articulated spring loaded arms. 15000 Lux intensity, Colour temperature of 4300k. Optional fitting available to mount on Walls, Ceiling and Floor Mount as well.