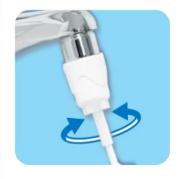

## Patented connection

The innovative pressure washer that allows the pressure control of the **Sowash** Faucet device thanks to the **Hi-flow** function.

Sowash Faucet can therefore also be used in places with low water pressure.