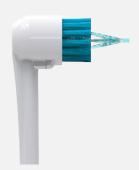

www.sowash.it

Innovation and experimentation:

Sowash presents Vortice technology.

(Video)

(International Patent)

The three pulsating jets, thanks to a microturbine inserted at the end of the head, converging with each other, create **Vortice** effect that can easily remove even the most resistant food residues, for an excellent and gentle cleaning on the gums.

### **Vortice** tip is available in three versions:

### **BRUSH:**

Double effect. The action of the bristles with the effectiveness of the vortex effect: a cleaning unmatched by any toothbrush. The shape and size of the bristles favour the correct brushing "tooth by tooth".