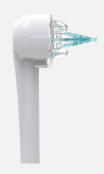

www.sowash.it

Innovation and experimentation:

Sowash presents Vortice technology.

(Video)

(International Patent)

The three pulsating jets, thanks to a microturbine inserted at the end of the head, converging with each other, create **Vortice** effect that can easily remove even the most resistant food residues, for an excellent and gentle cleaning on the gums.

### **Vortice** tip is available in three versions:

### **SPACER:**

Equipped with spacer to optimize the Vortice effect.

Ideal for regular teeth.