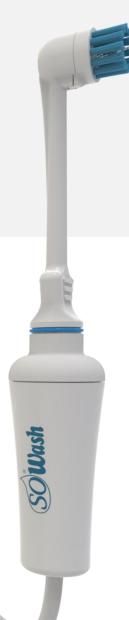

## SO Wash with Vortice Brush tip

- 3 convergent pulsating jets
- Vortice Effect
- Bristles with high quality standards
- Maximizing cleaning efficiency / time of use
- Combined action brushing hydropulser
- SO Wash warranty

- necessary, turns into a Vortice hydropulser plus a
- Quick hose connection with luer lock
- **SO Wash** warranty