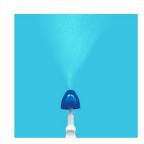

### **ATOM**

The perfect nebulization!

The spray jet of the **Sowash Atom** head has been specially designed for post-operative treatment.

Thanks to the perfect nebulization, possibly enriched with chlorhexidine or what your doctor suggests, it is ideal for a correct post-operative course.