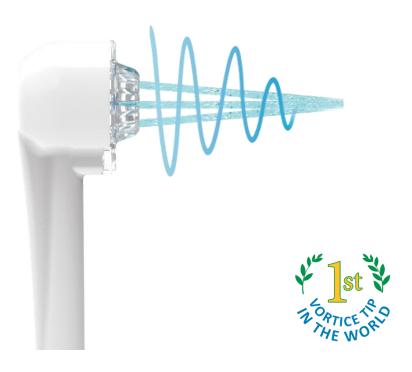

www.sowash.it

Innovation and experimentation:

Sowash presents Vortice technology.

(Video)

(International Patent)

The three pulsating jets, thanks to a microturbine inserted at the end of the head, converging with each other, create **Vortice** effect that can easily remove even the most resistant food residues, for an excellent and gentle cleaning on the gums.