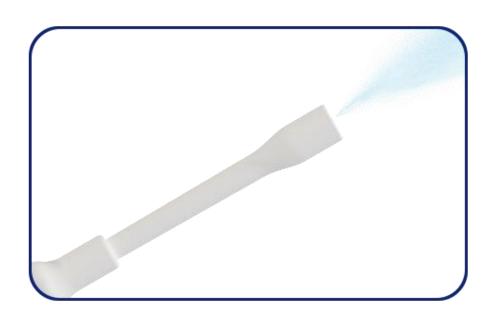

### **ATOM**

The perfect nebulization!

The spray jet of the **Sowash Atom** head has been specially designed for post-operative treatment.

Thanks to the perfect nebulization, possibly enriched with chlorhexidine or what your doctor suggests, it is ideal for a correct post-operative course.