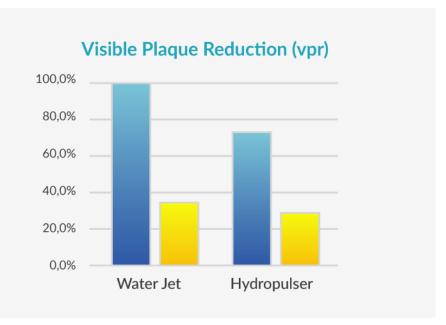

#### For standard Faucets

In addition to the one supplied, it is possible to purchase additional ones for use in a second bathroom, office, secondary homes, etc.

For non-standard Faucets

In-depth clinical studies carried out by **Seconda Università degli Studi di Napoli** demonstrate the effectiveness of the hydrojet.

After only 14 days of use of the **SO Wash** Faucet system it was found:

- -70% of plaque (vpi)
- -60% gum bleeding (bop)

**Sowash** Faucet is available in various packages to suit different consumer needs.