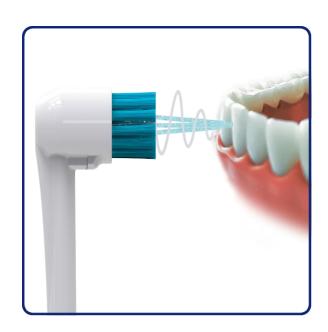

www.sowash.it

Innovation and experimentation:

Sowash presents Vortice technology.

(Video)

(International Patent)

The three pulsating jets, thanks to a microturbine inserted at the end of the head, converging with each other, create **Vortice** effect that can easily remove even the most resistant food residues, for an excellent and gentle cleaning on the gums.

### **BRUSH:**

Double effect. The action of the bristles with the effectiveness of the vortex effect: a cleaning unmatched by any toothbrush. The shape and size of the bristles favour the correct brushing "tooth by tooth".