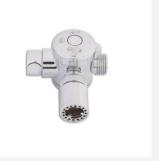

## «Faucet» Version

SoWash Faucet: Hi-flow system

## Patented connection

The innovative pressure washer that allows the pressure control of the **Sowash** Faucet device thanks to the **Hi-flow** function.

Sowash Faucet can therefore also be used in places with low water pressure.