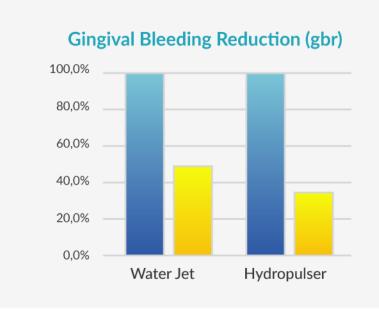

#### For standard Faucets

In addition to the one supplied, it is possible to purchase additional ones for use in a second bathroom, office, secondary homes, etc.

For non-standard Faucets

In-depth clinical studies carried out by **Seconda Università degli Studi di Napoli** demonstrate the effectiveness of the hydrojet.

After only 14 days of use of the **SO Wash** Faucet system it was found:

- -70% of plaque (vpi)
- -60% gum bleeding (bop)

**Sowash** Faucet is available in various packages to suit different consumer needs.