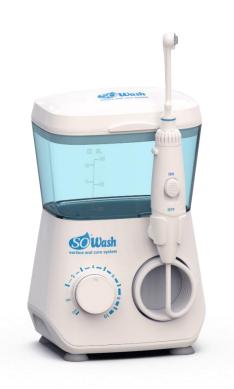

## SO Wash Electric.

# The only electric oral irrigator with Vortice - Air - Atom technologies

- Maximum effectiveness in cleaning with the Vortice tips (all three supplied)
- 8 tips included (3+3+2)
- Smart auto power off after 3 minutes
- Tips storage
- 600ml tank
- 10 pressure settings
- So Wash warranty

- Tube length 100 cm
- Base with suction cups
- Tips strorage
- 600ml tank
- 10 pressure settings