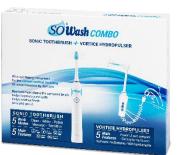

After only 14 days of use of the **SO Wash** Faucet system it was found:

- -70% of plaque (vpi)
- -60% gum bleeding (bop)

**Sowash** Faucet is available in various packages to suit different consumer needs.

**Vortice** 

Vortice Orthodontic

Trio

**Family** 

**Deluxe** 