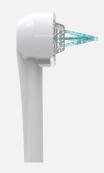

www.sowash.it

Innovation and experimentation:

Sowash presents Vortice technology.

(Video)

(International Patent)

The three pulsating jets, thanks to a microturbine inserted at the end of the head, converging with each other, create **Vortice** effect that can easily remove even the most resistant food residues, for an excellent and gentle cleaning on the gums.

### **Vortice** tip is available in three versions:

### **ORTHODONTIC:**

Particularly suitable for orthodontic appliances (brackets) or in case of irregular dentition.