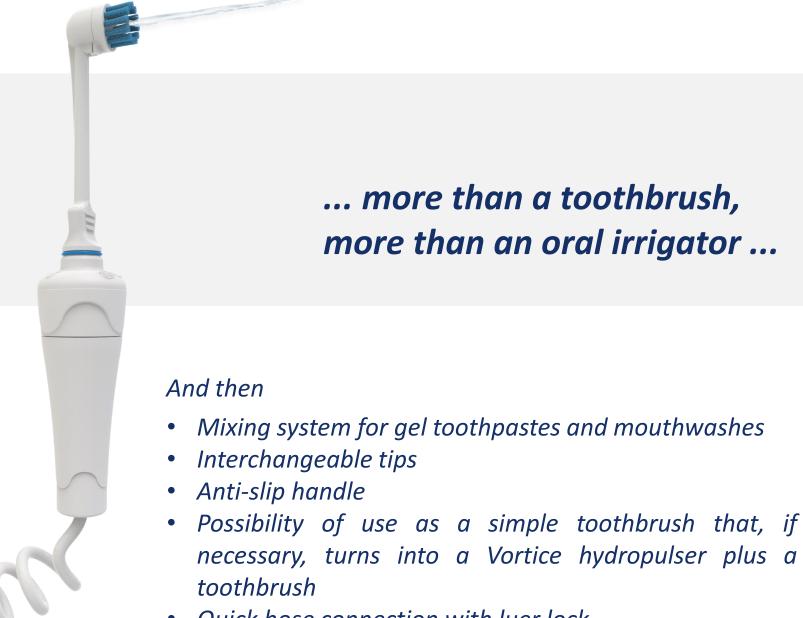

## SO Wash with Vortice Brush tip

- 3 convergent pulsating jets
- Vortice Effect
- Bristles with high quality standards
- Maximizing cleaning efficiency / time of use
- Combined action brushing hydropulser
- SO Wash warranty

- necessary, turns into a Vortice hydropulser plus a
- Quick hose connection with luer lock
- **SO Wash** warranty