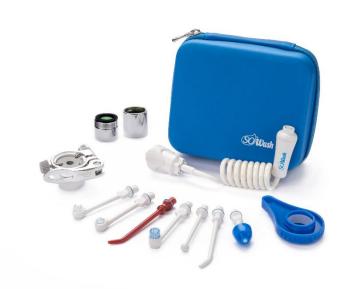

## How to use sowash tips?

*«Electric» version. With storage tank.* 

## «Faucet» Version

SoWash Faucet: Hi-flow system

**Vortice** 

Vortice Orthodontic

Trio

**Family** 

**Deluxe** 