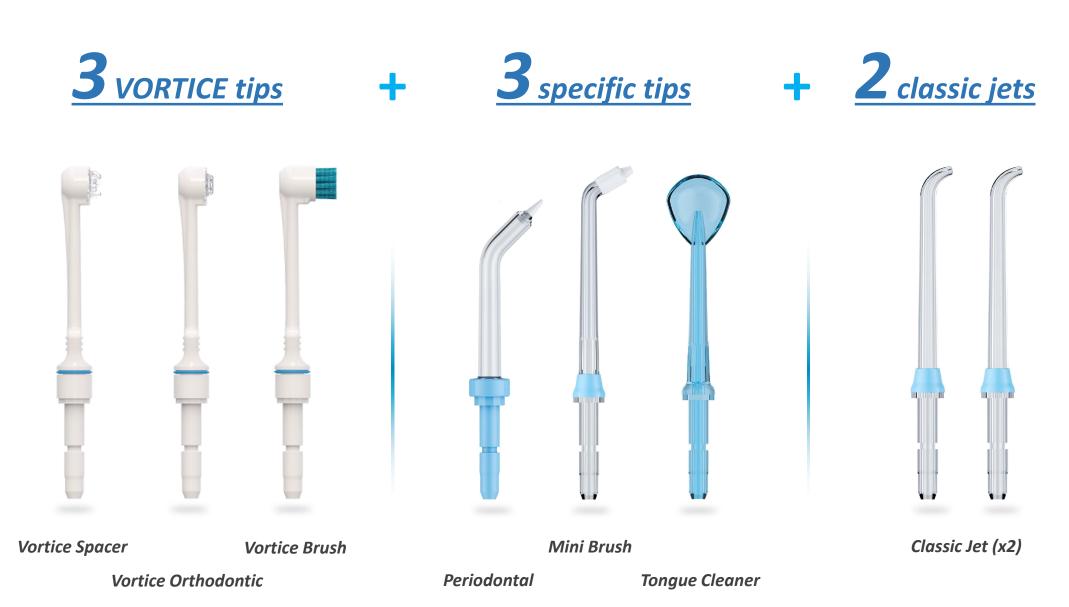

# The only electric oral irrigator with Vortice - Air - Atom technologies

- Maximum effectiveness in cleaning with the Vortice tips (all three supplied)
- 8 tips included (3+3+2)
- Smart auto power off after 3 minutes
- Tips storage
- 600ml tank
- 10 pressure settings
- So Wash warranty

Atom: for nebulized cleaning to aid disinfection in the first few days after surgery.

Air: for cleaning enriched with air for maximum delicacy in the following days.

**Sowash** Electric is available in a convenient package containing 8 tips (3 Vortice – 3 specific – 2 classic jets) for every customer need.