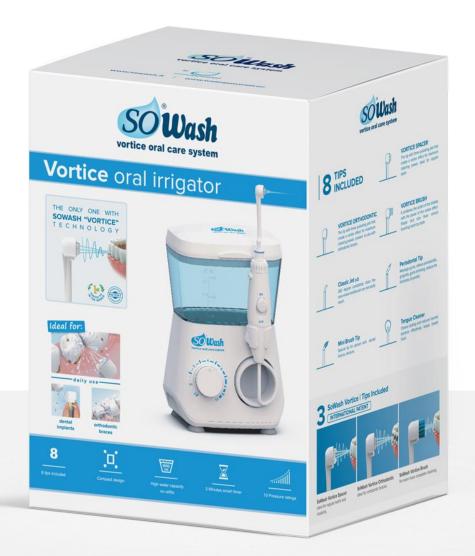

# The only electric oral irrigator with Vortice - Air - Atom technologies

- Maximum effectiveness in cleaning with the Vortice tips (all three supplied)
- 8 tips included (3+3+2)
- Smart auto power off after 3 minutes
- Tips storage
- 600ml tank
- 10 pressure settings
- So Wash warranty

# Main strengths of **SOWash** Electric compared to other electric oral irrigators:

- The only one with **Sowash** Vortice tips
- 8 tips included
- Perfect for use with braces and/or orthodontic implants
- Smart auto power off after 3 minutes
- Ultra quiet
- Sowash warranty

- Tube length 100 cm
- Base with suction cups
- Tips strorage
- 600ml tank
- 10 pressure settings