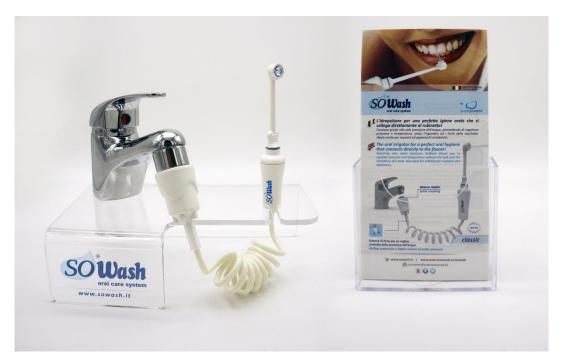

## «Faucet» Version

SoWash Faucet: Hi-flow system

## Patented connection

The innovative pressure washer that allows the pressure control of the **Sowash** Faucet device thanks to the **Hi-flow** function.

Sowash Faucet can therefore also be used in places with low water pressure.

<u>Hi-flow system</u> ( Video )

# **Sowash** display with high visual impact.

## Display for Sowash packages

Available in 6 or 12 pcs. version, or in floor-standing displays for the whole complete range.

Ideal for points of sale