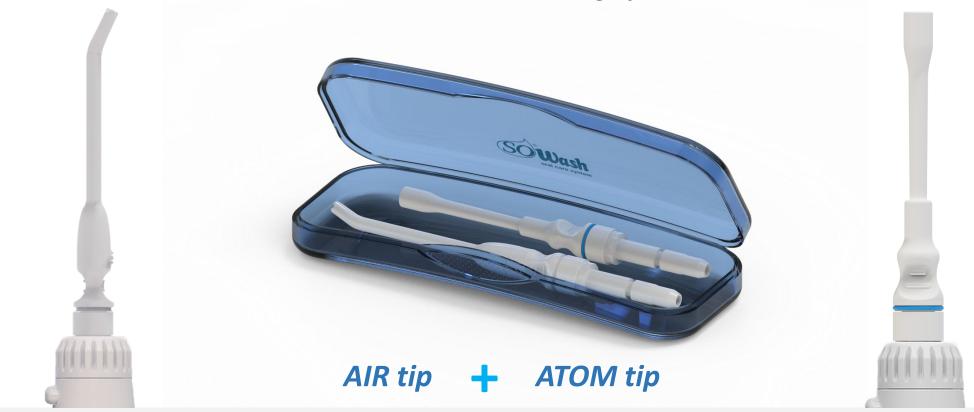

### SoWash Electric: Specifications

SoWash Electric: Post Surgery Box

**SO Wash** Post Surgery System has been specifically designed for post-operative hygiene issues with two specific tips for use on prescription.

Atom: for nebulized cleaning to aid disinfection in the first few days after surgery.

Air: for cleaning enriched with air for maximum delicacy in the following days.

**Sowash** Electric is available in a convenient package containing 8 tips (3 Vortice – 3 specific – 2 classic jets) for every customer need.