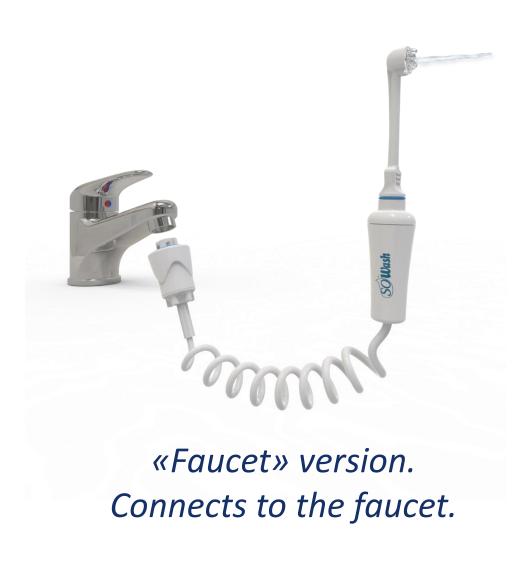

## «Faucet» Version

SoWash Faucet: Hi-flow system

## Patented connection

The innovative pressure washer that allows the pressure control of the **Sowash** Faucet device thanks to the **Hi-flow** function.

Sowash Faucet can therefore also be used in places with low water pressure.