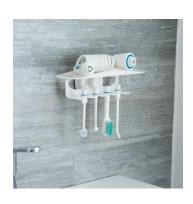

#### **Organizer:**

mounts to the wall or mirror of the bathroom and allows you to store in a practical and tidy way **SOWash** Faucet and its tips.