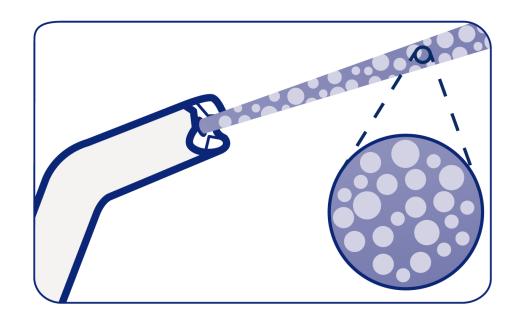

## AIR for incredibly gentle cleaning!

The **Sowash Air** head with its innovative technology (patented) is able to enrich the jet with air microbubbles that make the jet delicate, **ideal for sensitive gums.** The oxygen-enriched cleaning method combats the bacteria responsible for plaque more effectively.