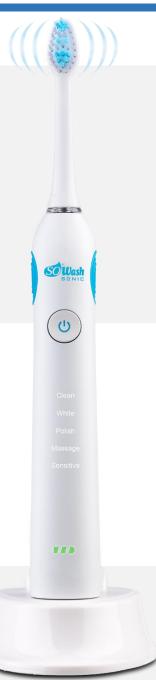

## SO Wash Electric Toothbrush with sonic technology

- 5 operating modes (Clean White Polish Massage Sensitive)
- Removes up to 100% more plaque than manual toothbrushes
- Smart timer after 2 minutes with a short interruption every 30" for change of brushing area (Quad Timer)
- Up to one month of use (or 180 minutes of continuous use) on a single charge.
- **IPX7** Waterproof
- Super Quiet
- SO Wash warranty