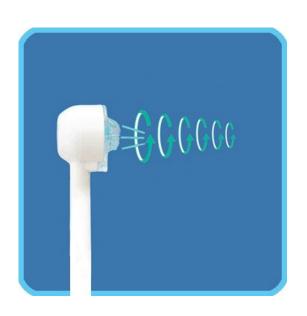

## AIR for incredibly gentle cleaning!

The **Sowash Air** head with its innovative technology (patented) is able to enrich the jet with air microbubbles that make the jet delicate, **ideal for sensitive gums.** The oxygen-enriched cleaning method combats the bacteria responsible for plaque more effectively.