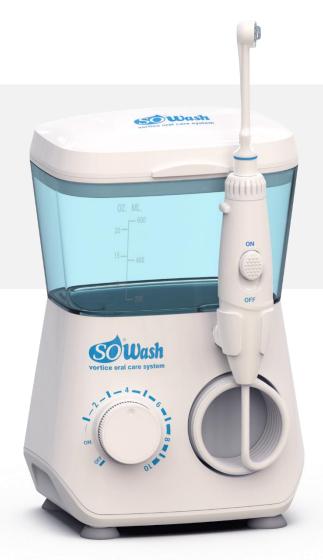

## SO Wash Electric.

# The only electric oral irrigator with Vortice - Air - Atom technologies

- Maximum effectiveness in cleaning with the Vortice tips (all three supplied)
- 8 tips included (3+3+2)
- Smart auto power off after 3 minutes
- Tips storage
- 600ml tank
- 10 pressure settings
- So Wash warranty

- Tube length 100 cm
- Base with suction cups
- Tips strorage
- 600ml tank
- 10 pressure settings