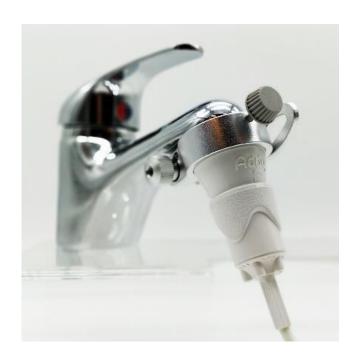

## «Faucet» Version

SoWash Faucet: Hi-flow system

## Patented connection

The innovative pressure washer that allows the pressure control of the **Sowash** Faucet device thanks to the **Hi-flow** function.

Sowash Faucet can therefore also be used in places with low water pressure.

<u>Hi-flow system</u> ( Video )