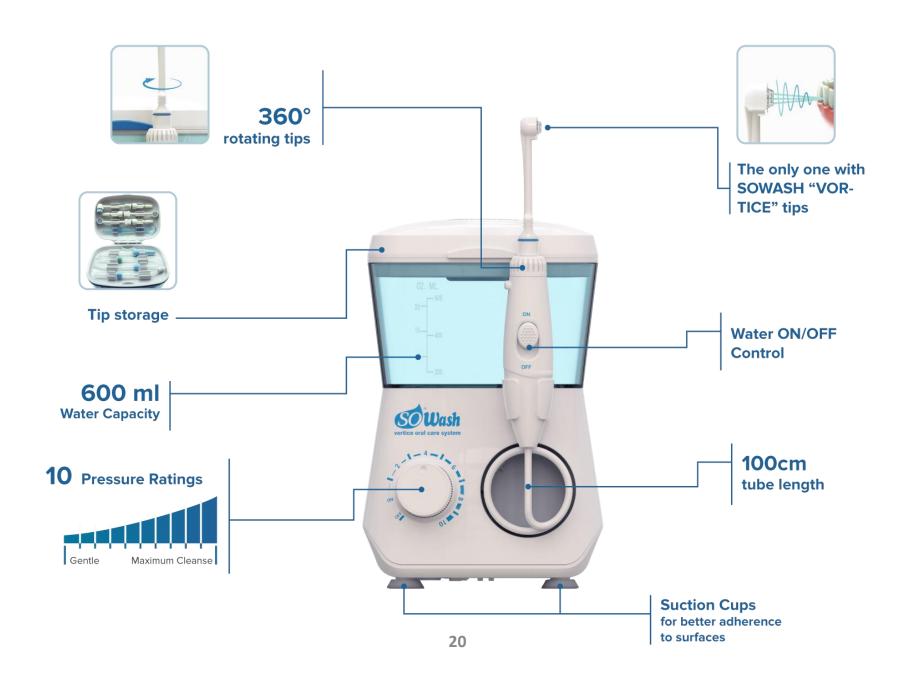

# The only electric oral irrigator with Vortice - Air - Atom technologies

- Maximum effectiveness in cleaning with the Vortice tips (all three supplied)
- 8 tips included (3+3+2)
- Smart auto power off after 3 minutes
- Tips storage
- 600ml tank
- 10 pressure settings
- So Wash warranty

- Tube length 100 cm
- Base with suction cups
- Tips strorage
- 600ml tank
- 10 pressure settings