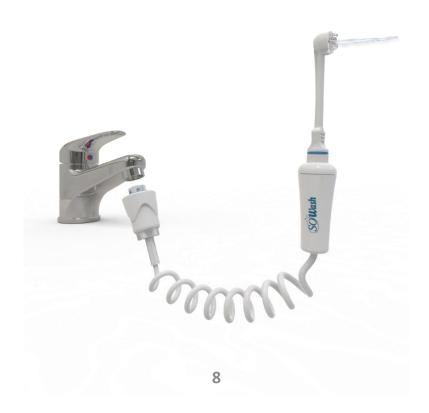

## How to use sowash tips?

*«Electric» version. With storage tank.* 

## «Faucet» Version

SoWash Faucet: Hi-flow system

## Patented connection

The innovative pressure washer that allows the pressure control of the **Sowash** Faucet device thanks to the **Hi-flow** function.

Sowash Faucet can therefore also be used in places with low water pressure.