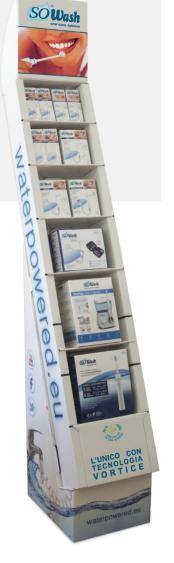

# **Sowash** display with high visual impact.

## Display for Sowash packages

Available in 6 or 12 pcs. version, or in floor-standing displays for the whole complete range.

Ideal for points of sale