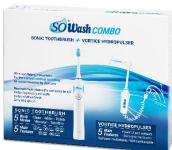

## SO Wash Electric Toothbrush with sonic technology

- 5 operating modes (Clean White Polish Massage Sensitive)
- Removes up to 100% more plaque than manual toothbrushes
- Smart timer after 2 minutes with a short interruption every 30" for change of brushing area (Quad Timer)
- Up to one month of use (or 180 minutes of continuous use) on a single charge.
- **IPX7** Waterproof
- Super Quiet
- SO Wash warranty

# The only electric oral irrigator with Vortice - Air - Atom technologies

- Maximum effectiveness in cleaning with the Vortice tips (all three supplied)
- 8 tips included (3+3+2)
- Smart auto power off after 3 minutes
- Tips storage
- 600ml tank
- 10 pressure settings
- So Wash warranty

#### **AVAILABLE IN THE FOLLOWING VERSIONS:**

Watch Video