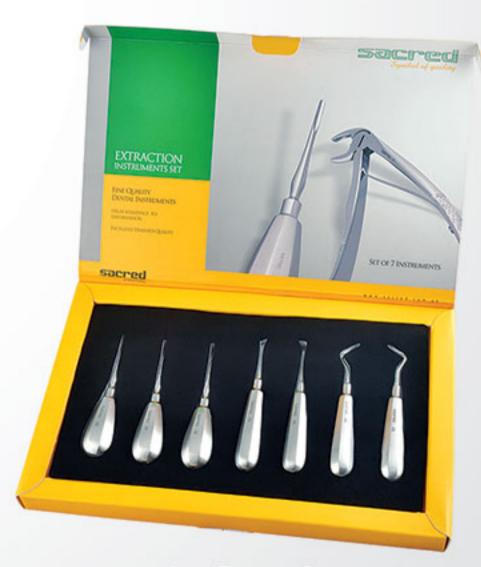

MOUTH MIRRORS 4 CE sacred

000-001-DS Plane 000-017-DS

Front Surface

Cotton Holder 225-068C

**Gracey Curettes** Set Of 7 025-280S

Extraction Forceps Set 050-200S

Baby Extraction Forceps Set 050-8951S

Root Elevators Set 075-1015