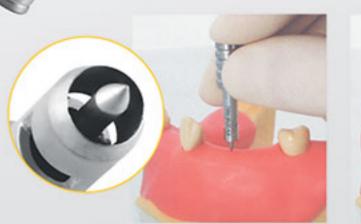

### **IMPLANT INSTRUMENTS**

Castroviejo (Curved) 700-078 9.0 cm

Castroviejo 700-077

Castroviejo 700-076

700-075 15cm

700-096 7.5cm

Middeldorpf 800-015 21.5cm 14x17mm

Mallet 700-38 18cm