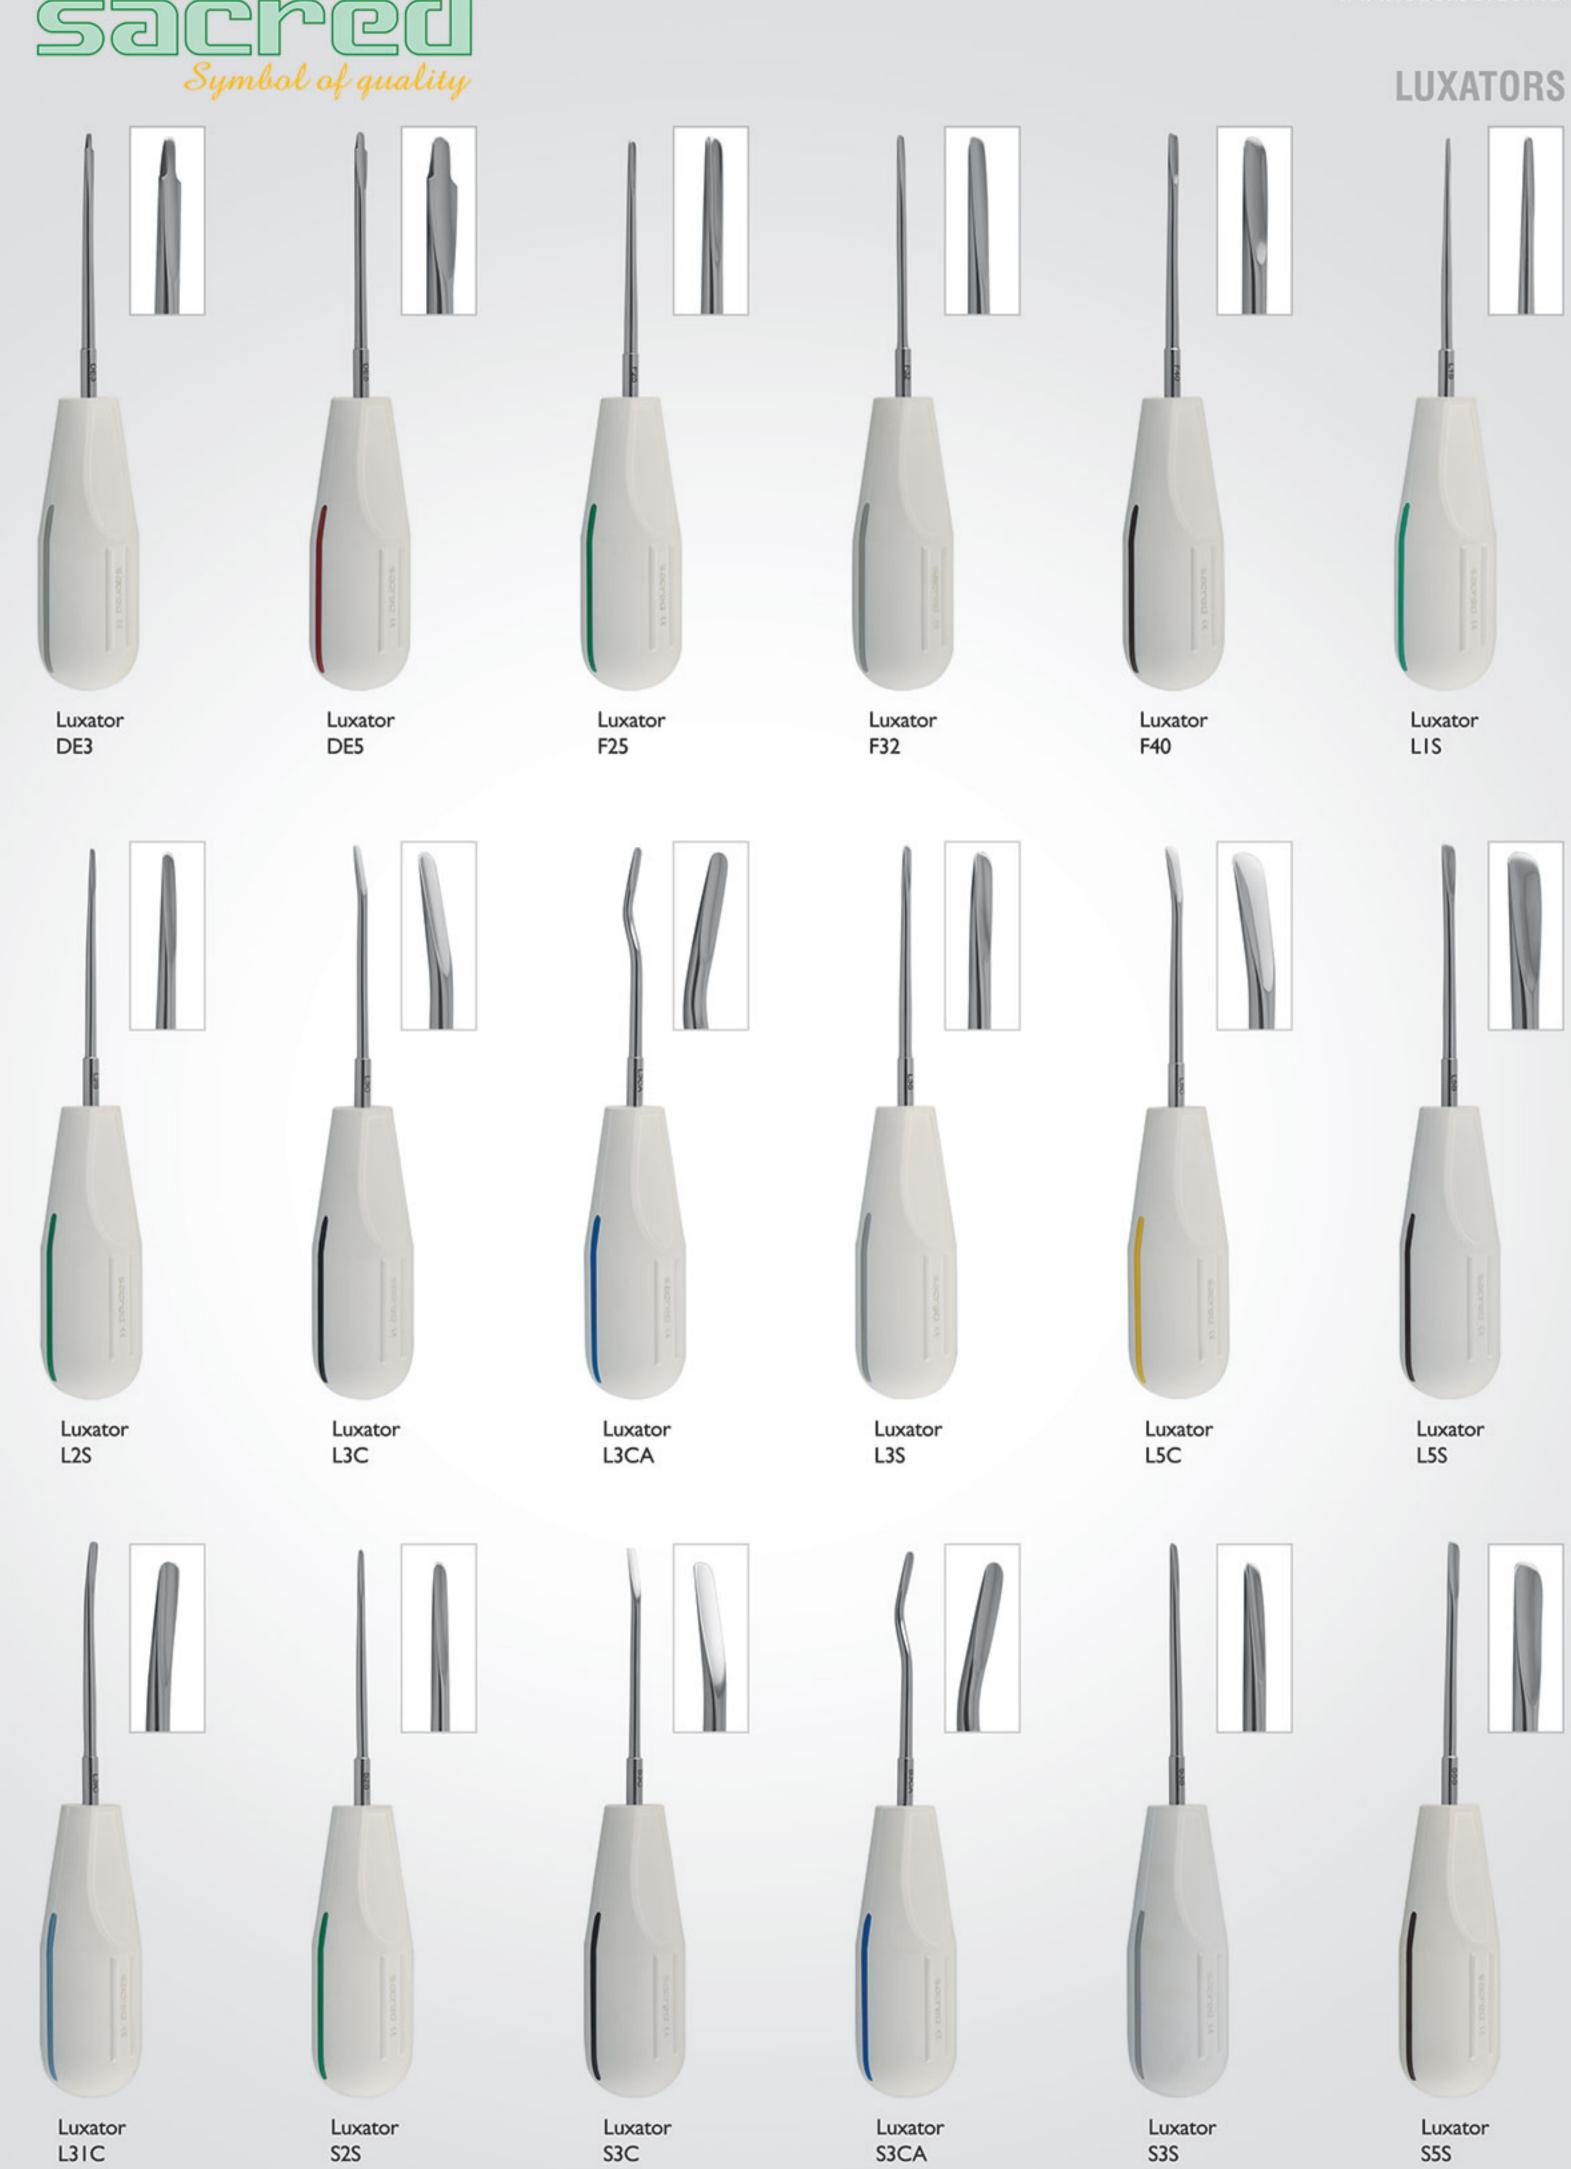

MOUTH MIRRORS 4 CE sacred







000-001-DS Plane 000-017-DS

Front Surface





Cotton Holder 225-068C





**Gracey Curettes** Set Of 7 025-280S



Extraction Forceps Set 050-200S



Baby Extraction Forceps Set 050-8951S



Root Elevators Set 075-1015













#### **INSTRUMENTS AVAILABLE IN DIFFERENT HANDLES**





### **CORD PACKERS INSTRUMENT**







## **ORTHODONTIC PLIERS** Safety Hold Micro Distal End Cutter Wire Cutter 001 005 Long Handle 14.5 cm 14.5 cm Weingart 013 Posterior Band Remover 022 Hard Wire Cutter Bracket Remover 15° Degree SI-703 007 Weingart Utility Pin & Ligature Cutter SI-702/90 SI-701



# Sacretile Symbol of quality

### **ORTHODONTIC INSTRUMENTS**









Mathieu Holder (Finger Ring) 250-054 14cm

Band Seating & Removing 250-042S







### SINUS LIFT INSTRUMENTS









### **IMPLANT INSTRUMENTS**



Castroviejo (Curved) 700-078 9.0 cm



Castroviejo 700-077



Castroviejo 700-076



700-075 15cm



700-096 7.5cm



Middeldorpf 800-015 21.5cm 14x17mm



Mallet 700-38 18cm



700-44





TREPHINE BURS



700-1