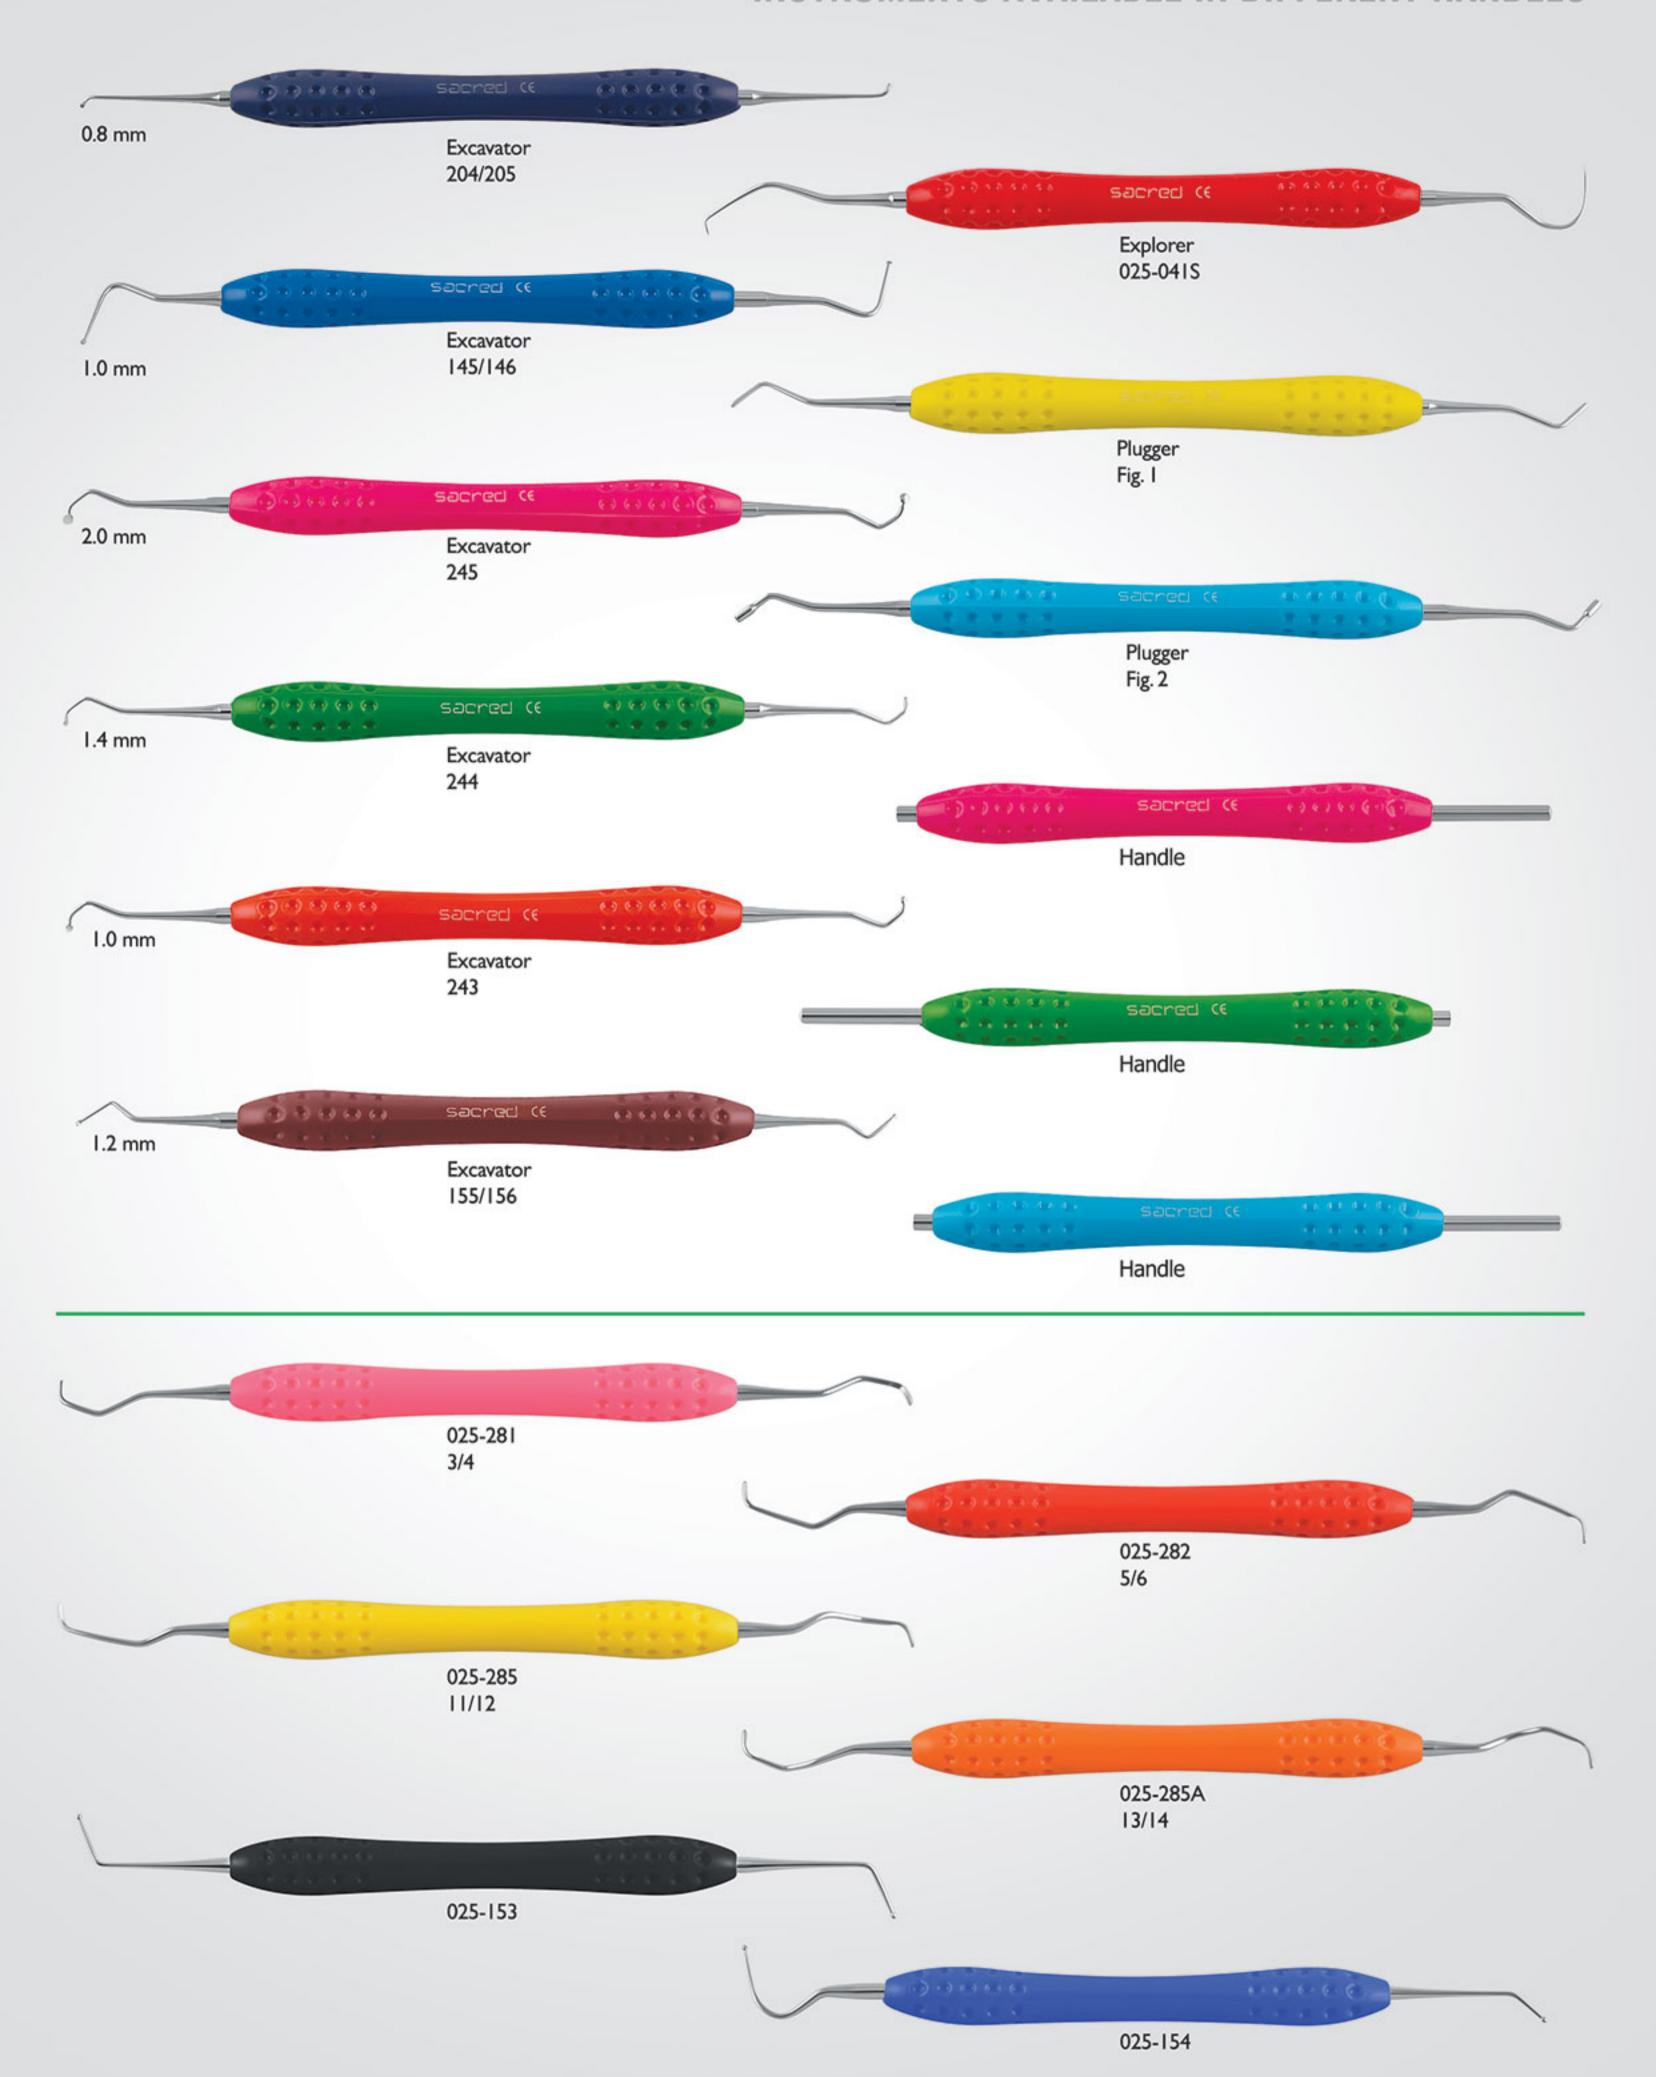

MOUTH MIRRORS 4 CE sacred







000-001-DS Plane 000-017-DS

Front Surface





Cotton Holder 225-068C





**Gracey Curettes** Set Of 7 025-280S



Extraction Forceps Set 050-200S



Baby Extraction Forceps Set 050-8951S



Root Elevators Set 075-1015













#### **INSTRUMENTS AVAILABLE IN DIFFERENT HANDLES**





### **CORD PACKERS INSTRUMENT**







## **ORTHODONTIC PLIERS** Safety Hold Micro Distal End Cutter Wire Cutter 001 005 Long Handle 14.5 cm 14.5 cm Weingart 013 Posterior Band Remover 022 Hard Wire Cutter Bracket Remover 15° Degree SI-703 007 Weingart Utility Pin & Ligature Cutter SI-702/90 SI-701



# Sacretile Symbol of quality

### **ORTHODONTIC INSTRUMENTS**









Mathieu Holder (Finger Ring) 250-054 14cm

Band Seating & Removing 250-042S







### SINUS LIFT INSTRUMENTS









### **IMPLANT INSTRUMENTS**



Castroviejo (Curved) 700-078 9.0 cm



Castroviejo 700-077



Castroviejo 700-076



700-075 15cm



700-096 7.5cm



Middeldorpf 800-015 21.5cm 14x17mm



Mallet 700-38 18cm



700-44





TREPHINE BURS



700-104 4mm



700-105 5mm



6mm

700-106 700-107 7mm



700-11