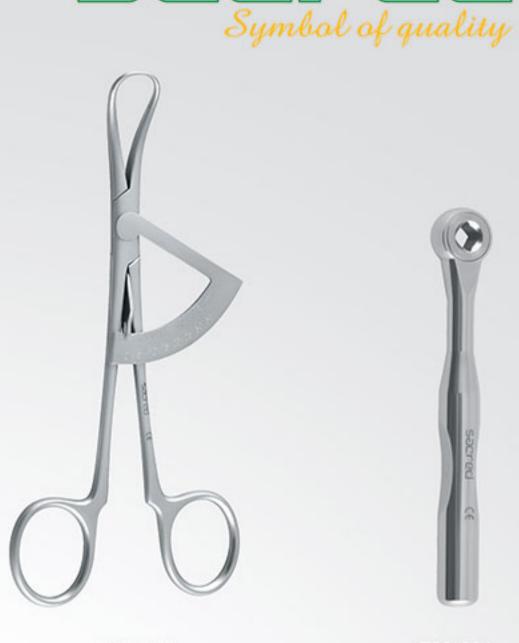

### **ORTHODONTIC INSTRUMENTS**

Mathieu Holder (Finger Ring) 250-054 14cm

Band Seating & Removing 250-042S