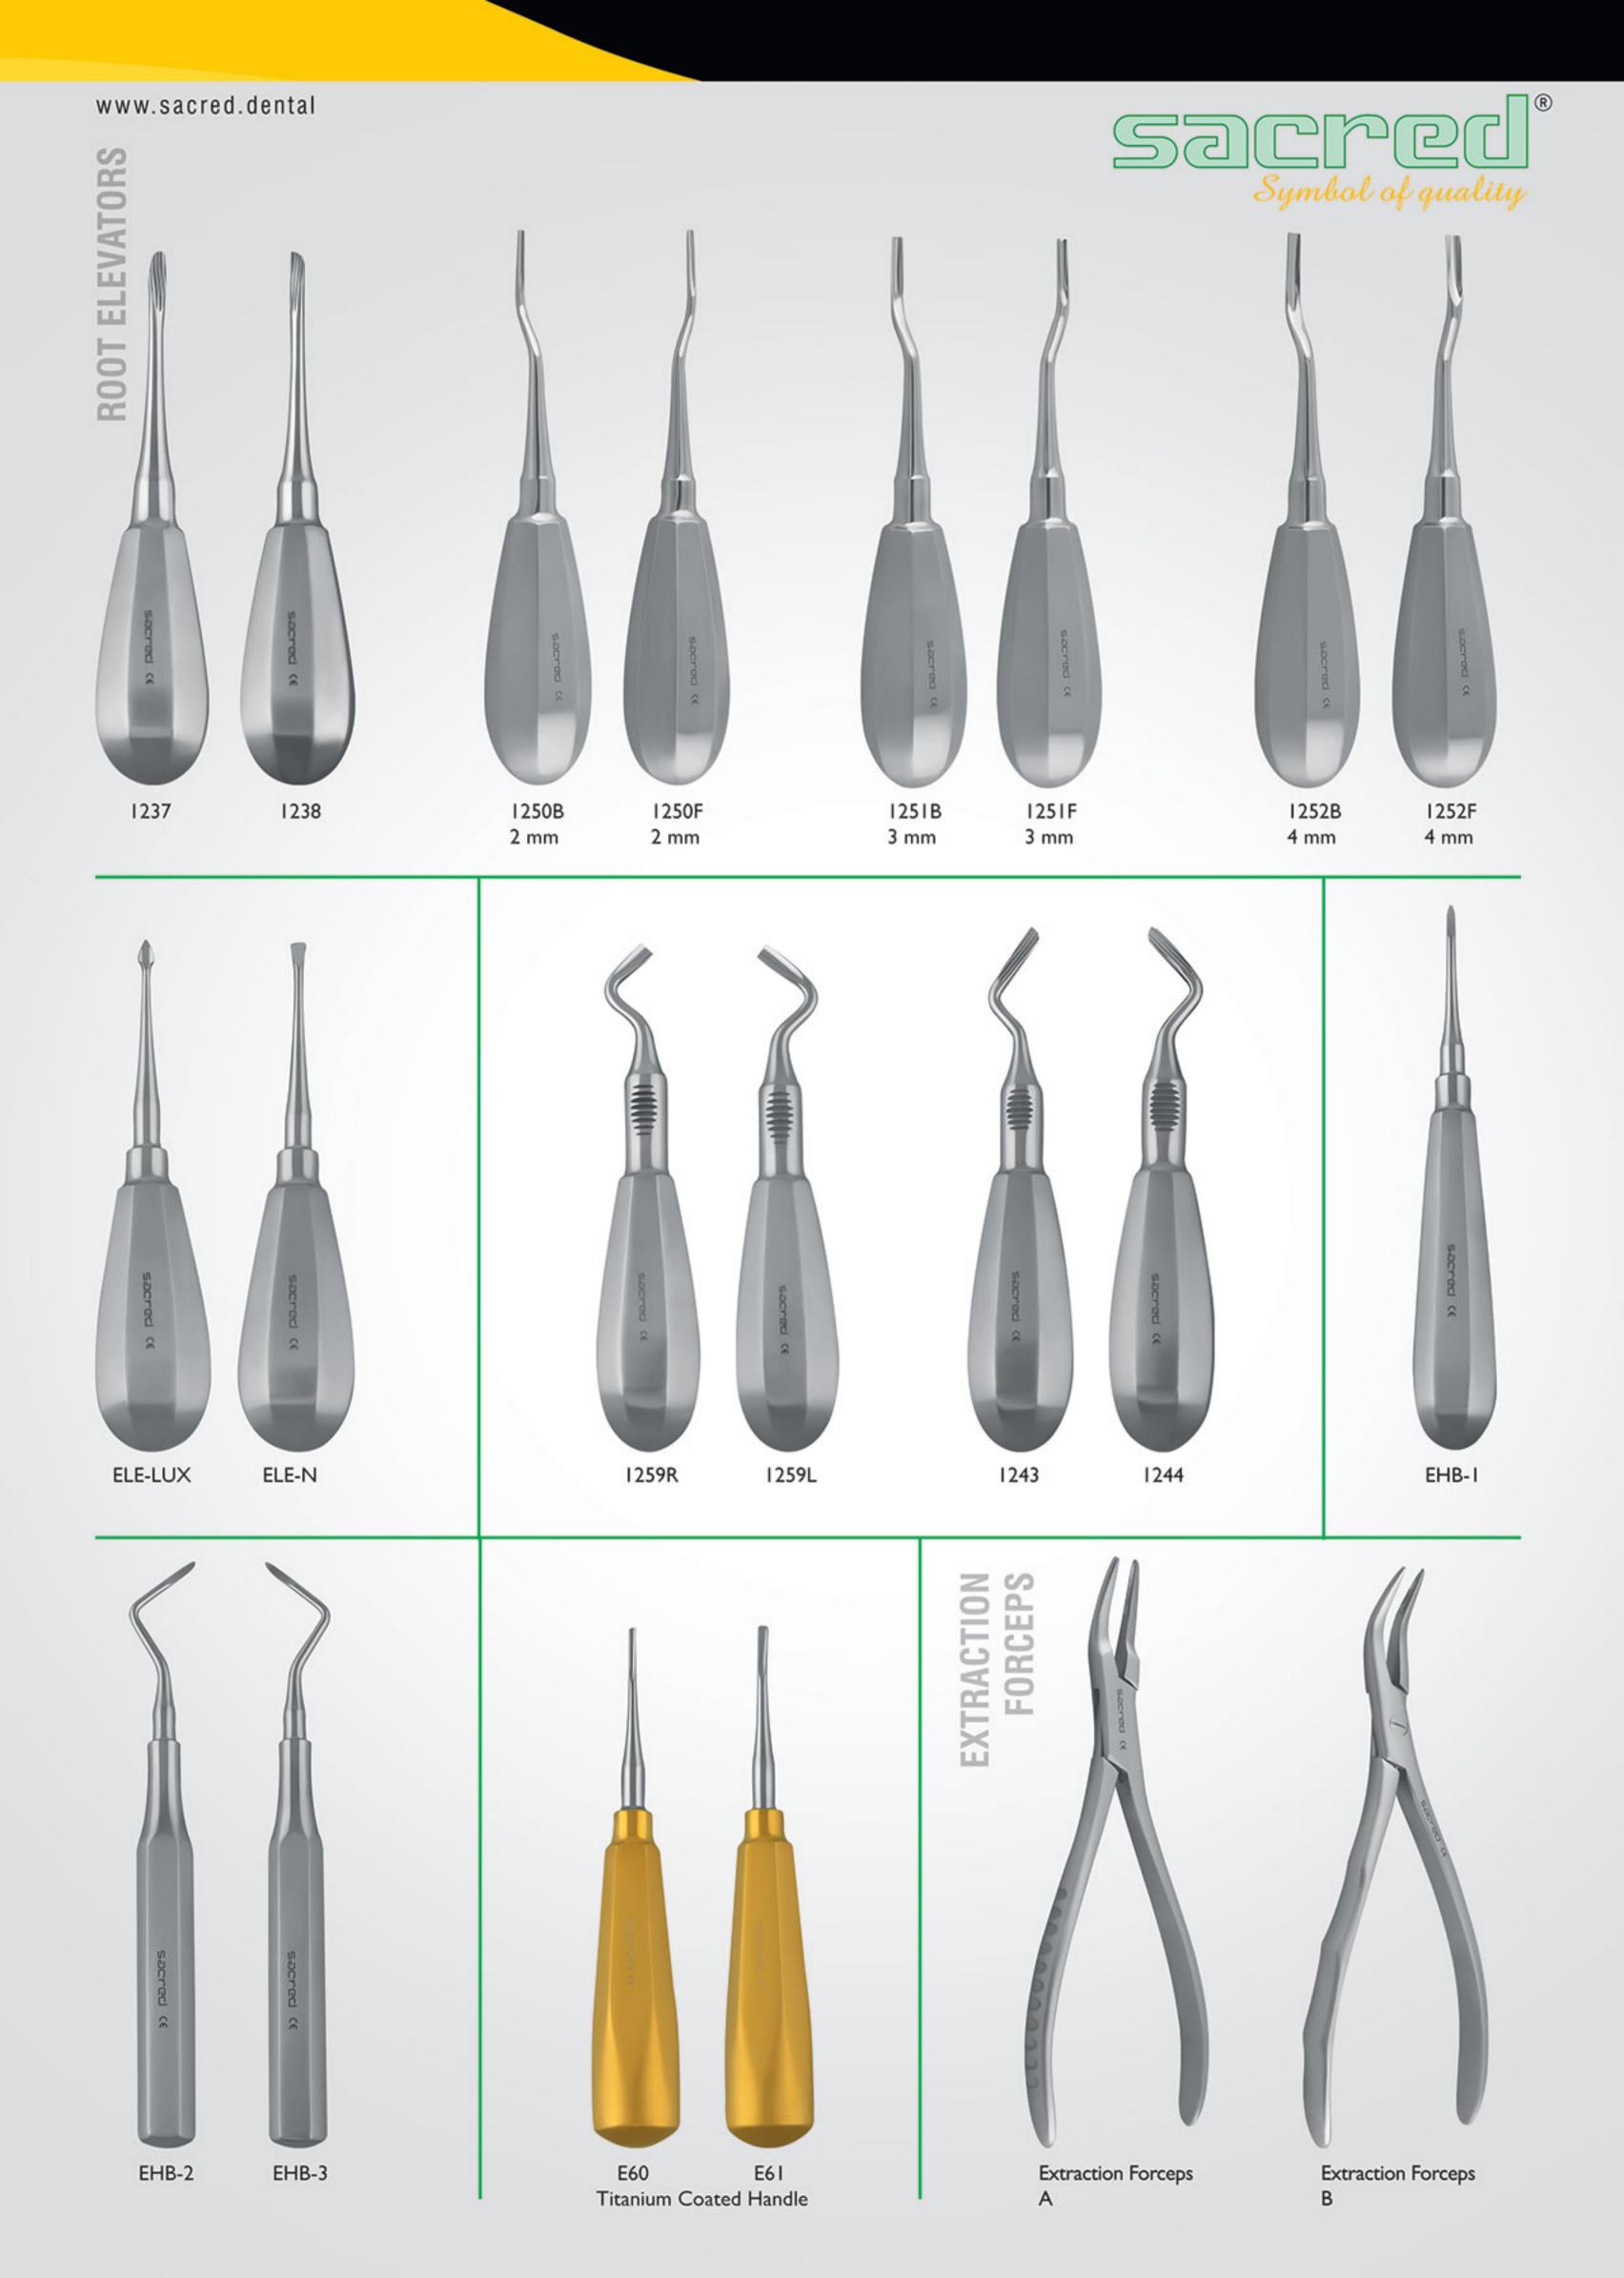

MOUTH MIRRORS 4 CE sacred







000-001-DS Plane 000-017-DS

Front Surface





Cotton Holder 225-068C





**Gracey Curettes** Set Of 7 025-280S



Extraction Forceps Set 050-200S



Baby Extraction Forceps Set 050-8951S



Root Elevators Set 075-1015













#### **INSTRUMENTS AVAILABLE IN DIFFERENT HANDLES**





### **CORD PACKERS INSTRUMENT**







## **ORTHODONTIC PLIERS** Safety Hold Micro Distal End Cutter Wire Cutter 001 005 Long Handle 14.5 cm 14.5 cm Weingart 013 Posterior Band Remover 022 Hard Wire Cutter Bracket Remover 15° Degree SI-703 007 Weingart Utility Pin & Ligature Cutter SI-702/90 SI-701



# Sacretile Symbol of quality

### **ORTHODONTIC INSTRUMENTS**









Mathieu Holder (Finger Ring) 250-054 14cm

Band Seating & Removing 250-042S







### SINUS LIFT INSTRUMENTS









### **IMPLANT INSTRUMENTS**



Castroviejo (Curved) 700-078 9.0 cm



Castroviejo 700-077



Castroviejo 700-076



700-075 15cm



700-096 7.5cm



Middeldorpf 800-015 21.5cm 14x17mm



Mallet 700-38 18cm



700-44





TREPHINE BURS



700-104