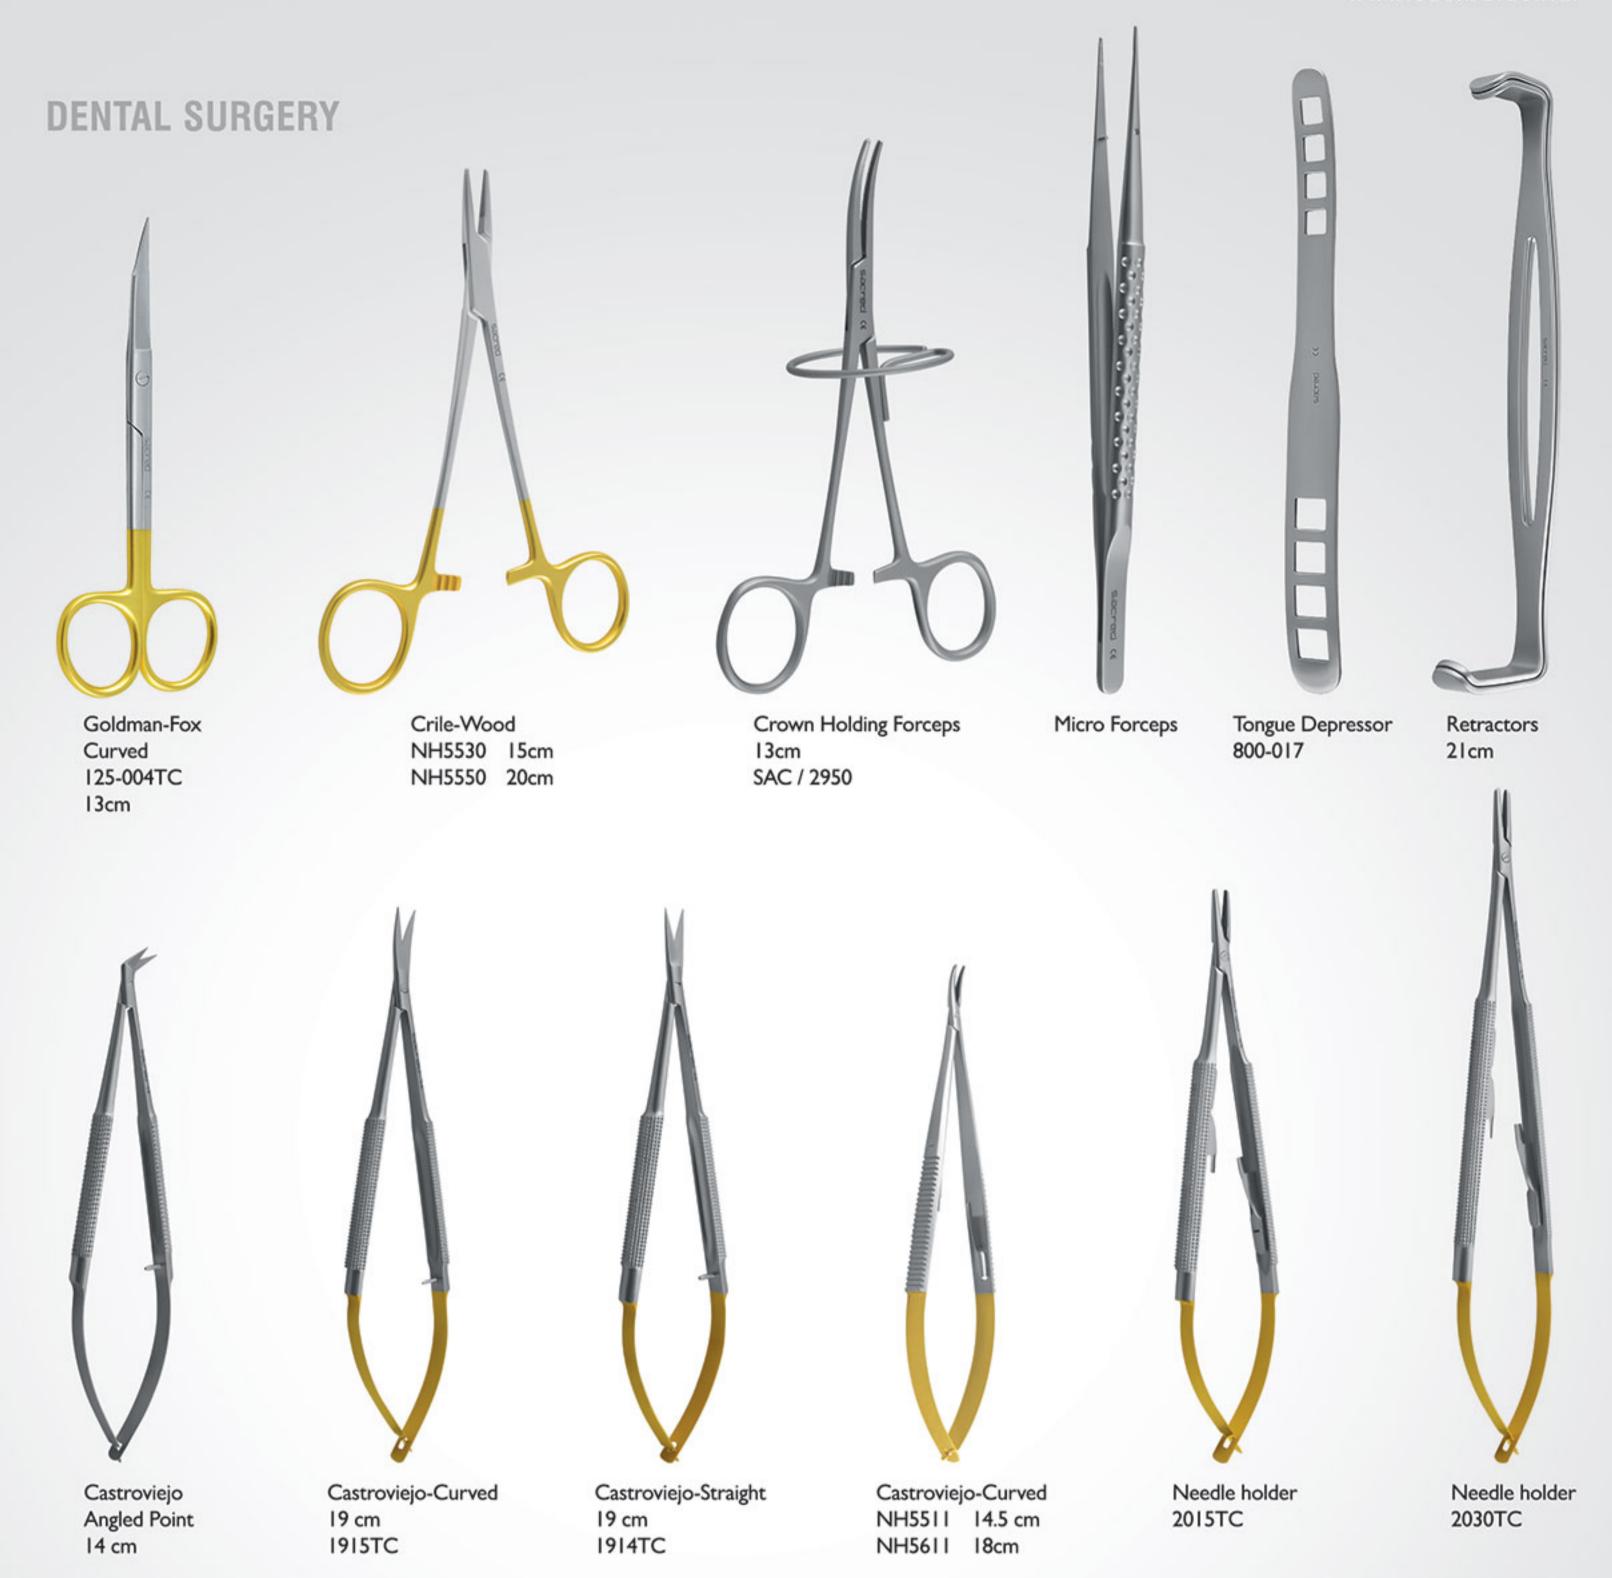

MOUTH MIRRORS 4 CE sacred

000-001-DS Plane 000-017-DS

Front Surface

Cotton Holder 225-068C

**Gracey Curettes** Set Of 7 025-280S

Extraction Forceps Set 050-200S

Baby Extraction Forceps Set 050-8951S

Root Elevators Set 075-1015