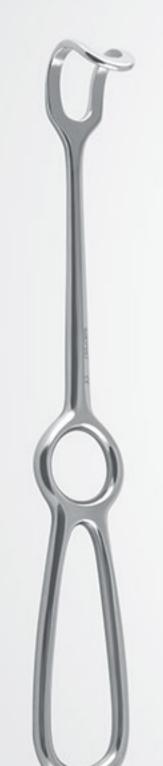

### **ORTHODONTIC INSTRUMENTS**

Mathieu Holder (Finger Ring) 250-054 14cm

Band Seating & Removing 250-042S