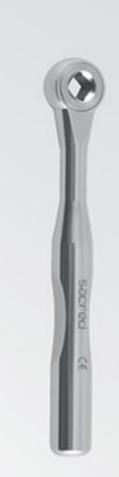

### **ORTHODONTIC INSTRUMENTS**

Mathieu Holder (Finger Ring) 250-054 14cm

Band Seating & Removing 250-042S