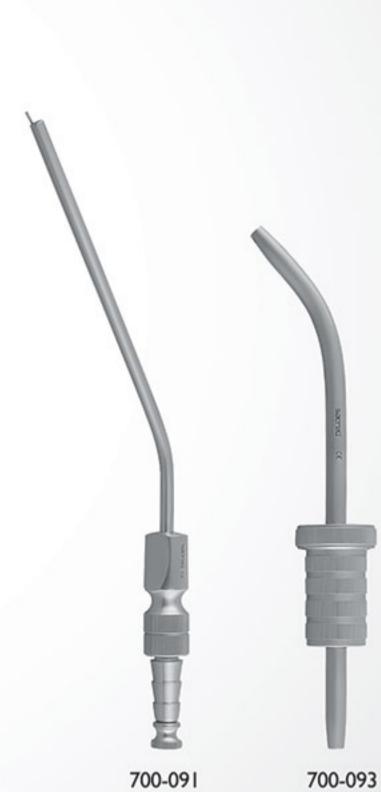

ors Set 075-1015













#### **INSTRUMENTS AVAILABLE IN DIFFERENT HANDLES**





### **CORD PACKERS INSTRUMENT**







## **ORTHODONTIC PLIERS** Safety Hold Micro Distal End Cutter Wire Cutter 001 005 Long Handle 14.5 cm 14.5 cm Weingart 013 Posterior Band Remover 022 Hard Wire Cutter Bracket Remover 15° Degree SI-703 007 Weingart Utility Pin & Ligature Cutter SI-702/90 SI-701



# Sacretile Symbol of quality

### **ORTHODONTIC INSTRUMENTS**









Mathieu Holder (Finger Ring) 250-054 14cm

Band Seating & Removing 250-042S







### SINUS LIFT INSTRUMENTS









### **IMPLANT INSTRUMENTS**



Castroviejo (Curved) 700-078 9.0 cm



Castroviejo 700-077



Castroviejo 700-076



700-075 15cm



700-096 7.5cm



Middeldorpf 800-015 21.5cm 14x17mm



Mallet 700-38 18cm



700-44





TREPHINE BURS



700-104 4mm



700-105 5mm



6mm

700-106 700-107 7mm



700-110 3.0mm 3.5mm 700-111 700-112 4.1mm 700-113 4.5mm 700-114 5.1mm 700-115 6.1mm 700-116 7.1mm









Endo Total

300-022





Sialkot - Pakistan

Tel: +92-52-3257007 / 3557007 Fax: +92-52-3563451 / 3552545 E-mail: info@sacred.com.pk

Web: www.sacred.com.pk - www.sacred.dental



Endo Total

300-023