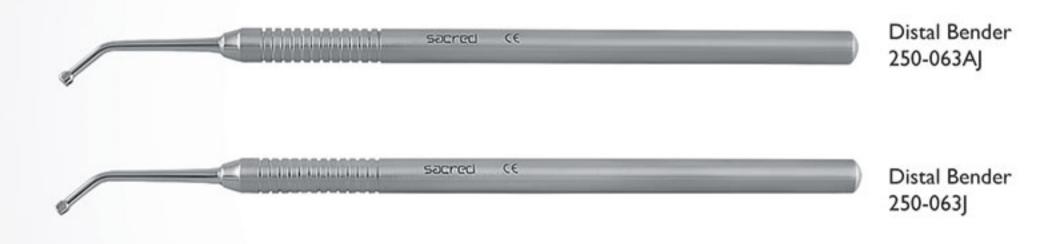

### **ORTHODONTIC INSTRUMENTS**

Mathieu Holder (Finger Ring) 250-054 14cm

Band Seating & Removing 250-042S