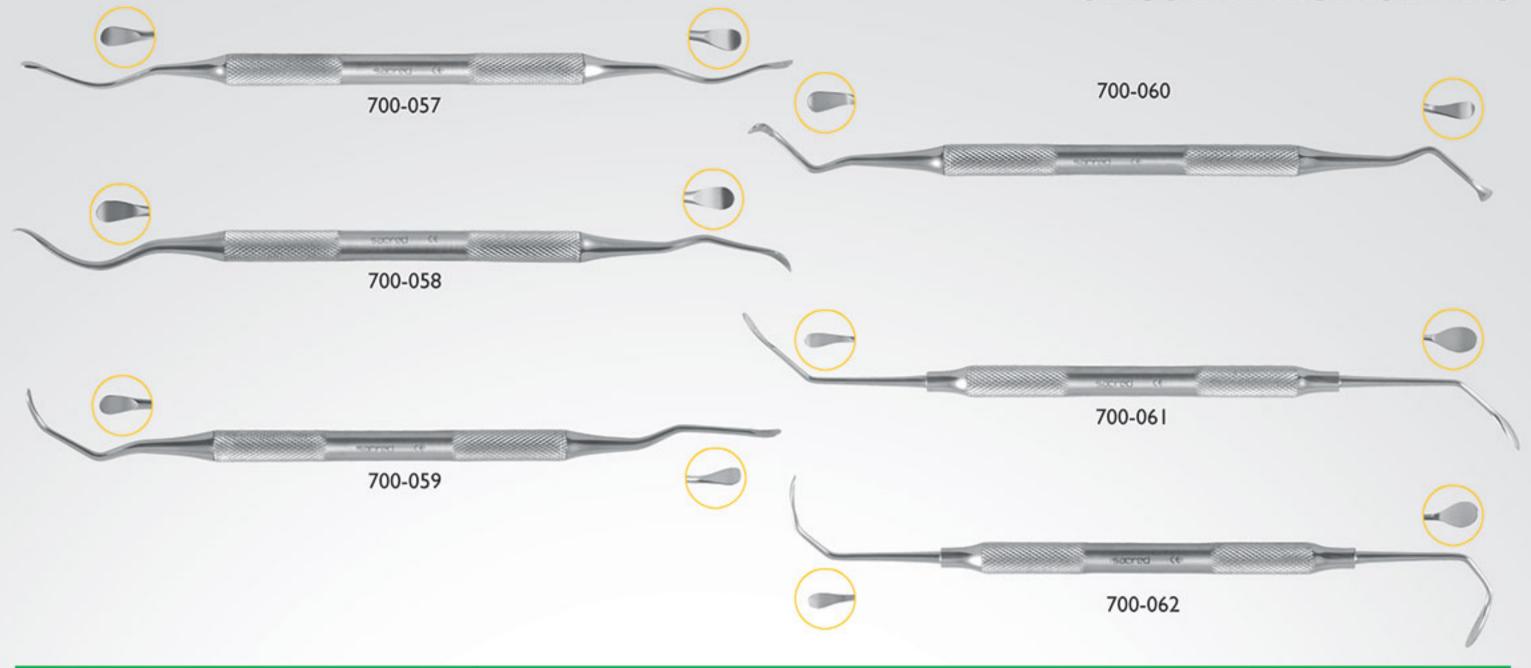

ORS 4 CE sacred







000-001-DS Plane 000-017-DS

Front Surface





Cotton Holder 225-068C





**Gracey Curettes** Set Of 7 025-280S



Extraction Forceps Set 050-200S



Baby Extraction Forceps Set 050-8951S



Root Elevators Set 075-1015













#### **INSTRUMENTS AVAILABLE IN DIFFERENT HANDLES**





### **CORD PACKERS INSTRUMENT**







## **ORTHODONTIC PLIERS** Safety Hold Micro Distal End Cutter Wire Cutter 001 005 Long Handle 14.5 cm 14.5 cm Weingart 013 Posterior Band Remover 022 Hard Wire Cutter Bracket Remover 15° Degree SI-703 007 Weingart Utility Pin & Ligature Cutter SI-702/90 SI-701



# Sacretile Symbol of quality

### **ORTHODONTIC INSTRUMENTS**









Mathieu Holder (Finger Ring) 250-054 14cm

Band Seating & Removing 250-042S







### SINUS LIFT INSTRUMENTS









### **IMPLANT INSTRUMENTS**



Castroviejo (Curved) 700-078 9.0 cm



Castroviejo 700-077



Castroviejo 700-076



700-075 15cm



700-096 7.5cm



Middeldorpf 800-015 21.5cm 14x17mm



Mallet 700-38 18cm



700-44





TREPHINE BURS



700-104 4mm



700-105 5mm



6mm

700-106 700-107 7mm



700-110 3.0mm 3.5mm 700-111 700-112 4.1mm 700-113 4.5mm 700-114 5.1mm 700-115 6.1mm 700-116 7.1mm









Endo Total

300-022





Sialkot - Pakistan

Tel: +92-52-3257007 / 3557007 Fax: +92-52-3563451 / 3552545 E-mail: info@sacred.com.pk

Web: www.sacred.com.pk - www.sacred.dental



Endo Total

300-023