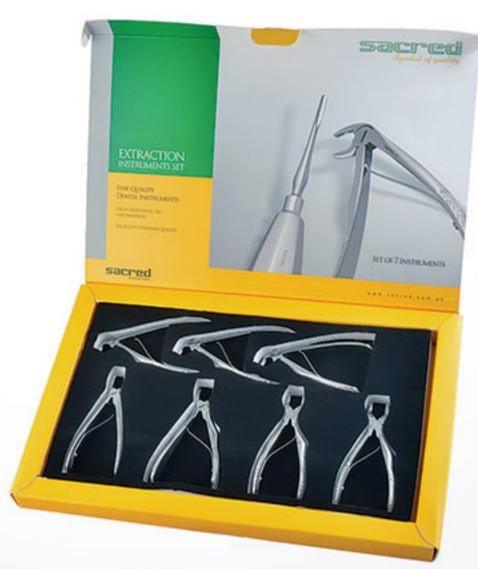

MOUTH MIRRORS 4 CE sacred

000-001-DS Plane 000-017-DS

Front Surface

Cotton Holder 225-068C

**Gracey Curettes** Set Of 7 025-280S

Extraction Forceps Set 050-200S

Baby Extraction Forceps Set 050-8951S

Root Elevators Set 075-1015