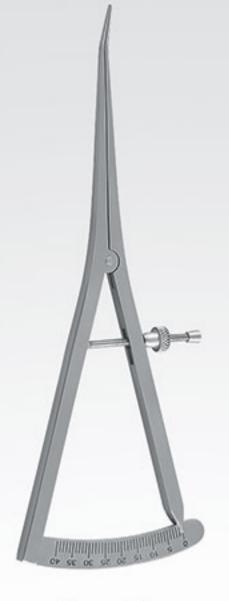

### **ORTHODONTIC INSTRUMENTS**

Mathieu Holder (Finger Ring) 250-054 14cm

Band Seating & Removing 250-042S