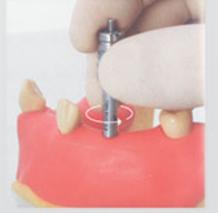

### **IMPLANT INSTRUMENTS**

Castroviejo (Curved) 700-078 9.0 cm

Castroviejo 700-077

Castroviejo 700-076

700-075 15cm

700-096 7.5cm

Middeldorpf 800-015 21.5cm 14x17mm

Mallet 700-38 18cm