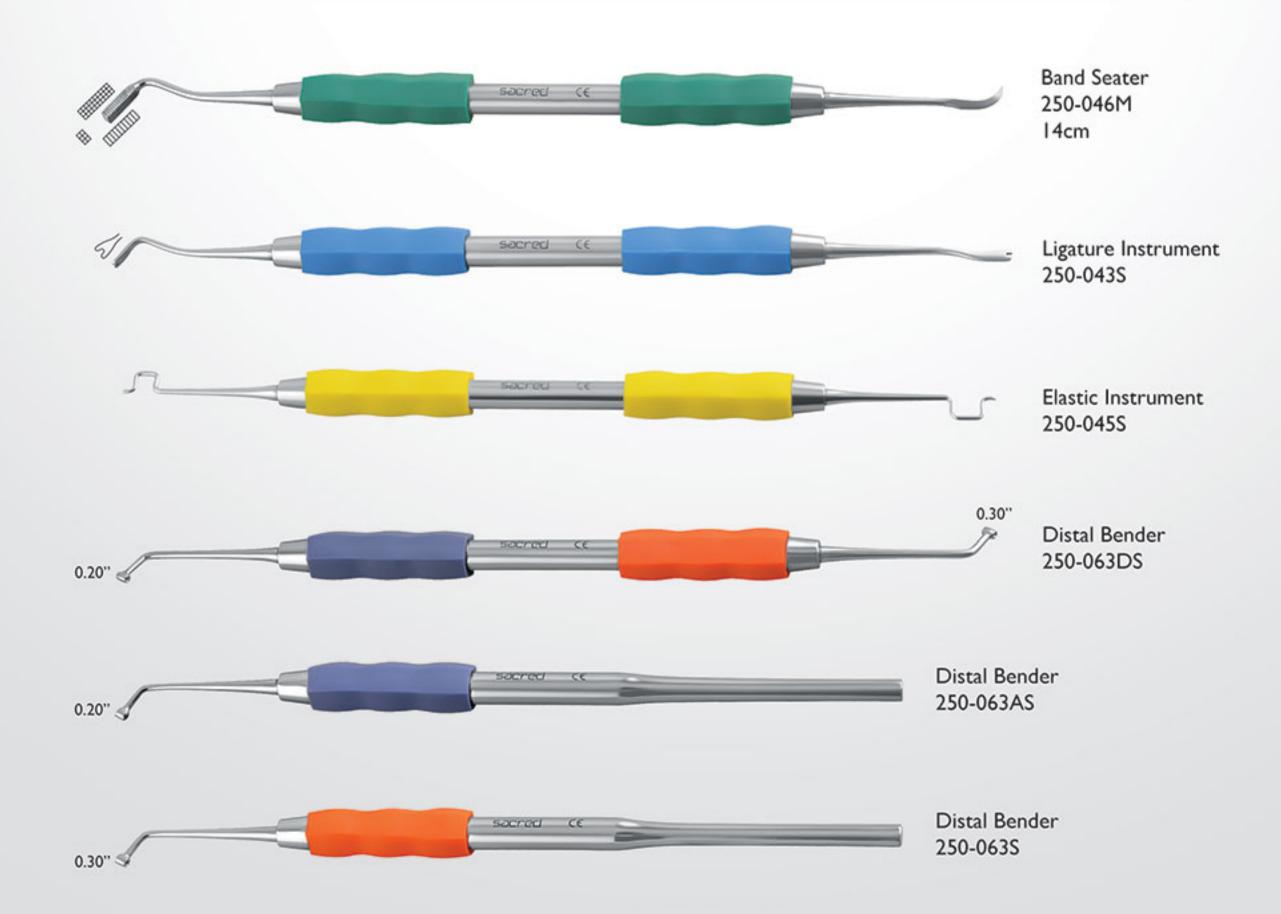

### **ORTHODONTIC INSTRUMENTS**

Mathieu Holder (Finger Ring) 250-054 14cm

Band Seating & Removing 250-042S