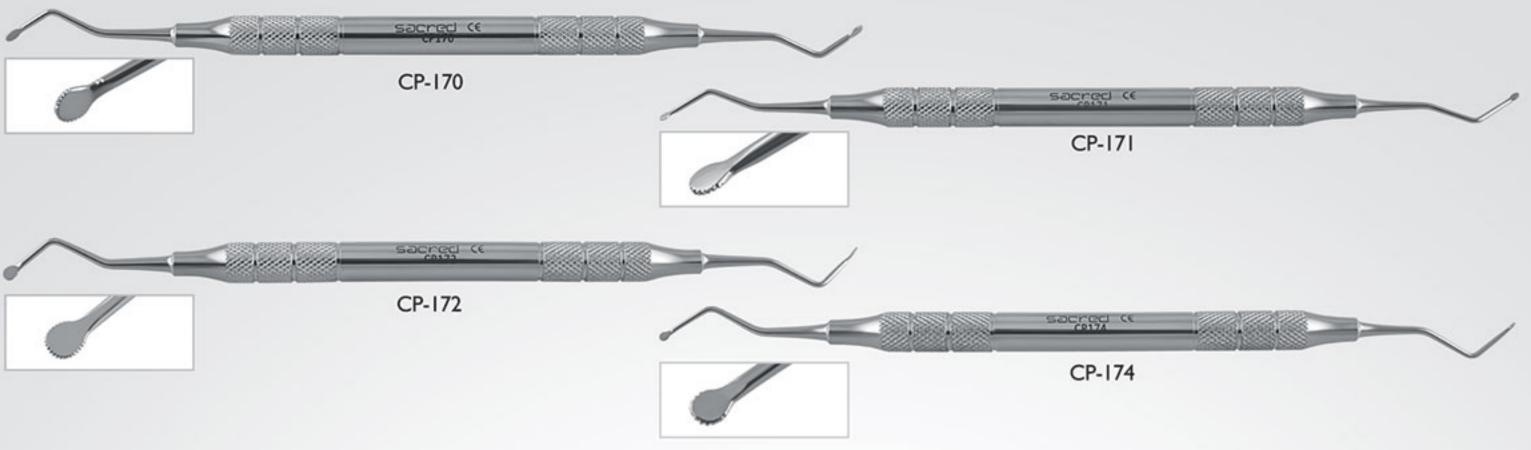

MOUTH MIRRORS 4 CE sacred







000-001-DS Plane 000-017-DS

Front Surface





Cotton Holder 225-068C





**Gracey Curettes** Set Of 7 025-280S



Extraction Forceps Set 050-200S



Baby Extraction Forceps Set 050-8951S



Root Elevators Set 075-1015













#### **INSTRUMENTS AVAILABLE IN DIFFERENT HANDLES**





### **CORD PACKERS INSTRUMENT**







## **ORTHODONTIC PLIERS** Safety Hold Micro Distal End Cutter Wire Cutter 001 005 Long Handle 14.5 cm 14.5 cm Weingart 013 Posterior Band Remover 022 Hard Wire Cutter Bracket Remover 15° Degree SI-703 007 Weingart Utility Pin & Ligature Cutter SI-702/90 SI-701



# Sacretile Symbol of quality

### **ORTHODONTIC INSTRUMENTS**









Mathieu Holder (Finger Ring) 250-054 14cm

Band Seating & Removing 250-042S







### SINUS LIFT INSTRUMENTS









### **IMPLANT INSTRUMENTS**



Castroviejo (Curved) 700-078 9.0 cm



Castroviejo 700-077



Castroviejo 700-076



700-075 15cm



700-096 7.5cm



Middeldorpf 800-015 21.5cm 14x17mm



Mallet 700-38 18cm



700-44





TREPHINE BURS



700-104 4mm



700-105 5mm



6mm

700-106 700-107 7mm



700-110 3.0mm 3.5mm 700-111 700-112 4.1mm 7