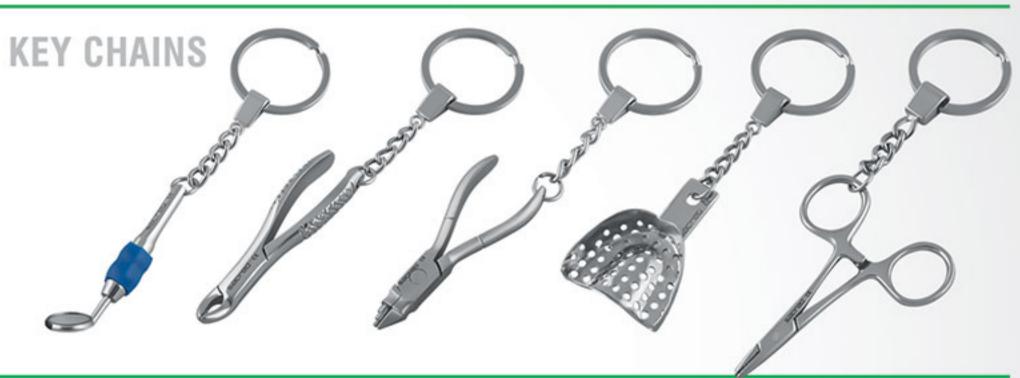

4 CE sacred







000-001-DS Plane 000-017-DS

Front Surface





Cotton Holder 225-068C





**Gracey Curettes** Set Of 7 025-280S



Extraction Forceps Set 050-200S



Baby Extraction Forceps Set 050-8951S



Root Elevators Set 075-1015













#### **INSTRUMENTS AVAILABLE IN DIFFERENT HANDLES**





### **CORD PACKERS INSTRUMENT**







## **ORTHODONTIC PLIERS** Safety Hold Micro Distal End Cutter Wire Cutter 001 005 Long Handle 14.5 cm 14.5 cm Weingart 013 Posterior Band Remover 022 Hard Wire Cutter Bracket Remover 15° Degree SI-703 007 Weingart Utility Pin & Ligature Cutter SI-702/90 SI-701



# Sacretile Symbol of quality

### **ORTHODONTIC INSTRUMENTS**









Mathieu Holder (Finger Ring) 250-054 14cm

Band Seating & Removing 250-042S







### SINUS LIFT INSTRUMENTS









### **IMPLANT INSTRUMENTS**



Castroviejo (Curved) 700-078 9.0 cm



Castroviejo 700-077



Castroviejo 700-076



700-075 15cm



700-096 7.5cm



Middeldorpf 800-015 21.5cm 14x17mm



Mallet 700-38 18cm



700-44





TREPHINE BURS



700-104 4mm



700-105 5mm



6mm

700-106 700-107 7mm



700-110 3.0mm 3.5mm 700-111 700-112 4.1mm 700-113 4.5mm 700-114 5.1mm 700-115 6.1mm 700-116 7.1mm









Endo Total

300-022





Sialkot - Pakistan

Tel: +92-52-3257007 / 3557007 Fax: +92-52-3563451 / 3552545 E-mail: info@sacred.com.pk

Web: www.sacred.com.pk - www.sacred.dental



Endo Total

300-023