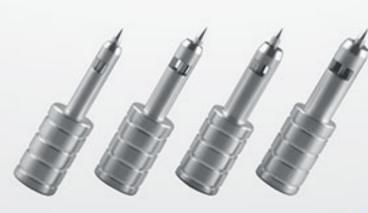

DLES**





### **CORD PACKERS INSTRUMENT**







## **ORTHODONTIC PLIERS** Safety Hold Micro Distal End Cutter Wire Cutter 001 005 Long Handle 14.5 cm 14.5 cm Weingart 013 Posterior Band Remover 022 Hard Wire Cutter Bracket Remover 15° Degree SI-703 007 Weingart Utility Pin & Ligature Cutter SI-702/90 SI-701



# Sacretile Symbol of quality

### **ORTHODONTIC INSTRUMENTS**









Mathieu Holder (Finger Ring) 250-054 14cm

Band Seating & Removing 250-042S







### SINUS LIFT INSTRUMENTS









### **IMPLANT INSTRUMENTS**



Castroviejo (Curved) 700-078 9.0 cm



Castroviejo 700-077



Castroviejo 700-076



700-075 15cm



700-096 7.5cm



Middeldorpf 800-015 21.5cm 14x17mm



Mallet 700-38 18cm



700-44





TREPHINE BURS



700-104 4mm



700-105 5mm



6mm

700-106 700-107 7mm



700-110 3.0mm 3.5mm 700-111 700-112 4.1mm 700-113 4.5mm 700-114 5.1mm 700-115 6.1mm 700-116 7.1mm









Endo Total

300-022





Sialkot - Pakistan

Tel: +92-52-3257007 / 3557007 Fax: +92-52-3563451 / 3552545 E-mail: info@sacred.com.pk

Web: www.sacred.com.pk - www.sacred.dental



Endo Total

300-023