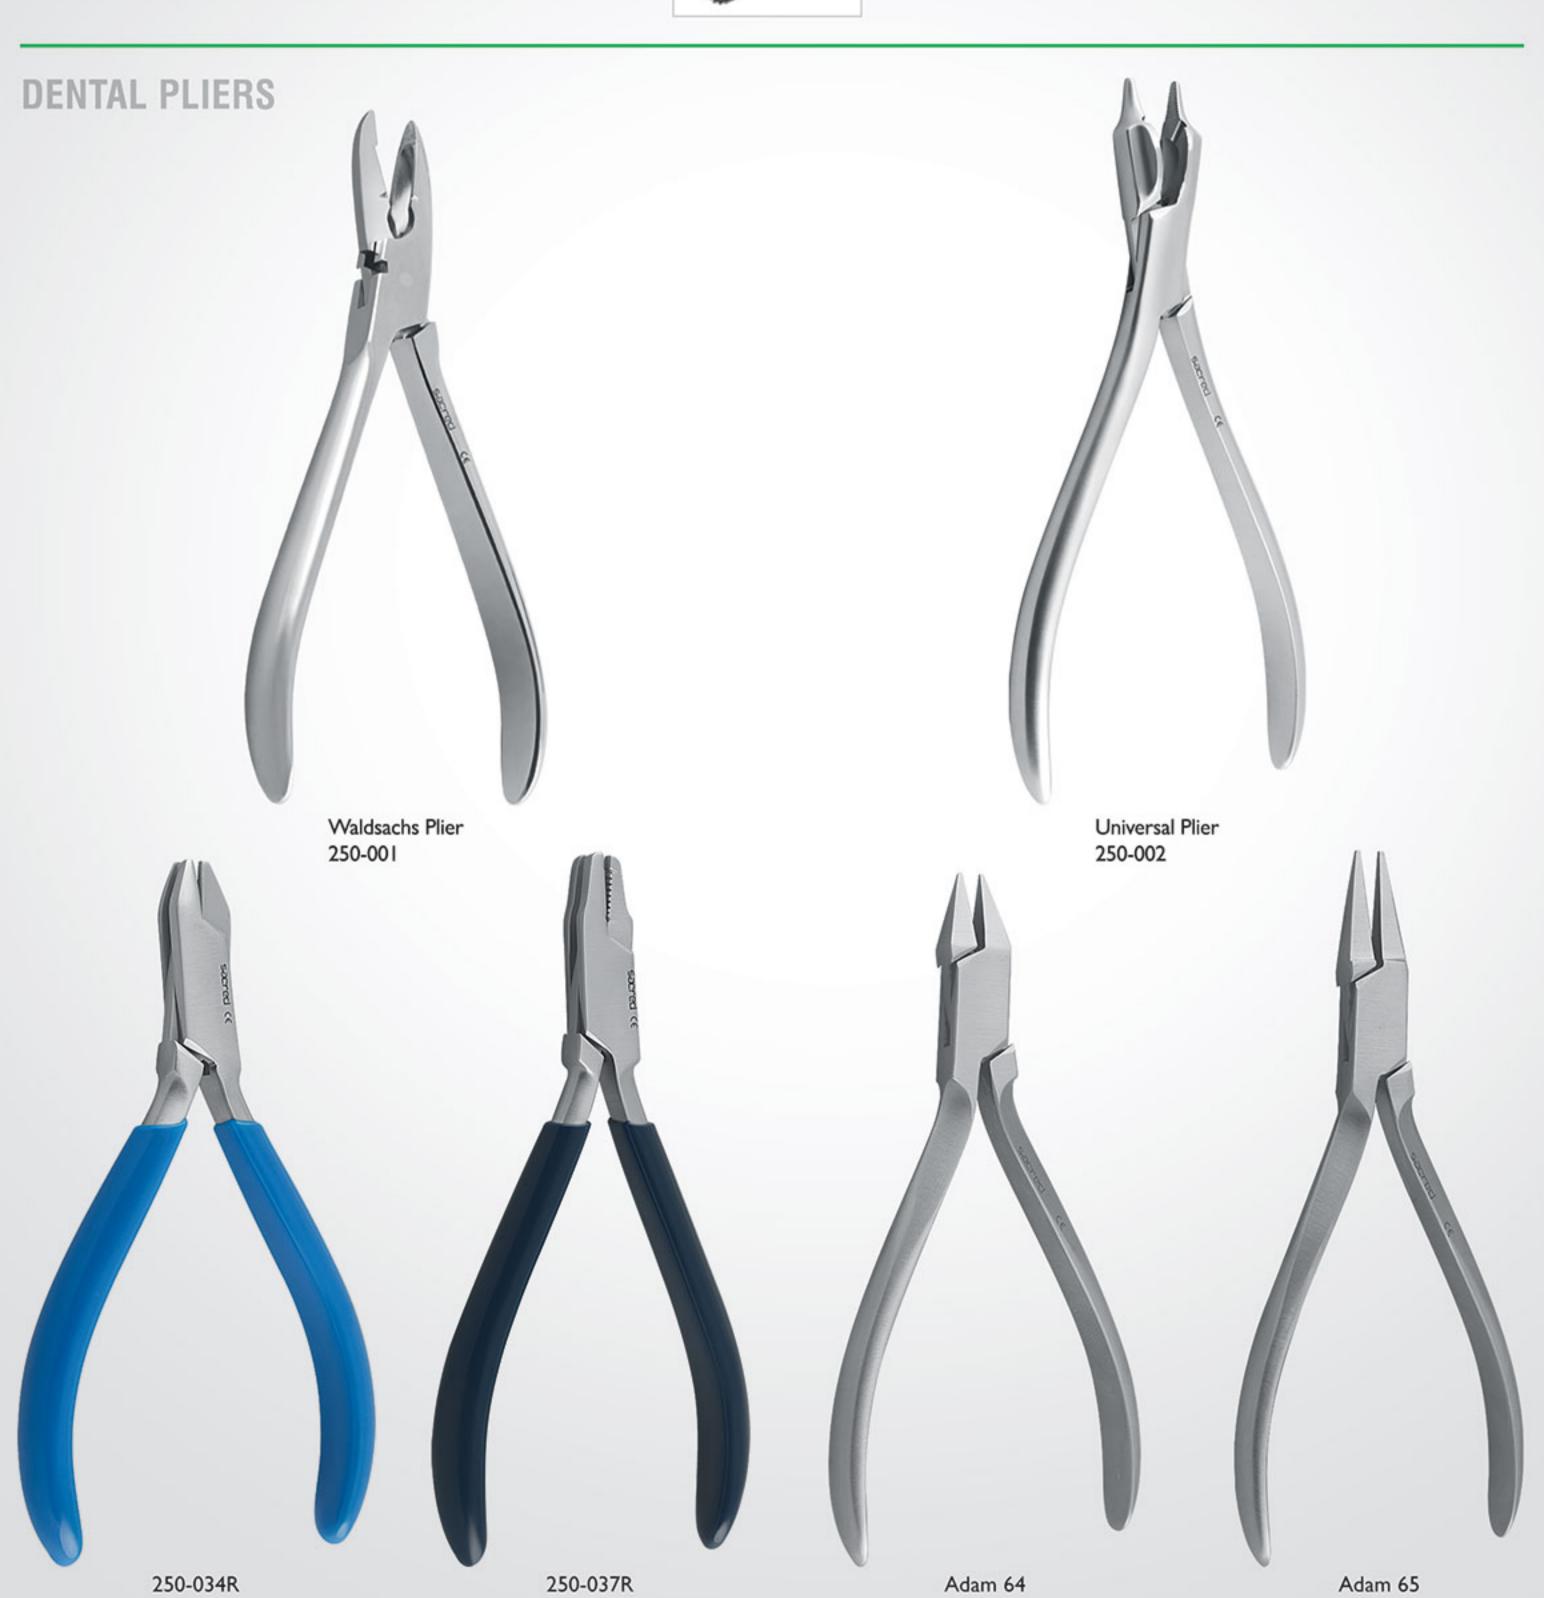

MOUTH MIRRORS 4 CE sacred

000-001-DS Plane 000-017-DS

Front Surface

Cotton Holder 225-068C

**Gracey Curettes** Set Of 7 025-280S

Extraction Forceps Set 050-200S

Baby Extraction Forceps Set 050-8951S

Root Elevators Set 075-1015