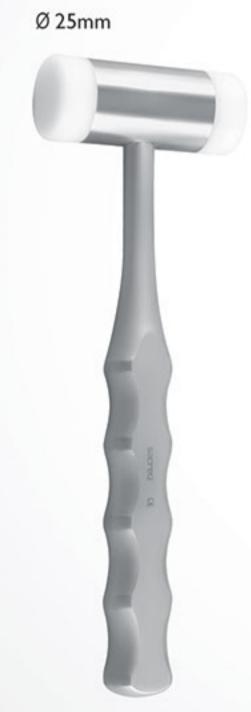

### **IMPLANT INSTRUMENTS**

Castroviejo (Curved) 700-078 9.0 cm

Castroviejo 700-077

Castroviejo 700-076

700-075 15cm

700-096 7.5cm

Middeldorpf 800-015 21.5cm 14x17mm

Mallet 700-38 18cm