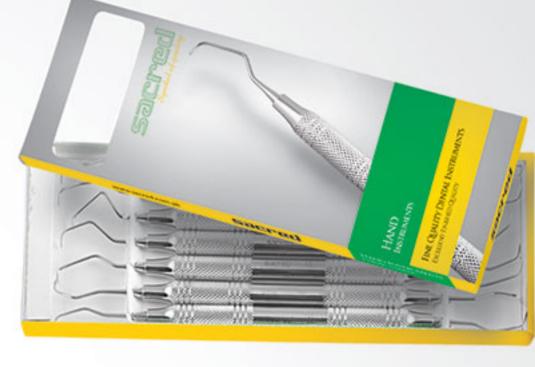

MOUTH MIRRORS 4 CE sacred

000-001-DS Plane 000-017-DS

Front Surface

Cotton Holder 225-068C

**Gracey Curettes** Set Of 7 025-280S

Extraction Forceps Set 050-200S

Baby Extraction Forceps Set 050-8951S

Root Elevators Set 075-1015