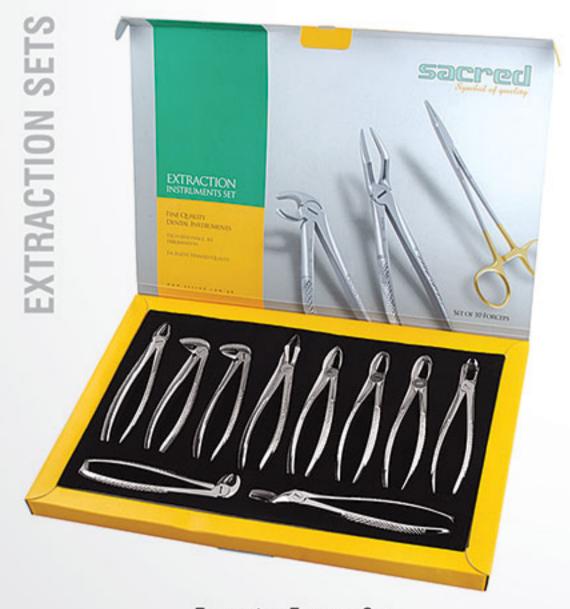

MOUTH MIRRORS 4 CE sacred

000-001-DS Plane 000-017-DS

Front Surface

Cotton Holder 225-068C

**Gracey Curettes** Set Of 7 025-280S

Extraction Forceps Set 050-200S

Baby Extraction Forceps Set 050-8951S

Root Elevators Set 075-1015