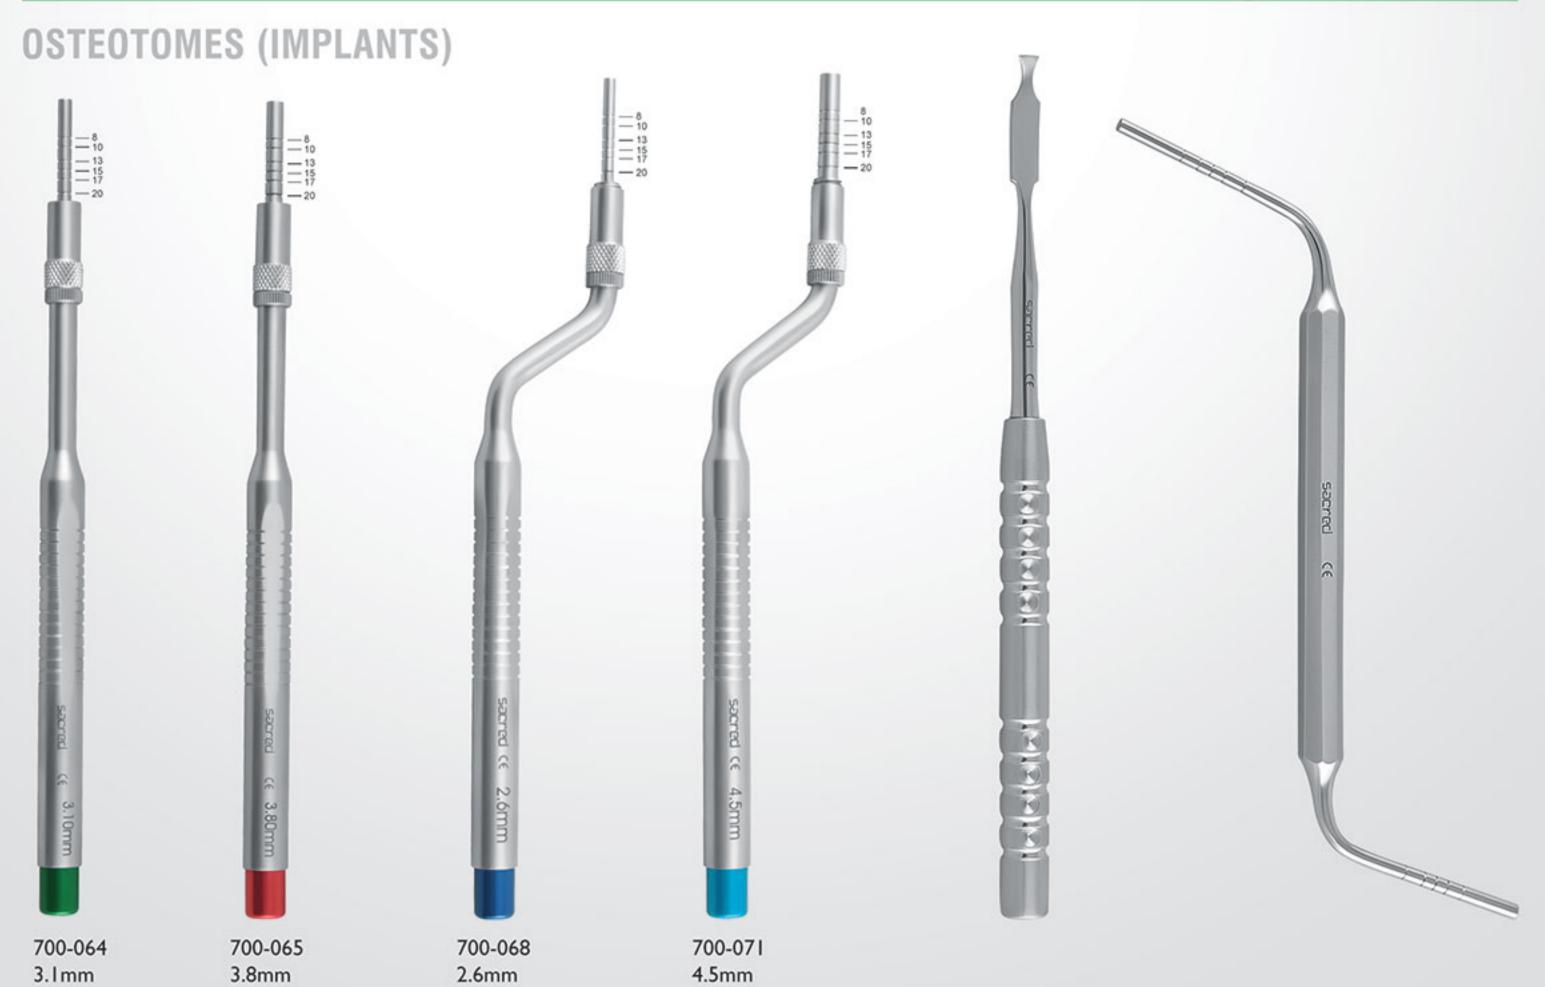

CE sacred







000-001-DS Plane 000-017-DS

Front Surface





Cotton Holder 225-068C





**Gracey Curettes** Set Of 7 025-280S



Extraction Forceps Set 050-200S



Baby Extraction Forceps Set 050-8951S



Root Elevators Set 075-1015













#### **INSTRUMENTS AVAILABLE IN DIFFERENT HANDLES**





### **CORD PACKERS INSTRUMENT**







## **ORTHODONTIC PLIERS** Safety Hold Micro Distal End Cutter Wire Cutter 001 005 Long Handle 14.5 cm 14.5 cm Weingart 013 Posterior Band Remover 022 Hard Wire Cutter Bracket Remover 15° Degree SI-703 007 Weingart Utility Pin & Ligature Cutter SI-702/90 SI-701



# Sacretile Symbol of quality

### **ORTHODONTIC INSTRUMENTS**









Mathieu Holder (Finger Ring) 250-054 14cm

Band Seating & Removing 250-042S







### SINUS LIFT INSTRUMENTS









### **IMPLANT INSTRUMENTS**



Castroviejo (Curved) 700-078 9.0 cm



Castroviejo 700-077



Castroviejo 700-076



700-075 15cm



700-096 7.5cm



Middeldorpf 800-015 21.5cm 14x17mm



Mallet 700-38 18cm



700-44





TREPHINE BURS



700-104 4mm



700-105 5mm



6mm

700-106 700-107 7mm



700-110 3.0mm 3.5mm 700-111 700-112 4.1mm 700-113 4.5mm 700-114 5.1mm 700-115 6.1mm 700-116 7.1mm









Endo Total

300-022





Sialkot - Pakistan

Tel: +92-52-3257007 / 3557007 Fax: +92-52-3563451 / 3552545 E-mail: info@sacred.com.pk

Web: www.sacred.com.pk - www.sacred.dental



Endo Total

300-023