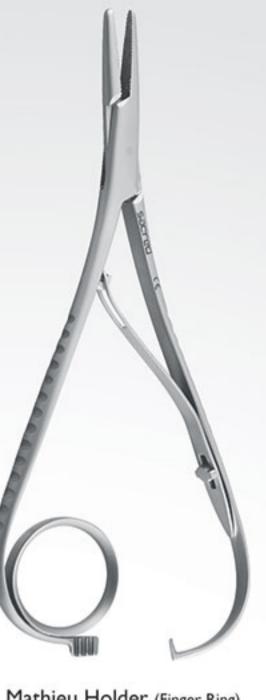

### **ORTHODONTIC INSTRUMENTS**

Mathieu Holder (Finger Ring) 250-054 14cm

Band Seating & Removing 250-042S