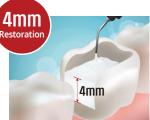

# Fast, Easy Solution!

DenFil™ BulkFlow is a flowable bulk fill restorative resin which allows users to restore the cavity up to 4mm of single increment

It has excellent fracture resistance because of its high flexural strength, and it has low polymerization shrinkage so that it is suitable for blocking the cavity wall. Because of its outstanding flowability, we can expect self-leveling phenomenon on the surface of prepared tooth and one time incrementation up to 4mm can reduce chair time For these reasons, BulkFlow can be applied to not only for children but also adults.

## Characteristic and advantages

- Maximum 4mm increments
- Void Free
- High radiopaque
- Exceptional cavity blocking
- Excellent wear resistance
- Reduction of polymerization strength
- High flexural strength and low flexural modulus
- 5 available shades U, A1, A2, A3, B1

#### DenFil™ BulkFlow Instruction for Use

required.

1. Cavity preparation 2. Apply etching & bonding agent in order.

3. Apply 4mm of DenFil™ BulkFlow(maximum) for single increment to prepared tooth.

4. Light-cure.