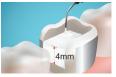

## Characteristic and advantages

- Maximum 4mm increments
- Void Free
- High radiopaque
- Exceptional cavity blocking
- Excellent wear resistance
- Reduction of polymerization strength
- High flexural strength and low flexural modulus
- 5 available shades U, A1, A2, A3, B1

#### DenFil™ BulkFlow Instruction for Use

required.

1. Cavity preparation 2. Apply etching & bonding agent in order.

3. Apply 4mm of DenFil™ BulkFlow(maximum) for single increment to prepared tooth.

4. Light-cure.