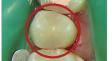

crements of up to 4mm and it increases efficiency of application,

### Fast and Easy application!

Self-Leveling phenomenon allows fast and easy application, and 4mm increment reduces chair-time

#### Fast restoration + 4mm restoration

Flowability is the main feature of this material and it is obviously faster and easier to perform restoration of tooth not only for children but also adults.



Before self-leveling



3 seconds after self-leveling



5 seconds after self-leveling



4mm incrementation is available

#### Natural shade blend in with surrounding teeth!

Chameleon effect that ensures a natural shade blend imparts a natural appearance to the tooth.



DenFil™ BulkFlow's CHAMELEON EFFECT that ensures a natural shade blend in with surrounding color



DenFil™ BulkFlow Monomer





After Restoration

#### DenFil™ BulkFlow Instruction for Use



required.



1. Cavity preparation 2. Apply etching & bonding agent in order.



3. Apply 4mm of DenFil™ BulkFlow(maximum) for single increment to prepared tooth.



4. Light-cure.



5. Apply normal composite resin upto 2mm on the light-cured surface.



6. Light-cure again.