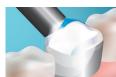

#### DenFil™ BulkFlow Instruction for Use

required.

1. Cavity preparation 2. Apply etching & bonding agent in order.

3. Apply 4mm of DenFil™ BulkFlow(maximum) for single increment to prepared tooth.

4. Light-cure.