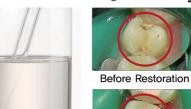

increments of up to 4mm and it increases efficiency of application,

### Fast and Easy application!

Self-Leveling phenomenon allows fast and easy application, and 4mm increment reduces chair-time

#### Fast restoration + 4mm restoration

Flowability is the main feature of this material and it is obviously faster and easier to perform restoration of tooth not only for children but also adults.



Before self-leveling



3 seconds after self-leveling



5 seconds after self-leveling



4mm incrementation is available

#### Natural shade blend in with surrounding teeth!

Chameleon effect that ensures a natural shade blend imparts a natural appearance to the tooth.



DenFil™ BulkFlow's CHAMELEON EFFECT that ensures a natural shade blend in with surrounding color



DenFil™ BulkFlow Monomer





After Restoration

#### DenFil™ BulkFlow Instruction for Use



required.



1. Cavity preparation 2. Apply etching & bonding agent in order.



3. Apply 4mm of DenFil™ BulkFlow(maximum) for single increment to prepared tooth.



4. Light-cure.



5. Apply normal composite resin upto 2mm on the light-cured surface.



6. Light-cure again.