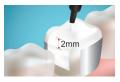

#### DenFil™ BulkFlow Instruction for Use

required.

1. Cavity preparation 2. Apply etching & bonding agent in order.

3. Apply 4mm of DenFil™ BulkFlow(maximum) for single increment to prepared tooth.

4. Light-cure.

5. Apply normal composite resin upto 2mm on the light-cured surface.

6. Light-cure again.