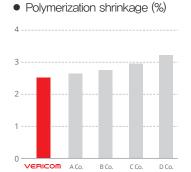

#### Outstanding strength & low shrinkage

• Flexural strength (MPa) 150 -120 --90 60 -30

DenFil™ BulkFlow containing nano-filler inside provides high flexural strength and it lowers polymerization shrinkage so that it is available in exceptional marginal sealing, It is applied as initial layer in increments of up to 4mm and it increases efficiency of application,