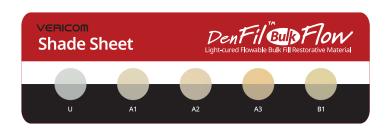

## Characteristic and advantages

- Maximum 4mm increments
- Void Free
- High radiopaque
- Exceptional cavity blocking
- Excellent wear resistance
- Reduction of polymerization strength
- High flexural strength and low flexural modulus
- 5 available shades U, A1, A2, A3, B1

# Composition

- 2g Syringe x 1 or 2g Syringe x 2
  - Shade: U, A1, A2, A3, B1
  - Accessory: Disposable Tip

Denfil™ BulkFlow-ENG-191122-ver (

#### Natural shade blend in with surrounding teeth!

Chameleon effect that ensures a natural shade blend imparts a natural appearance to the tooth.

DenFil™ BulkFlow's CHAMELEON EFFECT that ensures a natural shade blend in with surrounding color