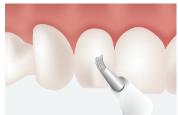

# U-Bond™ Ortho Technique Guide

1. Etch the tooth surface for 15 seconds.

2. Clean tooth surface thoroughly with water. 3. Dry tooth surface thoroughly with air.

4. Apply U-Bond™ Primer thin and uniformly on each tooth surface.