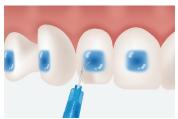

# U-Bond™ Ortho Technique Guide

1. Etch the tooth surface for 15 seconds.

2. Clean tooth surface thoroughly with water. 3. Dry tooth surface thoroughly with air.

4. Apply U-Bond™ Primer thin and uniformly on each tooth surface.