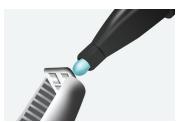

5. Apply U-Bond™ Ortho onto bracket base.

6. Place the bracket onto tooth surface with an appropriate force.

7. Remove excess adhesive from around the bracket base.

8. Light cure for 10 seconds by a light curing unit( $420 \sim 500 \text{nm}, \geq 800 \text{mW/cm}^2$ ).