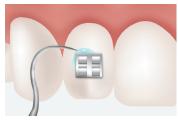

5. Apply U-Bond™ Ortho onto bracket base.

6. Place the bracket onto tooth surface with an appropriate force.

7. Remove excess adhesive from around the bracket base.

8. Light cure for 10 seconds by a light curing unit( $420 \sim 500 \text{nm}, \geq 800 \text{mW/cm}^2$ ).