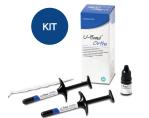

#### **Contents**

| Туре            |        | Contents                                                                                      |
|-----------------|--------|-----------------------------------------------------------------------------------------------|
| Kit             | Sky    | U-Bond™ Ortho 4g x 2syringes, U-Bond™ Primer<br>6ml x 1bottle, Instrument 1ea, Brush tip 50ea |
|                 | Clear  |                                                                                               |
| Refill          | Sky    | U–Bond™ Ortho 4g x 1syringe                                                                   |
|                 | Clear  |                                                                                               |
| Refill (Primer) | Primer | U-Bond™ Primer 6ml x 1bottle                                                                  |