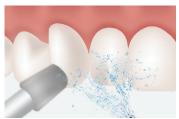

# U-Bond™ Ortho Technique Guide

1. Etch the tooth surface for 15 seconds.

2. Clean tooth surface thoroughly with water. 3. Dry tooth surface thoroughly with air.

4. Apply U-Bond™ Primer thin and uniformly on each tooth surface.