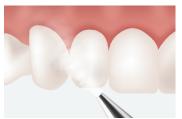

# U-Bond™ Ortho Technique Guide

1. Etch the tooth surface for 15 seconds.

2. Clean tooth surface thoroughly with water. 3. Dry tooth surface thoroughly with air.

4. Apply U-Bond™ Primer thin and uniformly on each tooth surface.