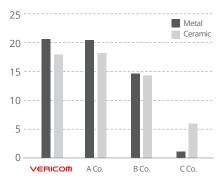

#### Reliable bond strength

• Effective attachment of ceramic & metal bracket

#### Shear bond strength (MPa)

Its optimal bonding strength helps to maintain the attachment between tooth and bracket,