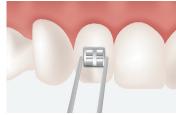

5. Apply U-Bond™ Ortho onto bracket base.

6. Place the bracket onto tooth surface with an appropriate force.

7. Remove excess adhesive from around the bracket base.

8. Light cure for 10 seconds by a light curing unit( $420 \sim 500 \text{nm}, \geq 800 \text{mW/cm}^2$ ).